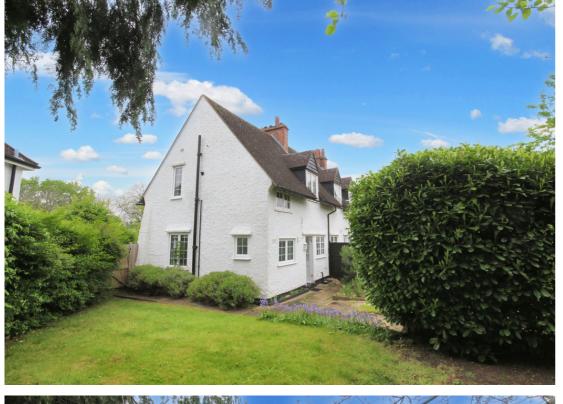

An Early Garden City three bedroom end terrace cottage located in a cul-de-sac location within easy walking distance of the Town Centre & Train Station. Set on a large corner plot and with a garage to the rear.

The property has a lounge with bay window to the front and stairs to the first floor, kitchen with integrated oven and hob and a ground floor bathroom. There are three bedrooms on the first floor. The rear and side gardens are laid to lawn with numerous trees and shrubs. At the rear of the garden is a single garage.

- Offered with vacant possession and no upper chain.
- Leasehold Brand new 125 year lease with peppercorn ground rent
- Centrally located within easy walking distance of the town centre and train station.
- Recently decorated throughout.
- New carpets.
- Gas to radiator central heating.
- Large private side and rear gardens.
- Single garage.