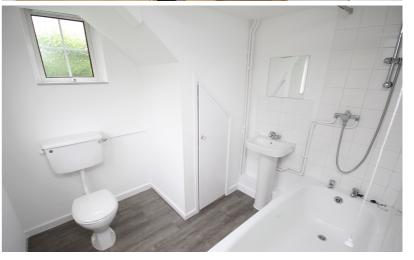

The property has a lounge with bay window to the front and stairs to the first floor, kitchen with integrated oven and hob and a ground floor bathroom. There are three bedrooms on the first floor. The rear and side gardens are laid to lawn with numerous trees and shrubs. At the rear of the garden is a single garage.