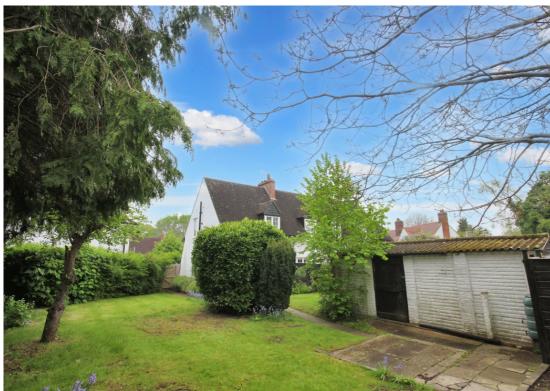

The property has a lounge with bay window to the front and stairs to the first floor, kitchen with integrated oven and hob and a ground floor bathroom. There are three bedrooms on the first floor. The rear and side gardens are laid to lawn with numerous trees and shrubs. At the rear of the garden is a single garage.

- Offered with vacant possession and no upper chain.
- Leasehold Brand new 125 year lease with peppercorn ground rent
- Centrally located within easy walking distance of the town centre and train station.
- Recently decorated throughout.
- New carpets.
- Gas to radiator central heating.
- Large private side and rear gardens.
- Single garage.