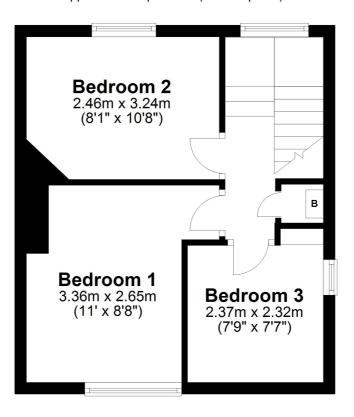

## **First Floor**

Approx. 29.8 sq. metres (321.3 sq. feet)

Total area: approx. 59.0 sq. metres (634.7 sq. feet)

All measurements are approximate and quoted in metric with imperial equivalents and for general guidance only and whilst every attempt has been made to ensure accuracy, they must not be relied on. The fixtures, fittings and appliances referred to have not been tested and therefore no guarantee can be given and that they are in working order. Internal photographs are reproduced for general information and it must not be inferred that any item shown is included with the property. For a free valuation, contact the numbers listed on the brochure.

The property has a lounge with bay window to the front and stairs to the first floor, kitchen with integrated oven and hob and a ground floor bathroom. There are three bedrooms on the first floor. The rear and side gardens are laid to lawn with numerous trees and shrubs. At the rear of the garden is a single garage.