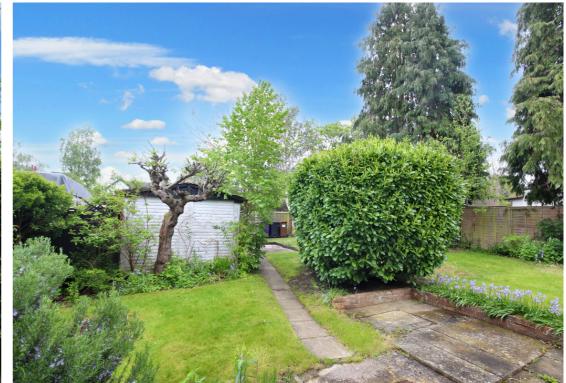

The property has a lounge with bay window to the front and stairs to the first floor, kitchen with integrated oven and hob and a ground floor bathroom. There are three bedrooms on the first floor. The rear and side gardens are laid to lawn with numerous trees and shrubs. At the rear of the garden is a single garage.

- Offered with vacant possession and no upper chain.
- Leasehold Brand new 125 year lease with peppercorn ground rent
- Centrally located within easy walking distance of the town centre and train station.
- Recently decorated throughout.
- New carpets.
- Gas to radiator central heating.
- Large private side and rear gardens.
- Single garage.