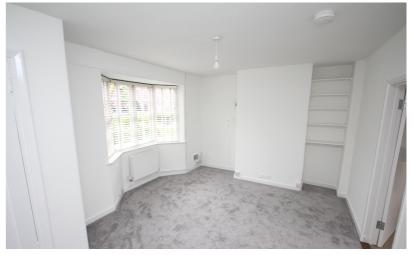

The property has a lounge with bay window to the front and stairs to the first floor, kitchen with integrated oven and hob and a ground floor bathroom. There are three bedrooms on the first floor. The rear and side gardens are laid to lawn with numerous trees and shrubs. At the rear of the garden is a single garage.