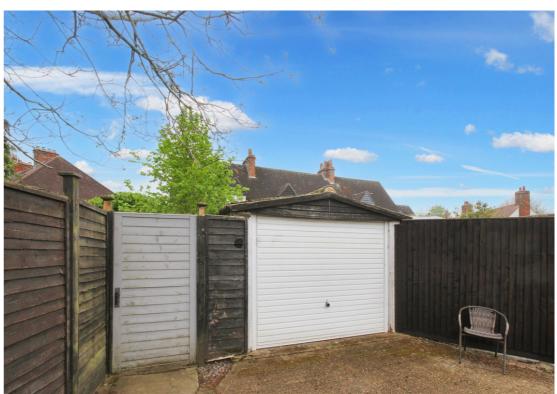

The property has a lounge with bay window to the front and stairs to the first floor, kitchen with integrated oven and hob and a ground floor bathroom. There are three bedrooms on the first floor. The rear and side gardens are laid to lawn with numerous trees and shrubs. At the rear of the garden is a single garage.

- Offered with vacant possession and no upper chain.
- Leasehold Brand new 125 year lease with peppercorn ground rent
- Centrally located within easy walking distance of the town centre and train station.
- Recently decorated throughout.
- New carpets.
- Gas to radiator central heating.
- Large private side and rear gardens.
- Single garage.