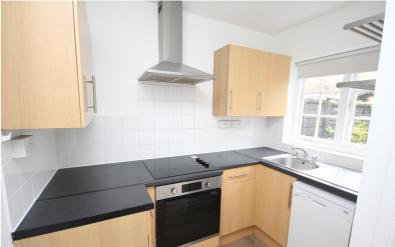

The property has a lounge with bay window to the front and stairs to the first floor, kitchen with integrated oven and hob and a ground floor bathroom. There are three bedrooms on the first floor. The rear and side gardens are laid to lawn with numerous trees and shrubs. At the rear of the garden is a single garage.