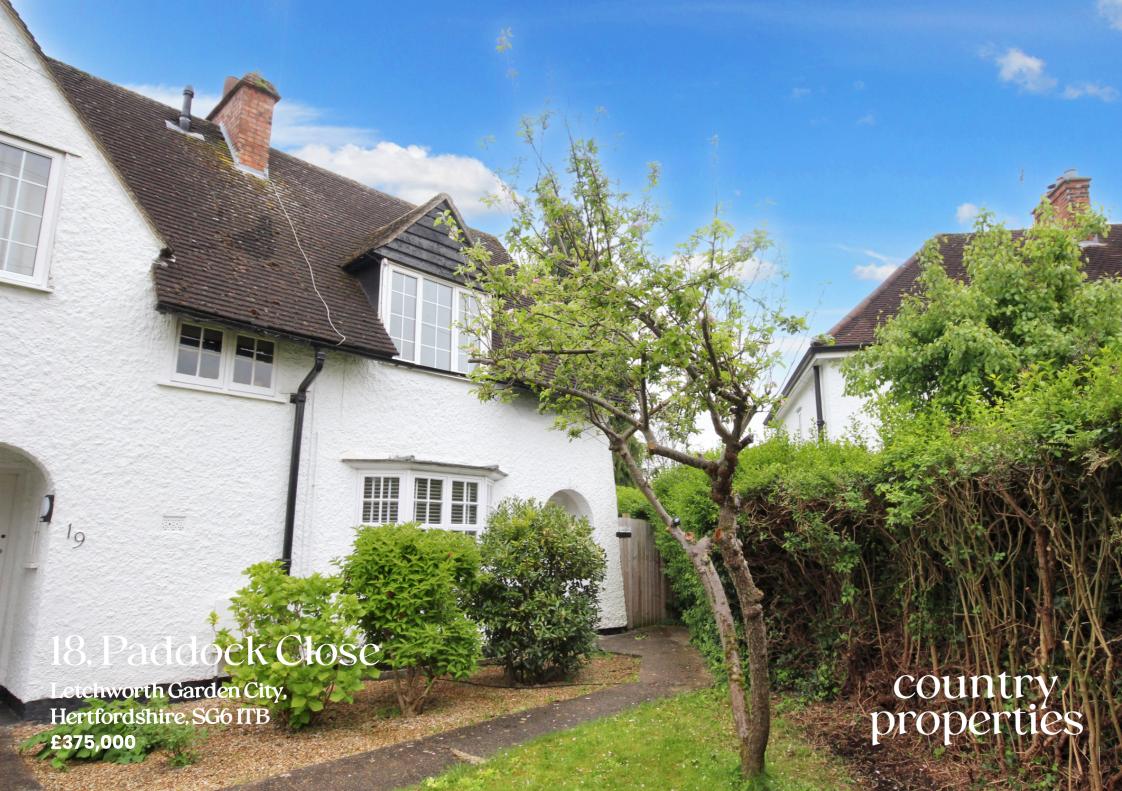

An Early Garden City three bedroom end terrace cottage located in a cul-de-sac location within easy walking distance of the Town Centre & Train Station. Set on a large corner plot and with a garage to the rear.

The property has a lounge with bay window to the front and stairs to the first floor, kitchen with integrated oven and hob and a ground floor bathroom. There are three bedrooms on the first floor. The rear and side gardens are laid to lawn with numerous trees and shrubs. At the rear of the garden is a single garage.

- Offered with vacant possession and no upper chain.
- Leasehold Brand new 125 year lease with peppercorn ground rent
- Centrally located within easy walking distance of the town centre and train station.
- Recently decorated throughout.
- New carpets.
- Gas to radiator central heating.
- Large private side and rear gardens.
- Single garage.