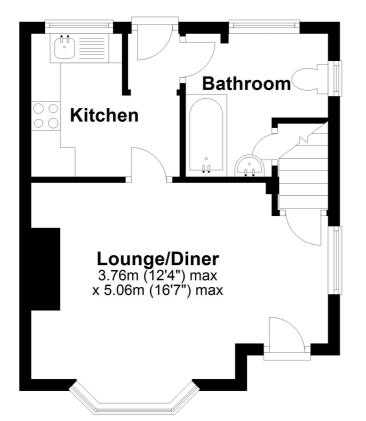

## **Ground Floor**

Approx. 29.1 sq. metres (313.4 sq. feet)

The property has a lounge with bay window to the front and stairs to the first floor, kitchen with integrated oven and hob and a ground floor bathroom. There are three bedrooms on the first floor. The rear and side gardens are laid to lawn with numerous trees and shrubs. At the rear of the garden is a single garage.