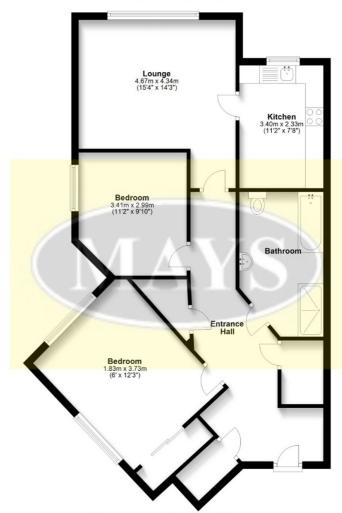

## 23 Melton Court, 37 Lindsay Road, Branksome Park, Poole, BH13 6BH

Upon entering the communal entrance, intercom phone system allows access into the building. There is a reception desk with house manager available to assist and access to the communal facilities including restaurant, lounges and laundry room. Lift access to the third floor. The entrance hall leads into the principle accommodation, the kitchen/breakfast room has a range of eye and low level cupboards, integrated fridge/freezer, space and plumbing for washing machine (the washing machine is included in the sale), 'Neff' oven with electric hob above and 'Viessmann' combi boiler. The living room is bright and airy with outlook onto Lindsay Road. There are two double bedrooms, both benefitting from fitted wardrobes. The bathroom has part tiled walls, walk in shower area and three piece suite including WC, wash hand basin and panelled bath. Off the entrance hall are three cupboards, each room has an emergency pull cord.

Third Floor

Total area: approx. 81.1 sq. metres (873.0 sq. feet)

Bournemoth Energy Floor Plans are provided for illustration/identification purposes only. Not drawn to scale, unless stated and coped no responsibility for any error, omission or mis-statement. Dimensions shown are to the newest 7.5 cm /3 inholes. Total approx area shown on the plan may include any external ferraces, slactones and other external ereas. To find out more about Bournemoth Energy pleases value was bournemoth Energy pleases. Value was bournemoth Energy please. Value was bourned to the value of the