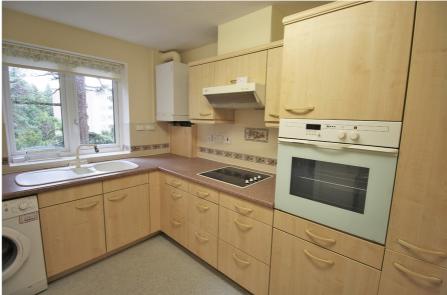

## 23 Melton Court, 37 Lindsay Road, Branksome Park, Poole, BH13 6BH

Upon entering the communal entrance, intercom phone system allows access into the building. There is a reception desk with house manager available to assist and access to the communal facilities including restaurant, lounges and laundry room. Lift access to the third floor. The entrance hall leads into the principle accommodation, the kitchen/breakfast room has a range of eye and low level cupboards, integrated fridge/freezer, space and plumbing for washing machine (the washing machine is included in the sale), 'Neff' oven with electric hob above and 'Viessmann' combi boiler. The living room is bright and airy with outlook onto Lindsay Road. There are two double bedrooms, both benefitting from fitted wardrobes. The bathroom has part tiled walls, walk in shower area and three piece suite including WC, wash hand basin and panelled bath. Off the entrance hall are three cupboards, each room has an emergency pull cord.