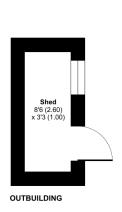

#### Brookfields, Castle Cary, BA7

Approximate Area = 417 sq ft / 38.7 sq m Outbuilding = 28 sq ft / 2.6 sq m Total = 445 sq ft / 41.3 sq m

For identification only - Not to scale

Floor plan produced in accordance with RICS Property Measurement Standards incorporating International Property Measurement Standards (IPMS2 Residential). © ntchecom 2024. Produced for Cooper and Tanner. REF: 1136274