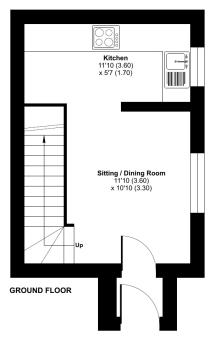

#### Brookfields, Castle Cary, BA7

Approximate Area = 417 sq ft / 38.7 sq m Outbuilding = 28 sq ft / 2.6 sq m Total = 445 sq ft / 41.3 sq m

For identification only - Not to scale

Floor plan produced in accordance with RICS Property Measurement Standards incorporating International Property Measurement Standards (IPMS2 Residential). © ntchecom 2024. Produced for Cooper and Tanner. REF: 1136274