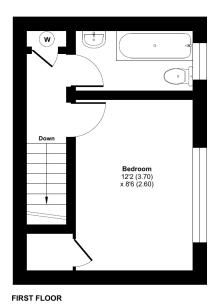

#### Brookfields, Castle Cary, BA7

Approximate Area = 417 sq ft / 38.7 sq m Outbuilding = 28 sq ft / 2.6 sq m Total = 445 sq ft / 41.3 sq m

For identification only - Not to scale

Floor plan produced in accordance with RICS Property Measurement Standards incorporating International Property Measurement Standards (IPMS2 Residential). © ntchecom 2024. Produced for Cooper and Tanner. REF: 1136274