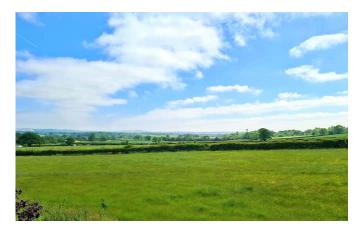

### Description

Situated in an elevated position on the southern fringes of the village, Greenland Cottage enjoys stunning views over open countryside. Originally built c.1846 the cottage has undergone many improvements including a full kitchen upgrade. The versatile ground floor layout comprises a kitchen/diner, study, and four reception rooms which could be reconfigured to provide separate ancillary accommodation (subject to permissions). There are four first floor bedrooms, a shower room, and an ensuite bathroom. There is a gravel driveway and wrought iron gates that lead to an attractive "sunken" terrace. A larger, raised patio provides additional seating, overlooking the beautifully maintained and well stocked landscaped garden.