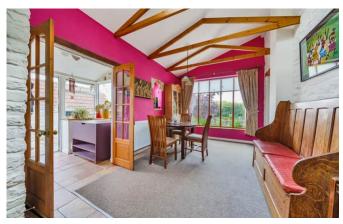

### Description

Situated in an elevated position on the southern fringes of the village, Greenland Cottage enjoys stunning views over open countryside. Originally built c.1846 the cottage has undergone many improvements including a full kitchen upgrade. The versatile ground floor layout comprises a kitchen/diner, study, and four reception rooms which could be reconfigured to provide separate ancillary accommodation (subject to permissions). There are four first floor bedrooms, a shower room, and an ensuite bathroom. There is a gravel driveway and wrought iron gates that lead to an attractive "sunken" terrace. A larger, raised patio provides additional seating, overlooking the beautifully maintained and well stocked landscaped garden.

#### **Features**

- Idyllic village cottage with stunning views
- High specification, contemporary kitchen
- Versatile ground floor layout including FOUR RECEPTION ROOMS
- Ancillary potential, subject to minor reconfiguration and relevant permissions
- Cast iron wood burning stove
- Shower room, en-suite facilities & WC
- GAS CENTRAL HEATING (mains supplied)
- Detached stone built outbuilding
- Off road parking for multiple vehicles
- Freehold Council Tax Band F