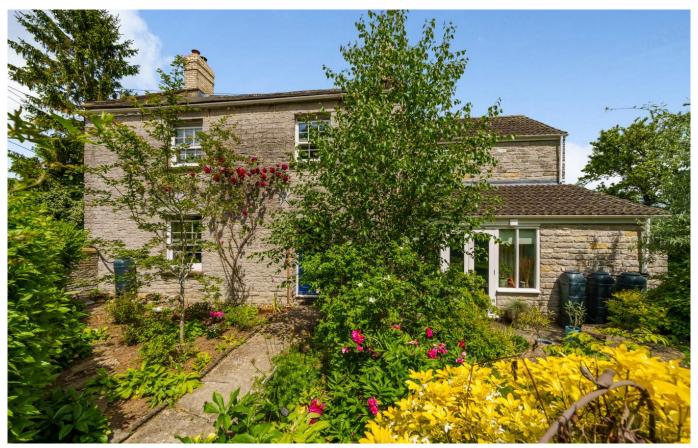

# Peacocks Hill

Barton St David, TA11 6BN

### Description

Situated in an elevated position on the southern fringes of the village, Greenland Cottage enjoys stunning views over open countryside. Originally built c.1846 the cottage has undergone many improvements including a full kitchen upgrade. The versatile ground floor layout comprises a kitchen/diner, study, and four reception rooms which could be reconfigured to provide separate ancillary accommodation (subject to permissions). There are four first floor bedrooms, a shower room, and an ensuite bathroom. There is a gravel driveway and wrought iron gates that lead to an attractive "sunken" terrace. A larger, raised patio provides additional seating, overlooking the beautifully maintained and well stocked landscaped garden.