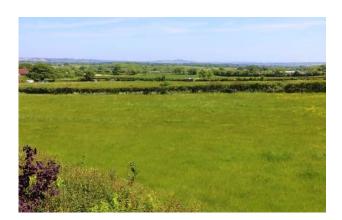

### Description

Situated in an elevated position on the southern fringes of the village, Greenland Cottage enjoys stunning views over open countryside. Originally built c.1846 the cottage has undergone many improvements including a full kitchen upgrade. The versatile ground floor layout comprises a kitchen/diner, study, and four reception rooms which could be reconfigured to provide separate ancillary accommodation (subject to permissions). There are four first floor bedrooms, a shower room, and an ensuite bathroom. There is a gravel driveway and wrought iron gates that lead to an attractive "sunken" terrace. A larger, raised patio provides additional seating, overlooking the beautifully maintained and well stocked landscaped garden.