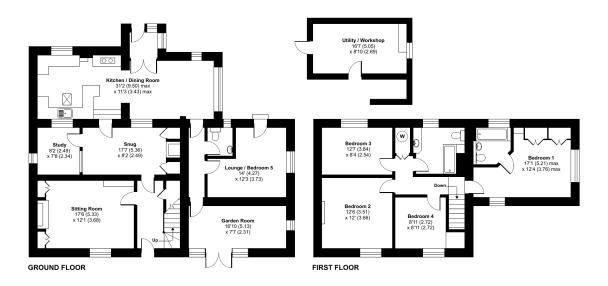

#### Peacocks Hill, Barton St. David, Somerton, TA11

Approximate Area = 2126 sq ft / 197.5 sq m Outbuilding = 176 sq ft / 16.3 sq m Total = 2302 sq ft / 213.8 sq m For identification only - Not to scale

Floor plan produced in accordance with RICS Property Measurement Standards incorpol International Property Measurement Standards (IPMS2 Residential). © nichecom 2023. Produced for Cooper and Tanner. REF: 988752