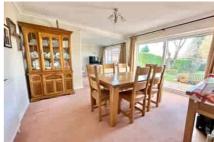

The accommodation is arranged over three floors. Upon entering this family home, you step into a wonderfully spacious entrance hallway which leads into the bay fronted, formal living room with a fireplace. The dining room is of a generous size and incorporates a snug area to one end which overlooks the garden. The stylish refitted kitchen has a breakfast bar, range of built in appliances and door into the rear garden. there is also a cloakroom.