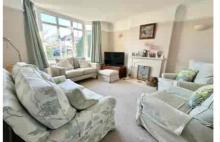

The accommodation is arranged over three floors. Upon entering this family home, you step into a wonderfully spacious entrance hallway which leads into the bay fronted, formal living room with a fireplace. The dining room is of a generous size and incorporates a snug area to one end which overlooks the garden. The stylish refitted kitchen has a breakfast bar, range of built in appliances and door into the rear garden. there is also a cloakroom.