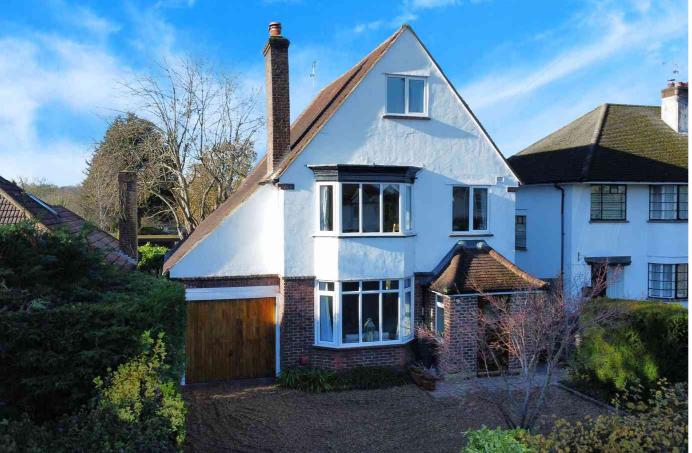

## 192 Frimley Road, CAMBERLEY, Surrey GU15 2QL

Jigsaw Estates are proud to offer this well presented, detached home built in 1929 located close to the Frimley Road shops, amenities, local schools and the ever popular Watchetts Recreation Ground which offers Rugby and Cricket pitches, tennis courts and a bowling green.

The accommodation is arranged over three floors. Upon entering this family home, you step into a wonderfully spacious entrance hallway which leads into the bay fronted, formal living room with a fireplace. The dining room is of a generous size and incorporates a snug area to one end which overlooks the garden. The stylish refitted kitchen has a breakfast bar, range of built in appliances and door into the rear garden. there is also a cloakroom.