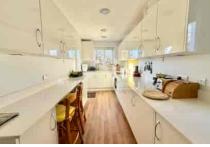

The accommodation is arranged over three floors. Upon entering this family home, you step into a wonderfully spacious entrance hallway which leads into the bay fronted, formal living room with a fireplace. The dining room is of a generous size and incorporates a snug area to one end which overlooks the garden. The stylish refitted kitchen has a breakfast bar, range of built in appliances and door into the rear garden. there is also a cloakroom.