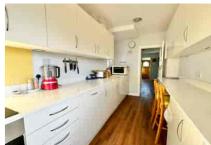

The accommodation is arranged over three floors. Upon entering this family home, you step into a wonderfully spacious entrance hallway which leads into the bay fronted, formal living room with a fireplace. The dining room is of a generous size and incorporates a snug area to one end which overlooks the garden. The stylish refitted kitchen has a breakfast bar, range of built in appliances and door into the rear garden. there is also a cloakroom.