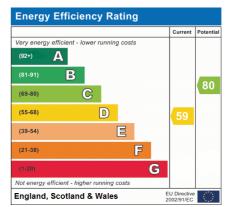

- FIVE BEDROOMS
- WEST FACING AND PRIVATE REAR GARDEN
- BAY FRONTED LIVING ROOM
- GARAGE & DRIVEWAY
  PARKING
- DOWNSTAIRS CLOAKROOM &
  A SECOND SHOWER ROOM TO
  THE SECOND FLOOR

Total area: approx. 187.9 sq. metres (2022.8 sq. feet)