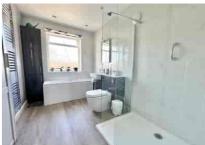

The first floor offers two large bedrooms with walk in wardrobes, a third bedroom/study and a large refitted family bathroom with separate shower. To the second floor there are two more bedrooms and a shower room.

- BUILT IN 1929
- LARGE REFITTED FAMILY BATHROOM (WITH BATH AND SEPARATE SHOWER)
- REFITTED KITCHEN
- DINING ROOM WITH FURTHER SNUG AREA
- CLOSE TO LOCAL SCHOOLS, BUTCHERS, FISHMONGERS & WATCHETTS RECREATION GROUND