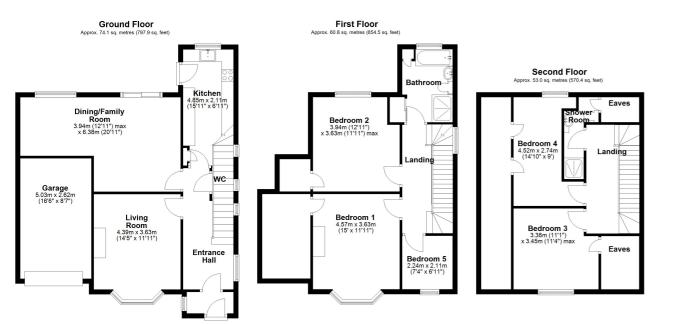

The accommodation is arranged over three floors. Upon entering this family home, you step into a wonderfully spacious entrance hallway which leads into the bay fronted, formal living room with a fireplace. The dining room is of a generous size and incorporates a snug area to one end which overlooks the garden. The stylish refitted kitchen has a breakfast bar, range of built in appliances and door into the rear garden. there is also a cloakroom.

The first floor offers two large bedrooms with walk in wardrobes, a third bedroom/study and a large refitted family bathroom with separate shower. To the second floor there are two more bedrooms and a shower room.

- FIVE BEDROOMS
- WEST FACING AND PRIVATE REAR GARDEN
- BAY FRONTED LIVING ROOM
- GARAGE & DRIVEWAY
  PARKING
- DOWNSTAIRS CLOAKROOM &
  A SECOND SHOWER ROOM TO
  THE SECOND FLOOR

Total area: approx. 187.9 sq. metres (2022.8 sq. feet)

Floorplan is for illustration purposes only, All measurements are approximate and should be verified. Total Floor Area includes any garages, outhouses or ancillary buildings shown on the floorplan. EPC and Floorplan prodeced by WWW.G-Wins net Plan produced using Plant Dy.