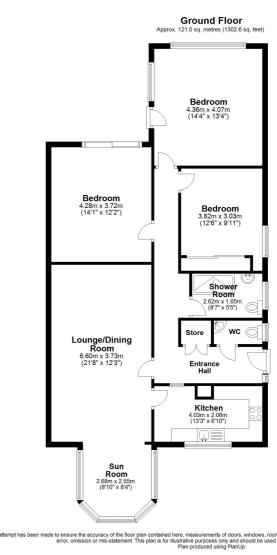

www.burnapandabel.co.uk

Phone 01303 258590

www.burnapandabel.co.uk

```
Lounge/Dining Room
                           Bedroom Three
21' 8" x 12' 3" (6.60m x 12' 6" x 9' 11" (3.81m x
                           3.02m)
3.73m)
Sun Room
                           Garage
8' 10" x 8' 4" (2.69m x 17' 0" x 8' 3" (5.18m x
2.54m)
                           2.51m)
Kitchen
                           Off Road Parking
                           Rear Garden
13' 3" x 6' 10" (4.04m x
                           Front Garden
2.08m)
W.C
Shower Room
8'7" x 5' 5" (2.62m x
1.65m)
Bedroom One
14' 1" x 12' 2" (4.29m x
3.71m)
Bedroom Two
14' 4" x 13' 4" (4.37m x
4.06m)
```

nts of doors, windows, rooms and any other items are approximate and no responsibility is taken for any so only and should be used as such by any prospective purchaser. using PlanUp: