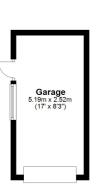

www.burnapandabel.co.uk

Phone 01303 258590

www.burnapandabel.co.uk

```
Lounge/Dining Room
                           Bedroom Three
21' 8" x 12' 3" (6.60m x 12' 6" x 9' 11" (3.81m x
                           3.02m)
3.73m)
Sun Room
                           Garage
8' 10" x 8' 4" (2.69m x 17' 0" x 8' 3" (5.18m x
2.54m)
                           2.51m)
Kitchen
                           Off Road Parking
                           Rear Garden
13' 3" x 6' 10" (4.04m x
                           Front Garden
2.08m)
W.C
Shower Room
8'7" x 5' 5" (2.62m x
1.65m)
Bedroom One
14' 1" x 12' 2" (4.29m x
3.71m)
Bedroom Two
14' 4" x 13' 4" (4.37m x
4.06m)
```

nts of doors, windows, rooms and any other items are approximate and no responsibility is taken for any so only and should be used as such by any prospective purchaser. using PlanUp: