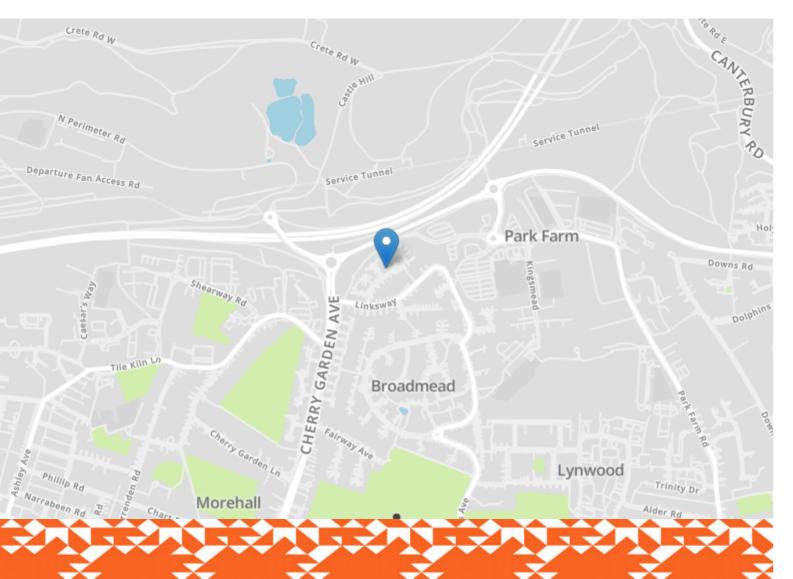

p + Abel 4 Sandgate Road Folkestone Kent CT20 2BZ



39 Birkdale Drive

Folkestone CT19 5LP

## £400,000 FREEHOLD

DRAFT DETAILS... FOR SALE WITH BURNAP + ABEL... Burnap + Abel are delighted to offer this stunning three bedroom semi detached bungalow situated in the sought after location of Birkdale Drive in Folkestone. The property is in our opinion in superb decorative order and benefits from two extensions carried out by previous owners. The spacious accommodation comprises lounge/dining room with extended sun room, kitchen, W.C, shower room and three double bedrooms. Additional benefits include a garage, off road parking for multiple vehicles along with secluded front and rear gardens. For your chance to view call sole agent Burnap + Abel now on 01303 258590.

www.burnapandabel.co.uk



Phone 01303 258590

www.burnapandabel.co.uk



```
Lounge/Dining Room
                           Bedroom Three
21' 8" x 12' 3" (6.60m x 12' 6" x 9' 11" (3.81m x
                           3.02m)
3.73m)
Sun Room
                           Garage
8' 10" x 8' 4" (2.69m x 17' 0" x 8' 3" (5.18m x
2.54m)
                           2.51m)
Kitchen
                           Off Road Parking
                           Rear Garden
13' 3" x 6' 10" (4.04m x
                           Front Garden
2.08m)
W.C
Shower Room
8'7" x 5' 5" (2.62m x
1.65m)
Bedroom One
14' 1" x 12' 2" (4.29m x
3.71m)
Bedroom Two
14' 4" x 13' 4" (4.37m x
4.06m)
```







nts of doors, windows, rooms and any other items are approximate and no responsibility is taken for any so only and should be used as such by any prospective