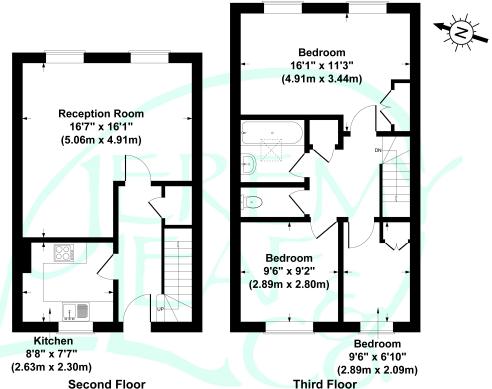

## £395,000

We offer a spacious three bedroom purpose built duplex apartment located on the second and third floors of this convenient block, in the heart of East Finchley. The property offers spacious accommodation, including good size reception room, fitted kitchen, three bedrooms, bathroom and wc. The property also benefits from own garage and parking space. Situated approximately 0.2 mile from East Finchley tube, the property is offered with a long lease and chain free.

- · Three Bedrooms
- Duplex
- Close to Amenities
- Own Parking Space

- Long Lease
- Chain Free
- Garage
- Double Glazed Windows

Viceroy Close, London, N2 Gross Internal Area 872 sq ft / 81 sq metres Not to Scale. Produced by The Plan Portal 2023 For Illustrative Purposes Only.