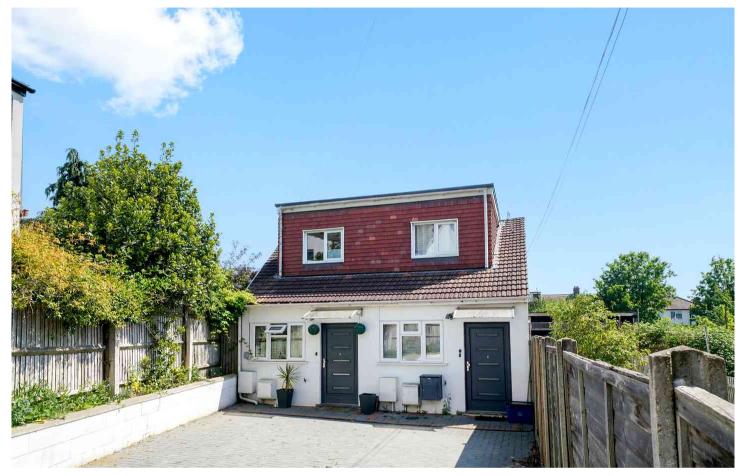

Ecclesbourne Road, Thornton Heath, Surrey, CR7 7BQ

£350,000 Freehold

- Gated development
- Semi detached modern home
- Generous shared front garden
- No onward chain

- Upstairs bathroom plus ground floor W/C
- Open planned living/dining area

## £350,000 Freehold

Set within a private, gated modern development on a picturesque tree-lined road in the heart of Thornton Heath, this exceptional freehold property offers contemporary living in a peaceful and secure setting.