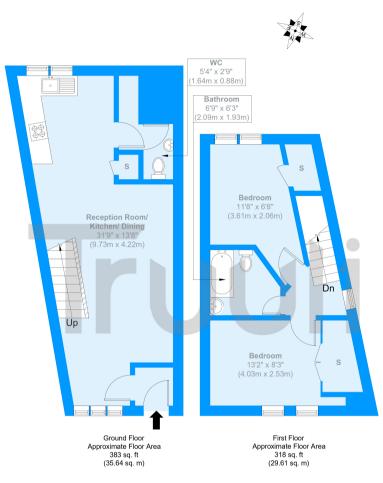

## Ecclesbourne Road

Approximate Gross Internal Area = 65.25 sq m / 702 sq ft

The Floor plan is not to scale and measurements and areas shown are approximate and therefore should be used for illustrative purposes only. The plan has been prepared in accordance with the RICS code of Measuring Practice and whilst we have confidence in the information produced it must not be relied on. Maximum lengths and widths are represented on the floor plan. If there is any aspect of particular importance, you should carry out or commission your own inspection of the property.

Copyright @ BleuPlan