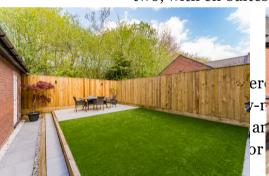

## 16 Bretland Drive, Grappenhall, Warrington, Cheshire. WA4 3TD.

£525,000

SEMI-DETACHED HOME | FIVE DOUBLE BEDROOMS | LANDSCAPED GARDENS |
SOUGHT AFTER LOCATION | WALK IN CONDITION | DRIVEWAY AND DETACHED
GARAGE | HIGH CEILING WITH MODERN INTERIOR |

Situated in the desirable location of Grappenhall Heys, close to great schools. Set over three floors this beautifully presented semi-detached family home features an abundance of living space, a large stylish fitted kitchen with integrated appliances and five spacious bedrooms. The master bedroom features a walk-in wardrobe and an en-suite, as well as an en-suite to the second bedroom.

Access into this spacious property is via a welcoming hallway leading to a modern kitchen/dining room and a stunning lounge with French doors to the rear garden. The first floor offers three double bedrooms, a family bathroom and storage. To the second floor is the master bedroom and bedroom two, with en-suites to both rooms and a walk-in wardrobe to the master.