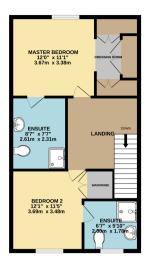

Situated in the desirable location of Grappenhall Heys, close to great schools. Set over three floors this beautifully presented semi-detached family home features an abundance of living space, a large stylish fitted kitchen with integrated appliances and five spacious bedrooms. The master bedroom features a walk-in wardrobe and an en-suite, as well as an en-suite to the second bedroom.

Access into this spacious property is via a welcoming hallway leading to a modern kitchen/dining room and a stunning lounge with French doors to the rear garden. The first floor offers three double bedrooms, a family bathroom and storage. To the second floor is the master bedroom and bedroom two, with en-suites to both rooms and a walk-in wardrobe to the master.