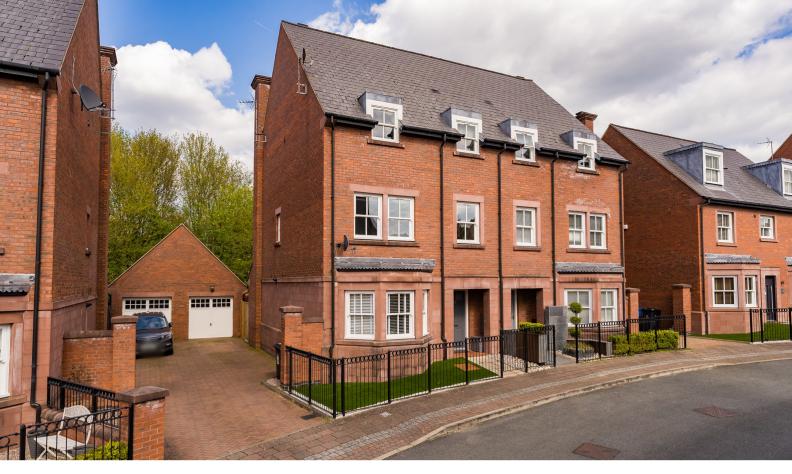

## 16 Bretland Drive, Grappenhall, Warrington, Cheshire. WA4 3TD.

£525,000

SEMI-DETACHED HOME | FIVE DOUBLE BEDROOMS | LANDSCAPED GARDENS |
SOUGHT AFTER LOCATION | WALK IN CONDITION | DRIVEWAY AND DETACHED
GARAGE | HIGH CEILING WITH MODERN INTERIOR |

Situated in the desirable location of Grappenhall Heys, close to great schools. Set over three floors this beautifully presented semi-detached family home features an abundance of living space, a large stylish fitted kitchen with integrated appliances and five spacious bedrooms. The master bedroom features a walk-in wardrobe and an en-suite, as well as an en-suite to the second bedroom.

Access into this spacious property is via a welcoming hallway leading to a modern kitchen/dining room and a stunning lounge with French doors to the rear garden. The first floor offers three double bedrooms, a family bathroom and storage. To the second floor is the master bedroom and bedroom two, with en-suites to both rooms and a walk-in wardrobe to the master.