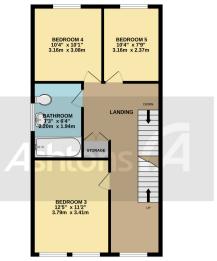

Access into this spacious property is via a welcoming hallway leading to a modern kitchen/dining room and a stunning lounge with French doors to the rear garden. The first floor offers three double bedrooms, a family bathroom and storage. To the second floor is the master bedroom and bedroom two, with en-suites to both rooms and a walk-in wardrobe to the master.