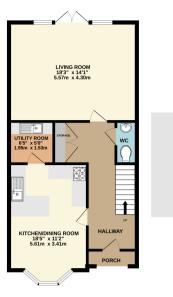

Access into this spacious property is via a welcoming hallway leading to a modern kitchen/dining room and a stunning lounge with French doors to the rear garden. The first floor offers three double bedrooms, a family bathroom and storage. To the second floor is the master bedroom and bedroom two, with en-suites to both rooms and a walk-in wardrobe to the master.