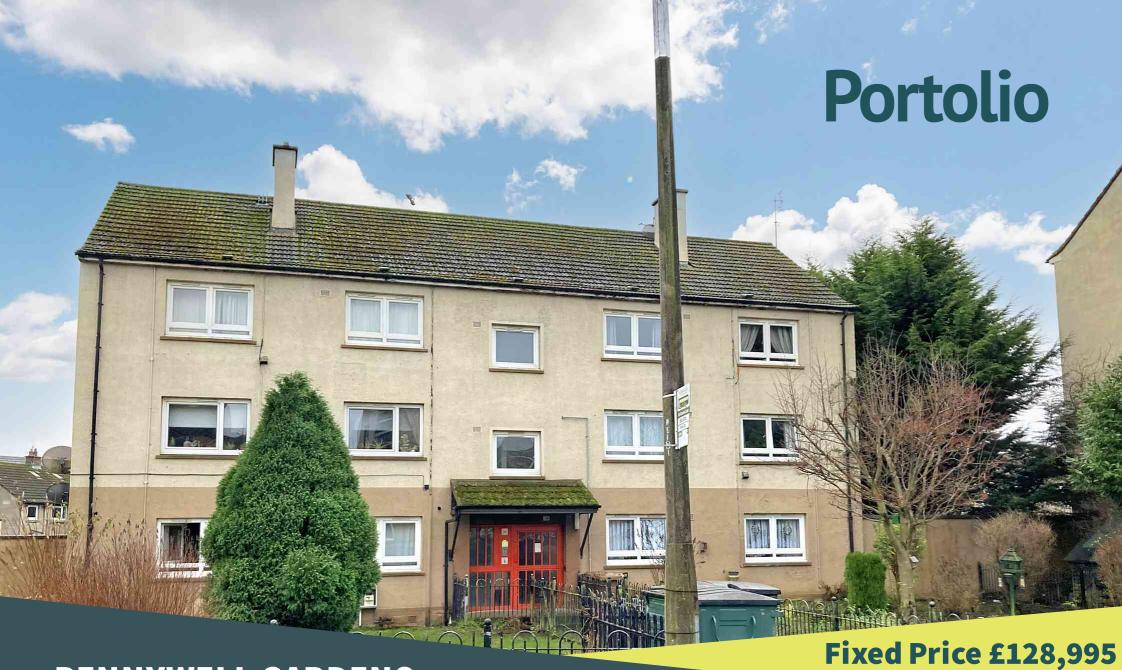

**PENNYWELL GARDENS** 

Edinburgh, EH4 4PA

Tenanted 2 bedroom buy-to-let property investment located in the Muirhouse district of Edinburgh, to the north of the city centre. This first floor property comprises an entrance hallway, living room, kitchen, 2 double bedrooms, and a bathroom with shower. The property benefits from gas central heating, double glazing, and being fully compliant for the rental market.

## **FEATURES**

- Buy-to-let Investment
- Tenanted & Fully Compliant
- 2 Bedrooms
- 65 sq m
- EPC Rating: C
- Home Report: £135,000
- Current Rental £700pm
- Current Yield 6.5%
- Unfurnished Let

Approx Gross Internal Area 65 sq m / 695 sq ft