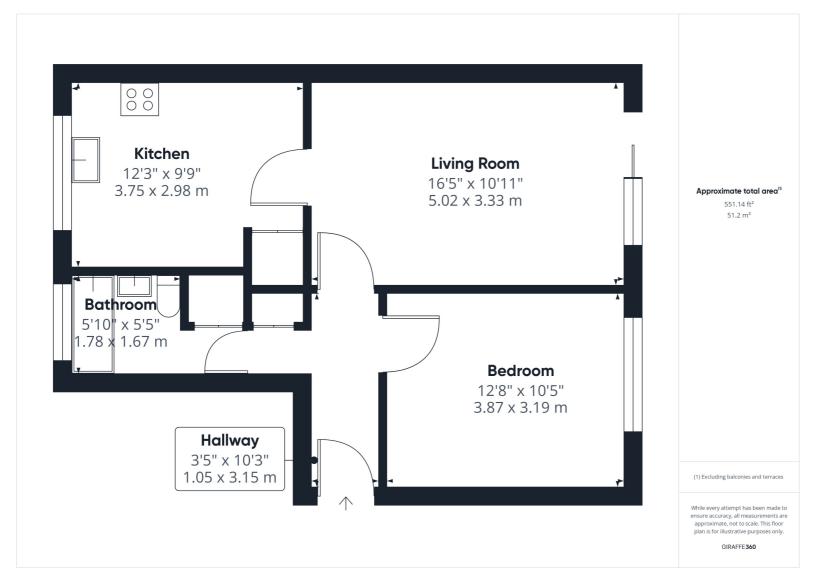

We are delighted to present this spacious one bedroom ground floor apartment which is located at the bottom of this highly sought after quiet cul-de-sac. The property is ideally situated within its block offering a corner position so allowing plenty of light and being not over looked. The accommodation comprises of an entrance hall with large storage cupboard, spacious living room with sliding patio doors onto the well maintained communal gardens, separate kitchen/dining room, double bedroom and three piece bathroom suite.

All measurements are approximate and quoted in metric with imperial equivalents and for general guidance only and whilst every attempt has been made to ensure accuracy, they must not be relied on. The fixtures, fittings and appliances referred to have not been tested and therefore no guarantee can be given and that they are in working order. Internal photographs are reproduced for general information and it must not be inferred that any item shown is included with the property. For a free valuation, contact the numbers listed on the brochure.