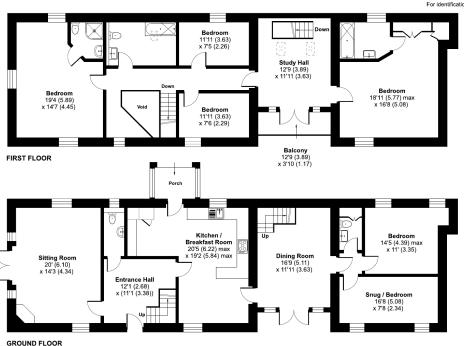

### Huxham Lane, East Pennard, Shepton Mallet, BA4

Approximate Area = 2693 sq ft / 250.1 sq m For identification only - Not to scale

Certified Property Measurer

Floor plan produced in accordance with RICS Property Measurement Standards incorpor International Property Measurement Standards (IPMS2 Residential). @nichecom 2024. Produced for Cooper and Tanner. REF: 1194112