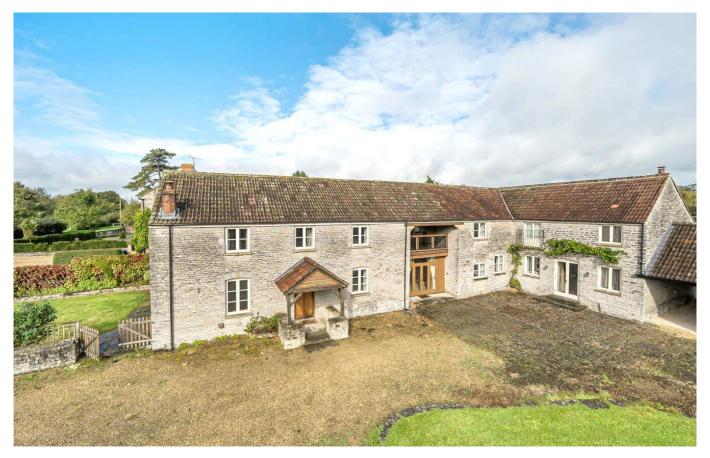

# **Huxham Lane**

Nr East Pennard, BA4 6RP

£695,000 Freehold

**□**6 **□**3 **⊕**3 EPC D

# Description

A spacious and most individual barn conversion providing a versatile configuration to suit growing families or those seeking multi-generational living. The property is located in a small hamlet and retains a number of original features. There are up to six bedrooms spread across two floors, three of which feature en-suite facilities. An impressive first floor balcony can be accessed via a substantial landing / study area. A stunning South West facing sitting room featuring French doors, separate dining room, the contemporary kitchen and snug / sixth bedroom are all located on the ground floor. Gardens and grounds extend to just over 0.3 acres and consist of enclosed gardens, a separate paddock, car port and allocated parking.