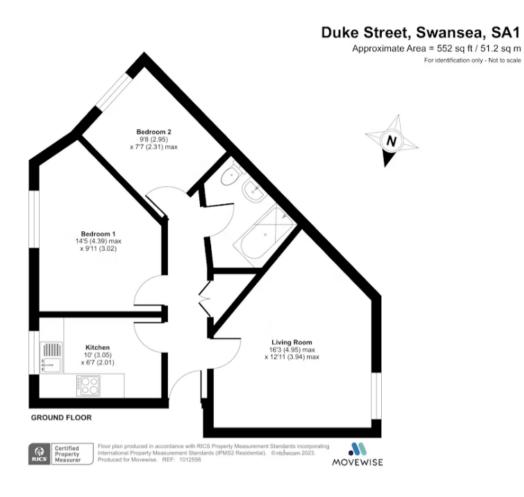

# 大

# Brunswick Court, Swansea, West GlamorganSA1 4HZ

- Two Bedroom Apartment
- Investment Opportunity

- Second Floor
- Central Swansea Location





### **PROPERTY DESCRIPTION**

Available December 2024.

Bay are pleased to offer for rental this second floor, two bedroom apartment, situated within walking distance of the city centre. The apartment comprises hallway, two bedrooms, bathroom, living room and kitchen with washing machine, oven and hob. Gas central heating. Allocated parking space. Available unfurnished. Virtual viewing video available!

Deposit: £1087.5(£1450 - student lets). Term: 6 Months(+) Council Tax:C EPC -C. Holding Deposit -£166



## **Ground Floor**

- Bedroom
- Bedroom
- Bathroom
- Reception
- Kitchen









### **Bay Estates & Lettings Agents**

29, Camona Drive, Maritime Quarter, Swansea, SA1 1YJ 01792 645566 mail@bayestateagents.com