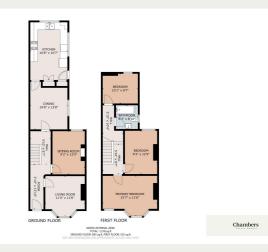

Internally, the home welcomes you via a storm porch and traditional entrance hall, opening into a bright and elegant living room, a separate sitting room, and a dedicated dining room. To the rear, the modern fitted kitchen features a full range of integrated appliances and crisp contemporary finishes. Upstairs, a split-level landing leads to three well-appointed bedrooms, including a notably spacious double-width primary bedroom — a rare feature in properties of this era — and a stylish family bathroom.

IMPORTANT: We would like to inform prospective purchasers that these sales particulars have been prepared as a general guide only. A detailed survey has not been carried out, nor the services, appliances and fittings tested. Room sizes should not be relied upon for furnishing purposes and are approximate. If floor plans are included, they are for guidance only and illustration purposes only and may not be to scale. If there are any important matters likely to affect your decision to buy, please contact us before viewing the property