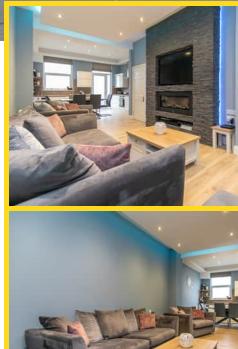

Upon entering, you are welcomed into a stunning open plan kitchen/lounge/diner, perfect for entertaining guests or family living. The stand out feature is a stylish slat clad media wall including recessed LED lighting, electric fire and television surround. The sleek and stylish kitchen features high gloss units with a clean, minimalist design, paired with top-of-the-line integral appliances, making it as functional as it is beautiful. The flooring has also been recently upgraded giving purchasers almost nothing to do once moved in. The floating ceiling, complete with subtle LED lighting, enhances the room's sense of space. The lighting can be adjusted to create the ideal ambiance for day or night, adding both style and functionality to the room. The kitchen and dining area extend outwards through a door, opening onto a generous South-facing sun terrace.