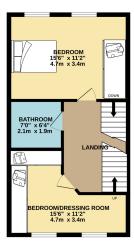

On the first floor you will find the master bedroom, a well appointed room complimented with mirror fronted wardrobes and two large rear facing windows. There is a modern three piece bathroom with tasteful contrasting tiling and a generous P-shaped bath. The remaining bedroom on this floor is currently used as a dressing room and is fitted out with hanging areas and drawers.

### **FLOORPLAN**

#### LOWER GROUND FLOOR / ANNEX 474 sq.ft. (44.0 sq.m.) approx.

GROUND FLOOR 474 sq.ft. (44.0 sq.m.) approx.

> SUN TERRACE 15'6" x 8'11" 4.7m x 2.7m

٥ŀ

OPEN PLAN KITCHEN/LOUNGE/DINER 31'6" x 15'6" 9.6m x 4.7m 1ST FLOOR 474 sq.ft. (44.0 sq.m.) approx.

2ND FLOOR 474 sq.ft. (44.0 sq.m.) approx.

TOTAL FLOOR AREA : 1895sq.ft. (176.1 sq.m.) approx. Whist every attempt has been made to ensure the accuracy of the floorplan contained here, measurements of doors, windows, rooms and any other items are approximate and no responsibility is taken for any error, omission or mis-statement. This plan is for illustrative purposes only and should be used as such by any prospective purchaser. The services, systems and appliances shown have not been tested and no guarantee as to heir operability or efficiency can be given. Made with Metropic @2025