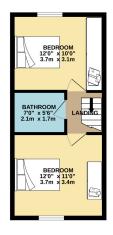

On the top floor are two additional double bedrooms, both with built in wardrobes and another modern bathroom in between.

Moving to the lower ground floor, there is a self-contained annex with both internal access and separate access from the rear of the property. This comprises a modern open plan kitchen/lounge/diner, shower room and double bedroom with fitted wardrobes.

### **FLOORPLAN**

2ND FLOOR 474 sq.ft. (44.0 sq.m.) approx.

TOTAL FLOOR AREA : 1895sq.ft. (176.1 sq.m.) approx. Whist every attempt has been made to ensure the accuracy of the floorplan contained here, measurements of doors, windows, rooms and any other items are approximate and no responsibility is taken for any error, omission or mis-statement. This plan is for illustrative purposes only and should be used as such by any prospective purchaser. The services, systems and appliances shown have not been tested and no guarantee as to heir operability or efficiency can be given. Made with Metropic @2025