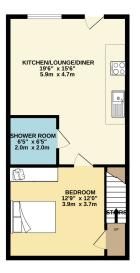

### **FLOORPLAN**

#### LOWER GROUND FLOOR / ANNEX 474 sq.ft. (44.0 sq.m.) approx.

GROUND FLOOR 474 sq.ft. (44.0 sq.m.) approx.

> SUN TERRACE 15'6" x 8'11" 4.7m x 2.7m

٥ŀ

OPEN PLAN KITCHEN/LOUNGE/DINER 31'6" x 15'6" 9.6m x 4.7m 1ST FLOOR 474 sq.ft. (44.0 sq.m.) approx.

2ND FLOOR 474 sq.ft. (44.0 sq.m.) approx.

TOTAL FLOOR AREA : 1895sq.ft. (176.1 sq.m.) approx. Whist every attempt has been made to ensure the accuracy of the floorplan contained here, measurements of doors, windows, rooms and any other items are approximate and no responsibility is taken for any error, omission or mis-statement. This plan is for illustrative purposes only and should be used as such by any prospective purchaser. The services, systems and appliances shown have not been tested and no guarantee as to heir operability or efficiency can be given. Made with Metropic @2025