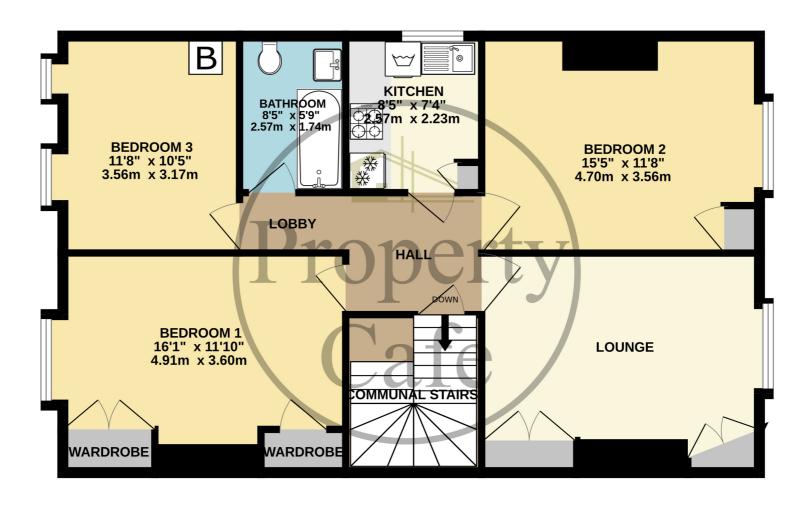

## TOP FLOOR SEA FRONT FLAT 870 sq.ft. (80.8 sq.m.) approx.

Whilst every attempt has been made to ensure the accuracy of the floorplan contained here, measurements of doors, windows, rooms and any other items are approximate and no responsibility is taken for any error, omission or mis-statement. This plan is for illustrative purposes only and should be used as such by any prospective purchaser. The services, systems and appliances shown have not been tested and no guarantee as to their operability or efficiency can be given.

Made with Metropix ©2024

Tenure: Leasehold (SHARE FREEHOLD) Service Charge: Approx £100 Per Month Ground Rent: N/A: At Property Café we believe it important to give clear and straight forward advice to both buyers and sellers alike. Whilst we believe the internet is truly amazing we also believe there is still no substitute for meeting you in person; with this in mind we have developed a unique lounge style environment that allows you the time and space to discuss your requirements with us in detail and enjoy your property search in comfort. Our trained consultants look forward to meeting you.