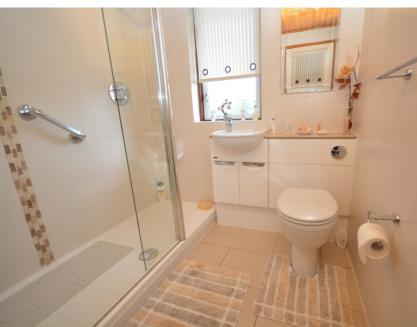

### Shower Room

 $2.27m \times 1.89m (7' 5" \times 6' 2")$  Completing the accommodation is the family bathroom comprising of a wash hand basin and wc combination unit, walk In double shower cubicle, neutral tiling to walls and flooring, a practical storage cupboard and a double glazed opaque window to the rear.