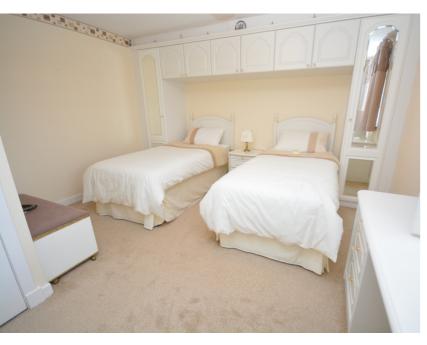

#### Bedroom One

3.80m x 3.80m (12' 6" x 12' 6") Generously proportioned master bedroom with soft neutral décor, fitted wardrobes, fitted carpet and a double glazed window to the front.

#### Bedroom Two

3.84m x 2.79m (12' 7" x 9' 2") A spacious double bedroom offering neutral décor, fitted sliding door wardrobes providing ample storage, fitted carpet and a double glazed window to the rear.