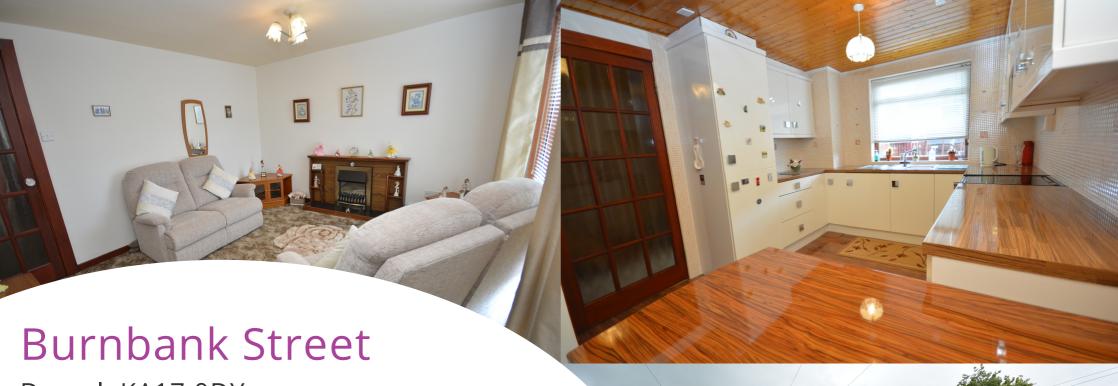

## Lounge

3.80m x 3.47m (12' 6" x 11' 5") Generously proportioned main apartment offering neutral décor, electric fire set within a wooden surround, fitted carpet, double glazed window to the front and door access to the rear hallway.

#### Kitchen

 $4.97 \text{m} \times 2.90 \text{m}$  (16' 4" x 9' 6") Fully fitted kitchen complete wit white gloss wall and base units providing ample storage with complementary work surface, stainless steel sink and drainer, breakfast bar seating area, plumbing and space for cooker, integrated fridge freezer and washing machine, storage cupboard, laminate flooring and a double glazed window to the rear.