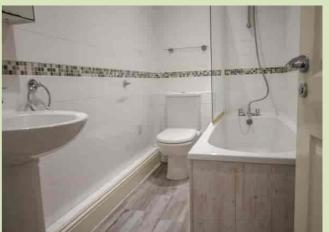

#### **BATHROOM**

Three piece white bathroom suite, panelled bath with shower screen and shower mixer tap, pedestal wash hand basin, low level WC, ladder style radiator, extractor fan, bathroom cabinet and wood effect tiled floor.