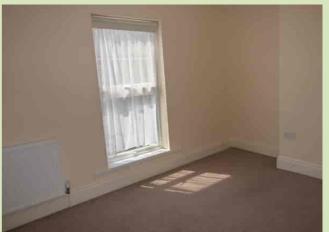

#### **BEDROOM 1**

4.28m x 2.58m (14' 1" x 8' 6") Radiator, window to front with fitted blind.

#### BEDROOM 2

2.76m x 2.39m (9' 1" x 7' 10") Window to rear with fitted blind, radiator.

#### **BEDROOM 3**

3.18m x 2.05m (10' 5" x 6' 9") Window to side, radiator.