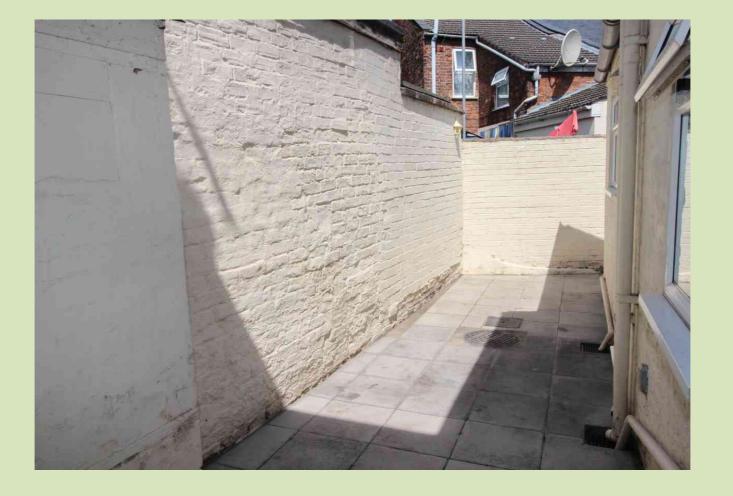

#### **OUTSIDE**

To the rear of the property is an enclosed rear walled garden laid to patio with brick built storage shed and rear access gate.