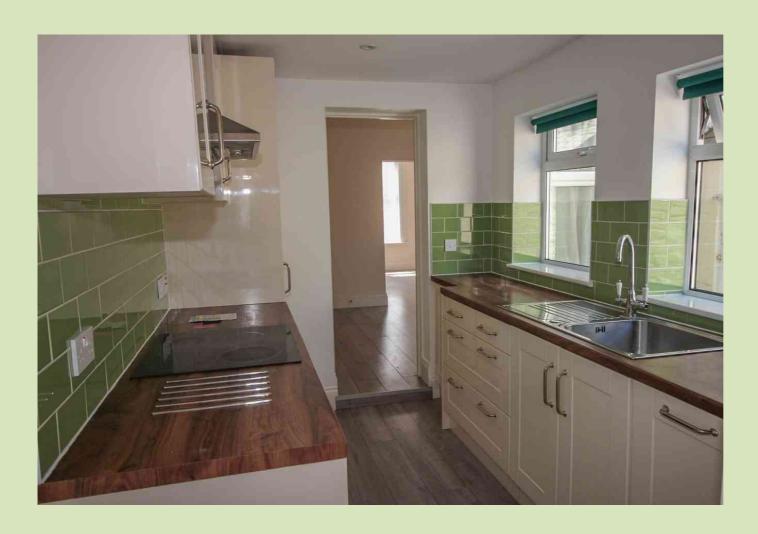

#### **KITCHEN**

3.01m x 2.24m (9' 11" x 7' 4") A range of fitted wall and base units with soft close drawers and doors, wood effect worktops over, tiled splashbacks, stainless steel sink and drainer with mixer tap, built in oven and hob, built in dishwasher and fridge/freezer, wood effect laminate flooring, window to side.