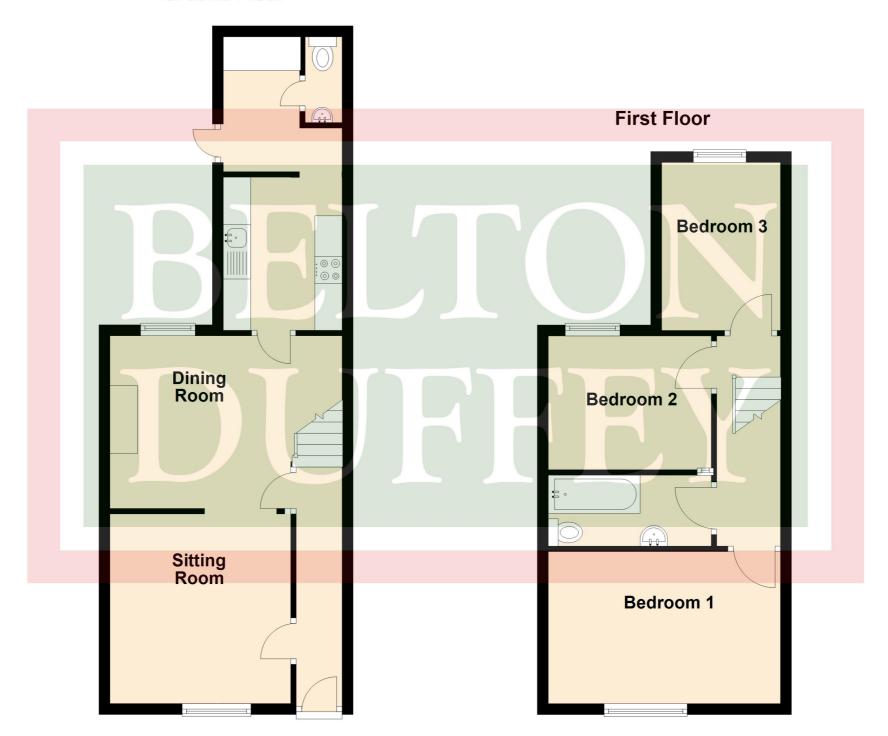

# **Ground Floor**

#### FIRST FLOOR LANDING

Loft access, large storage cupboard.

#### **BEDROOM 1**

4.28m x 2.58m (14' 1" x 8' 6") Radiator, window to front with fitted blind.

#### BEDROOM 2

2.76m x 2.39m (9' 1" x 7' 10") Window to rear with fitted blind, radiator.

#### **BATHROOM**

Three piece white bathroom suite, panelled bath with shower screen and shower mixer tap, pedestal wash hand basin, low level WC, ladder style radiator, extractor fan, bathroom cabinet and wood effect tiled floor.

#### **BEDROOM 3**

3.18m x 2.05m (10' 5" x 6' 9") Window to side, radiator.