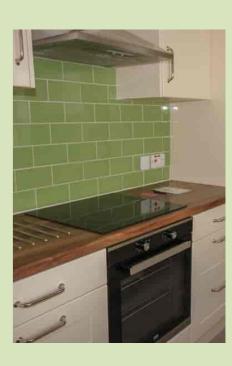

#### **KITCHEN**

3.01m x 2.24m (9' 11" x 7' 4") A range of fitted wall and base units with soft close drawers and doors, wood effect worktops over, tiled splashbacks, stainless steel sink and drainer with mixer tap, built in oven and hob, built in dishwasher and fridge/freezer, wood effect laminate flooring, window to side.