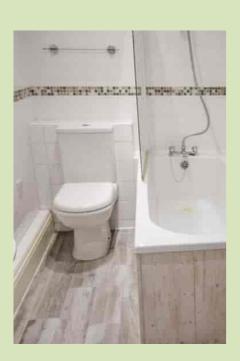

#### **BATHROOM**

Three piece white bathroom suite, panelled bath with shower screen and shower mixer tap, pedestal wash hand basin, low level WC, ladder style radiator, extractor fan, bathroom cabinet and wood effect tiled floor.