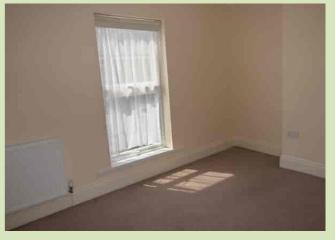

#### **BEDROOM 1**

4.28m x 2.58m (14' 1" x 8' 6") Radiator, window to front with fitted blind.

#### BEDROOM 2

2.76m x 2.39m (9' 1" x 7' 10") Window to rear with fitted blind, radiator.

#### **BEDROOM 3**

3.18m x 2.05m (10' 5" x 6' 9") Window to side, radiator.