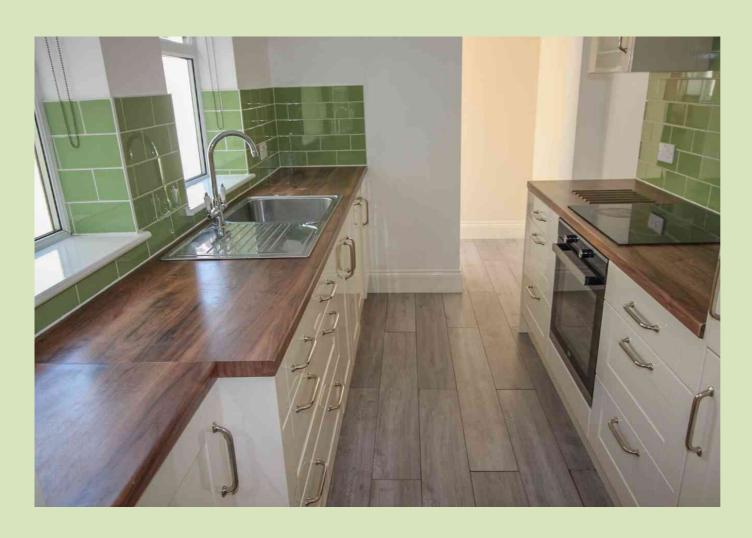

#### **KITCHEN**

3.01m x 2.24m (9' 11" x 7' 4") A range of fitted wall and base units with soft close drawers and doors, wood effect worktops over, tiled splashbacks, stainless steel sink and drainer with mixer tap, built in oven and hob, built in dishwasher and fridge/freezer, wood effect laminate flooring, window to side.