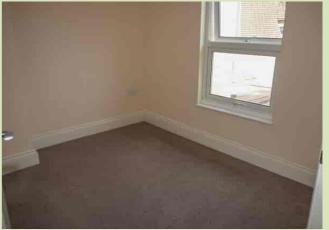

#### **BEDROOM 1**

4.28m x 2.58m (14' 1" x 8' 6") Radiator, window to front with fitted blind.

#### BEDROOM 2

2.76m x 2.39m (9' 1" x 7' 10") Window to rear with fitted blind, radiator.

#### **BEDROOM 3**

3.18m x 2.05m (10' 5" x 6' 9") Window to side, radiator.