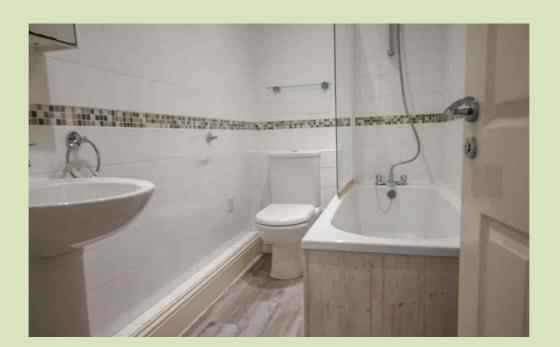

#### **BATHROOM**

Three piece white bathroom suite, panelled bath with shower screen and shower mixer tap, pedestal wash hand basin, low level WC, ladder style radiator, extractor fan, bathroom cabinet and wood effect tiled floor.