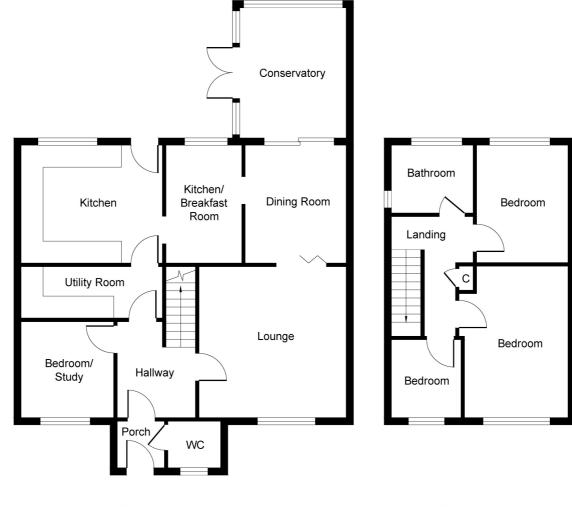

The property offers a hallway, cloakroom, sitting room, dining room, conservatory, kitchen, utility room and study/bedroom four.

Off the main landing you will find three bedrooms served by the family bathroom.

Mason's Residential has not sought to verify the legal title of the property and any prospective buyers must obtain verification and confirmation from their solicitor.

Groud Floor First Floor

Whilst every attempt has been made to ensure the accuracy of the floor plan contained here, measurements of doors, windows, rooms and any other items are approximate and no responsibility is taken for any error, omission, or mis-statement. The measurements should not be relied upon for valuation, transaction and/or funding purposes This plan is for illustrative purposes only and should be used as such by any prospective purchaser or tenant.