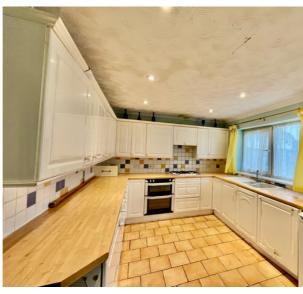

The property offers a hallway, cloakroom, sitting room, dining room, conservatory, kitchen, utility room and study/bedroom four.

Off the main landing you will find three bedrooms served by the family bathroom.

**KITCHEN** 

9' 11" x 12' 8" (3.02m x 3.86m)

**UTILITY ROOM** 

4' 8" x 12' 9" (1.42m x 3.89m)

STUDY/ BEDROOM FOUR

8' 4" x 8' 10" (2.54m x 2.69m)

**FIRST FLOOR** 

**BEDROOM ONE** 