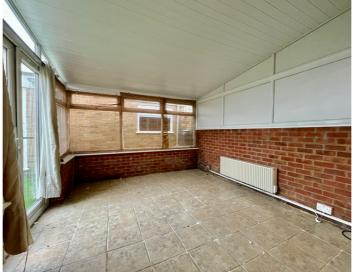

### **ENTRANCE HALL**

**CLOAKROOM** 

SITTING ROOM

12' 9" x 13' 9" (3.89m x 4.19m)

**DINING ROOM** 

10' 8" x 10' 6" (3.25m x 3.20m)

**CONSERVATORY** 

12' 1" x 10' 10" (3.68m x 3.30m)