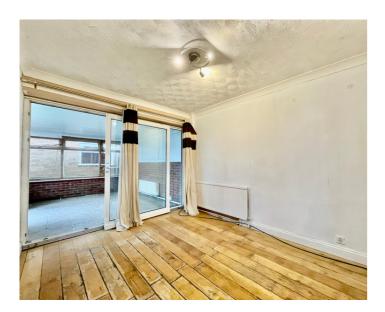

The property offers a hallway, cloakroom, sitting room, dining room, conservatory, kitchen, utility room and study/bedroom four.

Off the main landing you will find three bedrooms served by the family bathroom.

### **ENTRANCE HALL**

**CLOAKROOM** 

SITTING ROOM

12' 9" x 13' 9" (3.89m x 4.19m)

**DINING ROOM** 

10' 8" x 10' 6" (3.25m x 3.20m)

**CONSERVATORY** 

12' 1" x 10' 10" (3.68m x 3.30m)