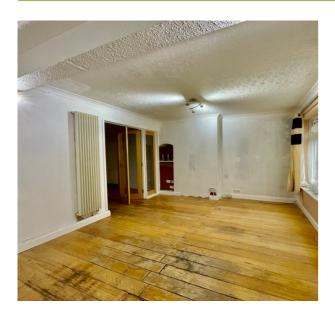

The property offers a hallway, cloakroom, sitting room, dining room, conservatory, kitchen, utility room and study/bedroom four.

Off the main landing you will find three bedrooms served by the family bathroom.

### **ENTRANCE HALL**

**CLOAKROOM** 

SITTING ROOM

12' 9" x 13' 9" (3.89m x 4.19m)

**DINING ROOM** 

10' 8" x 10' 6" (3.25m x 3.20m)

**CONSERVATORY** 

12' 1" x 10' 10" (3.68m x 3.30m)