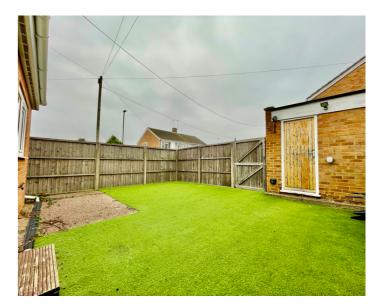

Outside you will find a low maintenance astro-turfed rear garden with access to a single

13' 1" x 10' 3" (3.99m x 3.12m)

**BEDROOM TWO** 

10' 5" x 8' 11" (3.17m x 2.72m)

BEDROOM THREE

7' 2" x 7' 2" (2.18m x 2.18m)

**BATHROOM** 

FRONT AND REAR GARDENS

SINGLE GARAGE WITH PARKING