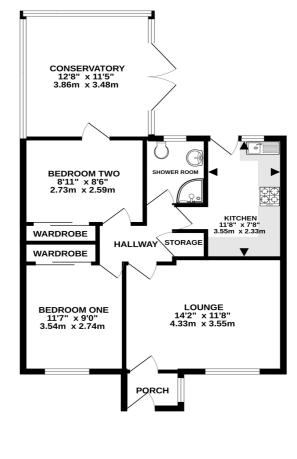

9 Lichfield Close, Lower Earley, Reading, Berkshire. RG6 4EH.

GROUND FLOOR 818 sq.ft. (76.0 sq.m.) approx.

TOTAL FLOOR AREA : 818 sq.ft. (76.0 sq.m.) approx that been made to ensure the accuracy of the floorplan containers, s, rooms and any other items are approximate and no responsibility statement. This plan is for illustrative purposes only and should be Whilst every of doors, wi omission o for any error, such by any

| Ground Floor                    | Conservatory                    |
|---------------------------------|---------------------------------|
| Porch                           | 3.86m x 3.48m (12' 8" x 11' 5") |
| Lounge                          | Shower Room                     |
| 4.33m x 3.55m (14' 2" x 11' 8") | Outside                         |
| Hallway                         | Garage & Driveway               |
| Kitchen                         | Garden                          |
| 3.55m x 2.33m (11' 8" x 7' 8")  | Council Tax Band                |
| Bedroom One                     | D                               |
| 3.54m x 2.74m (11' 7" x 9' 0")  |                                 |
|                                 |                                 |

**Bedroom Two** 

2.73m x 2.59m (8' 11" x 8' 6")

GARAGE