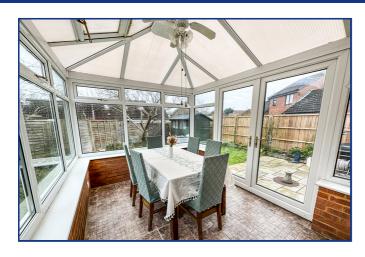

## 9 Lichfield Close, Lower Earley, Reading, Berkshire. RG6 4EH.

Situated in a popular location overlooking a green, as an ideal purchase for first time buyers or downsizers, is this very well presented semi-detached bungalow. The property is situated within walking distance of a Sainsbury's local and other shops and amenities, whilst providing excellent access to the A329 and the M4 motorway and a regular bus route into the town centre. The Asda complex and leisure centre is also nearby. Accommodation includes an entrance porch, living room, modern kitchen, two double bedrooms both with fitted wardrobes, modern shower room and a conservatory. Further benefits include UPVC double glazing, gas central heating, garage & driveway parking and a pleasant rear garden. There is also potential to extend STPP and a closed chain above.

## £365,000 Freehold

- Two Double Bedrooms
- Conservatory
- Shower Room
- Double Glazed Windows
- Private Rear Garden
- Semi-Detached Bungalow
- Garage & Driveway Parking
- Overlooking A Green
- Well Presented Throughout
- Closed Chain Above

| Ground Floor                    | Conservatory                    |
|---------------------------------|---------------------------------|
| Porch                           | 3.86m x 3.48m (12' 8" x 11' 5") |
| Lounge                          | Shower Room                     |
| 4.33m x 3.55m (14' 2" x 11' 8") | Outside                         |
| Hallway                         | Garage & Driveway               |
| Kitchen                         | Garden                          |
| 3.55m x 2.33m (11' 8" x 7' 8")  | Council Tax Band                |
| Bedroom One                     | D                               |
| 3.54m x 2.74m (11' 7" x 9' 0")  |                                 |
|                                 |                                 |