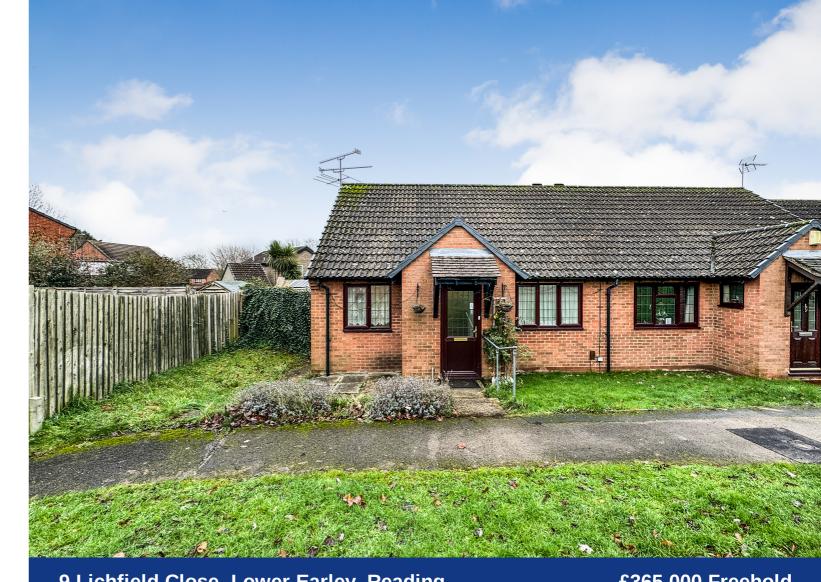

## 9 Lichfield Close, Lower Earley, Reading, Berkshire. **RG6 4EH.**

3 Maiden Lane Centre Berkshire Reading RG6 3HD Tel: 0118 926 8260 www.arins.co.uk

## 9 Lichfield Close, Lower Earley, Reading, Berkshire. RG6 4EH.

Situated in a popular location overlooking a green, as an ideal purchase for first time buyers or downsizers, is this very well presented semi-detached bungalow. The property is situated within walking distance of a Sainsbury's local and other shops and amenities, whilst providing excellent access to the A329 and the M4 motorway and a regular bus route into the town centre. The Asda complex and leisure centre is also nearby. Accommodation includes an entrance porch, living room, modern kitchen, two double bedrooms both with fitted wardrobes, modern shower room and a conservatory. Further benefits include UPVC double glazing, gas central heating, garage & driveway parking and a pleasant rear garden. There is also potential to extend STPP and a closed chain above.

## £365,000 Freehold

- Two Double Bedrooms
- Conservatory
- Shower Room
- Double Glazed Windows
- Private Rear Garden
- Semi-Detached Bungalow
- Garage & Driveway Parking
- Overlooking A Green
- Well Presented Throughout
- Closed Chain Above