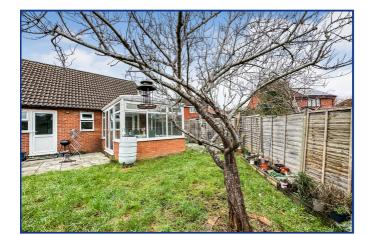

## 9 Lichfield Close, Lower Earley, Reading, Berkshire. RG6 4EH.

Situated in a popular location overlooking a green, as an ideal purchase for first time buyers or downsizers, is this very well presented semi-detached bungalow. The property is situated within walking distance of a Sainsbury's local and other shops and amenities, whilst providing excellent access to the A329 and the M4 motorway and a regular bus route into the town centre. The Asda complex and leisure centre is also nearby. Accommodation includes an entrance porch, living room, modern kitchen, two double bedrooms both with fitted wardrobes, modern shower room and a conservatory. Further benefits include UPVC double glazing, gas central heating, garage & driveway parking and a pleasant rear garden. There is also potential to extend STPP and a closed chain above.

## £365,000 Freehold

- Two Double Bedrooms
- Conservatory
- Shower Room
- Double Glazed Windows
- Private Rear Garden
- Semi-Detached Bungalow
- Garage & Driveway Parking
- Overlooking A Green
- Well Presented Throughout
- Closed Chain Above