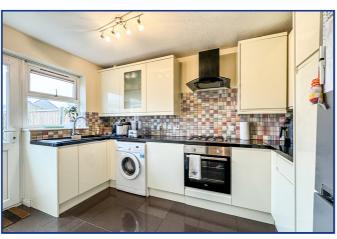

## 9 Lichfield Close, Lower Earley, Reading, Berkshire. RG6 4EH.

Situated in a popular location overlooking a green, as an ideal purchase for first time buyers or downsizers, is this very well presented semi-detached bungalow. The property is situated within walking distance of a Sainsbury's local and other shops and amenities, whilst providing excellent access to the A329 and the M4 motorway and a regular bus route into the town centre. The Asda complex and leisure centre is also nearby. Accommodation includes an entrance porch, living room, modern kitchen, two double bedrooms both with fitted wardrobes, modern shower room and a conservatory. Further benefits include UPVC double glazing, gas central heating, garage & driveway parking and a pleasant rear garden. There is also potential to extend STPP and a closed chain above.

| Ground Floor                    | Conservatory                    |
|---------------------------------|---------------------------------|
| Porch                           | 3.86m x 3.48m (12' 8" x 11' 5") |
| Lounge                          | Shower Room                     |
| 4.33m x 3.55m (14' 2" x 11' 8") | Outside                         |
| Hallway                         | Garage & Driveway               |
| Kitchen                         | Garden                          |
| 3.55m x 2.33m (11' 8" x 7' 8")  | Council Tax Band                |
| Bedroom One                     | D                               |
| 3.54m x 2.74m (11' 7" x 9' 0")  |                                 |
|                                 |                                 |