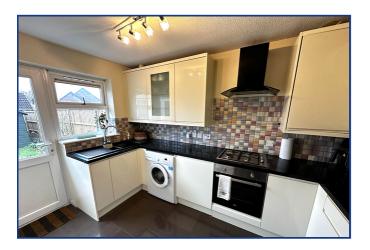

## 9 Lichfield Close, Lower Earley, Reading, Berkshire. RG6 4EH.

Situated in a popular location overlooking a green, as an ideal purchase for first time buyers or downsizers, is this very well presented semi-detached bungalow. The property is situated within walking distance of a Sainsbury's local and other shops and amenities, whilst providing excellent access to the A329 and the M4 motorway and a regular bus route into the town centre. The Asda complex and leisure centre is also nearby. Accommodation includes an entrance porch, living room, modern kitchen, two double bedrooms both with fitted wardrobes, modern shower room and a conservatory. Further benefits include UPVC double glazing, gas central heating, garage & driveway parking and a pleasant rear garden. There is also potential to extend STPP and a closed chain above.

| Ground Floor                    | Conservatory                    |
|---------------------------------|---------------------------------|
| Porch                           | 3.86m x 3.48m (12' 8" x 11' 5") |
| Lounge                          | Shower Room                     |
| 4.33m x 3.55m (14' 2" x 11' 8") | Outside                         |
| Hallway                         | Garage & Driveway               |
| Kitchen                         | Garden                          |
| 3.55m x 2.33m (11' 8" x 7' 8")  | Council Tax Band                |
| Bedroom One                     | D                               |
| 3.54m x 2.74m (11' 7" x 9' 0")  |                                 |
|                                 |                                 |