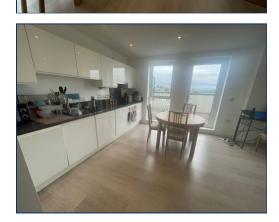

# Open Plan Modern Kitchen

Modern fitted units, integrated dishwasher, washer/dryer, fridge/freezer, oven & electric hob.