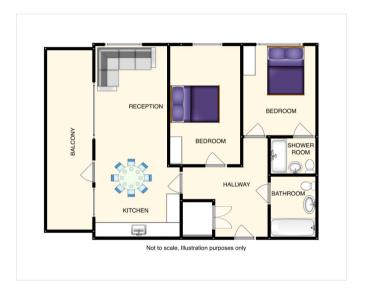

# £430,000 Leasehold

- Modern Two Bedroom 7th Floor Flat
- · Lifts & Stairs to all floors
- Living Room with balcony
- Open Plan Modern Fitted Kitchen
- Two Double Bedrooms
- Two Bathrooms (one En Suite)
- Long Lease
- Gated Parking
- EPC Rating B

A Luxury 7th Floor Two Bedroom, Two Bathroom Furnished Flat, very convenient for Wembley Park Met Line Station and the Wembley Stadium with its shopping outlets, restaurants and cinema. Video Entryphone, Lifts, Underfloor Heating, Double Glazing, Living Room with balcony, Open Plan Fitted Kitchen, Two Double Bedrooms, Two Bathrooms. EER B. Gated Parking. Viewing through Owners Sole Agents.

#### **Entrance Hall**

Laminate flooring, fitted cupboard.

#### **Reception Room**

Underfloor heating, wood laminate flooring, double glazed windows, spot lights, door to balcony.

# Open Plan Modern Kitchen

Modern fitted units, integrated dishwasher, washer/dryer, fridge/freezer, oven & electric hob.

#### **Bedroom One**

Double glazed window, fitted carpet, wardrobes. Door To En Suite:

#### En Suite Shower Room / WC

Tiled Shower Room with power shower, wash hand basin, low level WC.

# **Bedroom Two**

Underfloor heating, double glazed window.

# **Tiled Bathroom**

Panelled bath with overhead shower, wash hand basin, wc.