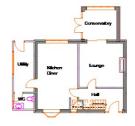

#### **Description**

This fantastic semi-detached family home, located in popular Darland is a must see! This turn key property offers a spacious kitchen/diner, utility, downstairs W/C, a well presented great sized lounge and a fabulous sunny conservatory overlooking the beautiful south facing garden, which is ideal for entertaining. On to the first floor, leading off the bright and airy landing, there are two fabulous large bedrooms, a great sized third bedroom, a spacious contemporary shower room and a handy storage cupboard. This property offers parking to the front for multiple vehicles. A property of this calibre will not be around long, so please call the Greyfox Team Rainham to book your viewing now!

#### **Key Features**

- Fantastic three bed semi-detached home
- Popular and sought after Darland location
- Well presented great sized lounge
- Spacious and modern kitchen/diner
- Fabulous conservatory
- Contemporary shower room
- Off road parking for multiple vehicles
- Beautiful south facing garden measuring approx 80 x 40ft