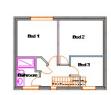

#### **Description**

This fantastic semi-detached family home, located in popular Darland is a must see! This turn key property offers a spacious kitchen/diner, utility, downstairs W/C, a well presented great sized lounge and a fabulous sunny conservatory overlooking the beautiful south facing garden, which is ideal for entertaining. On to the first floor, leading off the bright and airy landing, there are two fabulous large bedrooms, a great sized third bedroom, a spacious contemporary shower room and a handy storage cupboard. This property offers parking to the front for multiple vehicles. A property of this calibre will not be around long, so please call the Greyfox Team Rainham to book your viewing now!

#### **Key Features**

- Fantastic three bed semi-detached home
- Popular and sought after Darland location
- Well presented great sized lounge
- Spacious and modern kitchen/diner
- Fabulous conservatory
- Contemporary shower room
- Off road parking for multiple vehicles
- Beautiful south facing garden measuring approx 80 x 40ft