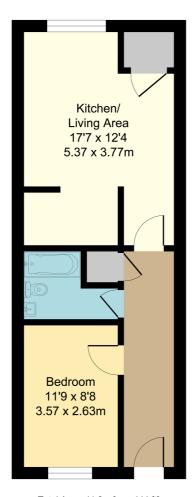

## Accommodation

# Entrance Hallway

Oak effect laminate flooring, radiator, built in cupboard with radiator, doors to:

## Lounge

12' 3" x 11' 6" (3.73m x 3.51m)
Oak effect laminate flooring,
double glazed window to the
rear aspect, radiator, built in
cupboard housing the wall
mounted gas boiler, coving,
opening to:

### Kitchen

8' 6" x 5' 5" (2.59m x 1.65m)

Newly fitted with a range of matching wall mounted and base level units with a roll top work surface over, inset stainless steel sink with mixer tap, freezer, electric oven with extractor filter over, washing machine.

#### Bedroom One

11' 7" x 8' 6" (3.53m x 2.59m) Oak effect laminate flooring, double glazed window to the front aspect, radiator, coving.

#### Bathroom

Oak effect laminate flooring, panelled bath with mixer tap and rainfall shower attachment over, wash hand basin with vanity unit below, WC, heated towel rail, extractor fan.

## **Lease Details**

Lease Length - 999 years from 25 December 1984 (958 years remaining) Service Charge - £340.00 per annum Ground Rent - N/A

 $Total\ Area:\ 41.2\ m^2\ \dots\ 444\ ft^2$  All Measurements are approximate and for display purposes only