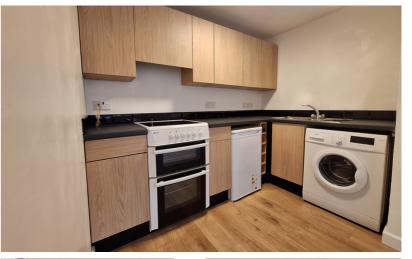

### Kitchen

8' 6" x 5' 5" (2.59m x 1.65m)

Newly fitted with a range of matching wall mounted and base level units with a roll top work surface over, inset stainless steel sink with mixer tap, freezer, electric oven with extractor filter over, washing machine.