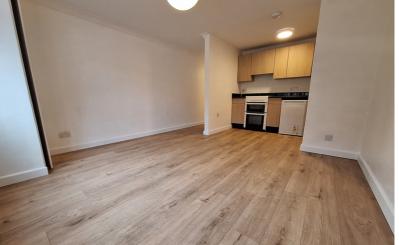

## Lounge

12' 3" x 11' 6" (3.73m x 3.51m)
Oak effect laminate flooring,
double glazed window to the
rear aspect, radiator, built in
cupboard housing the wall
mounted gas boiler, coving,
opening to: