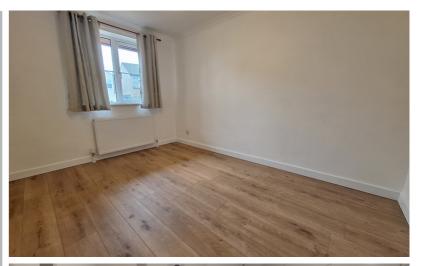

#### Bedroom One

11' 7" x 8' 6" (3.53m x 2.59m) Oak effect laminate flooring, double glazed window to the front aspect, radiator, coving.