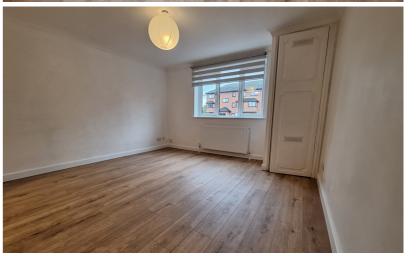

#### Bedroom One

11' 7" x 8' 6" (3.53m x 2.59m) Oak effect laminate flooring, double glazed window to the front aspect, radiator, coving.