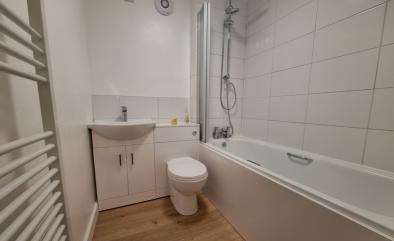

#### Bathroom

Oak effect laminate flooring, panelled bath with mixer tap and rainfall shower attachment over, wash hand basin with vanity unit below, WC, heated towel rail, extractor fan.