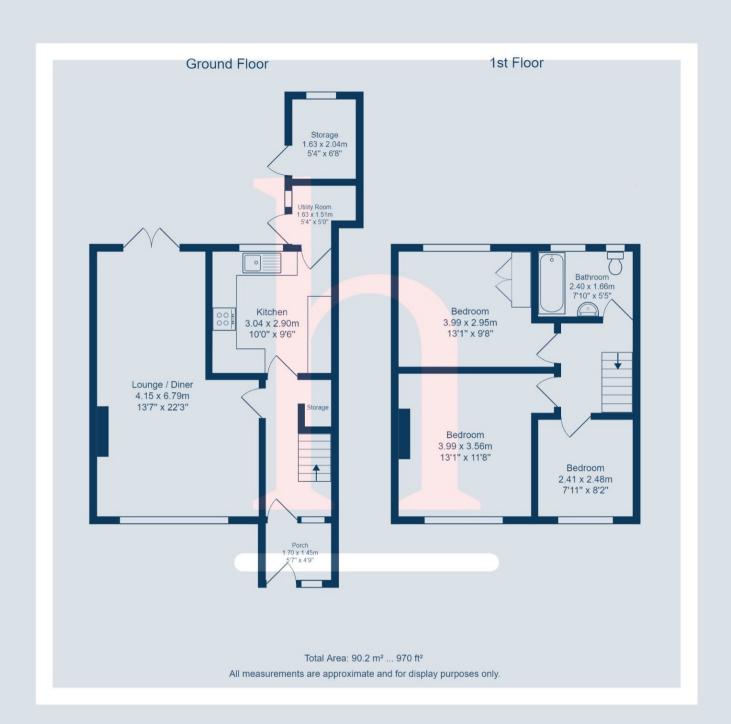

T: 0151 625 0125

E: info@homewirral.co.uk W: www.homewirral.co.uk

A: 42 Grange Road, West Kirby, CH48 4EF

No Onward Chain! This is the perfect opportunity for either a first time buyer or young family to purchase this immaculate, three bedroom end terrace home on the quiet Somerset Road. Conveniently positioned nearby to Central West Kirby where a buyer can enjoy the amenities such as local shops, cafe's, restaurants, schools and The Marine Lake. Our sellers have beautifully refurbished the property throughout including a new kitchen, bathroom, windows and tasteful rendering at the rear.