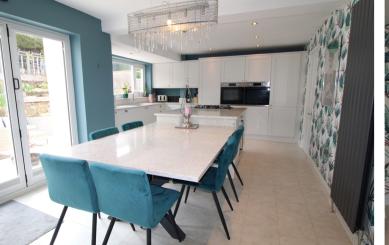

Ground Floor - Entrance hall with useful under stairs storage cupboard. The lounge has a media wall, double glazed window to the front. A real feature of this property is a spacious, well appointed modern dining kitchen with luxury counter worktops, island, range of modern base and wall mounted units, two integrated ovens, five ring gas hob, dishwasher, fridge/freezer, Utility Room, Downstairs W.c.