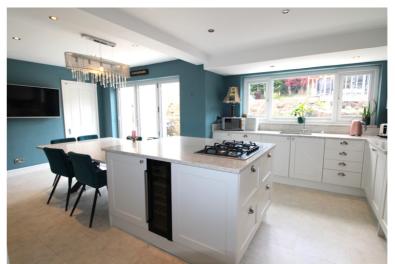

Ground Floor - Entrance hall with useful under stairs storage cupboard. The lounge has a media wall, double glazed window to the front. A real feature of this property is a spacious, well appointed modern dining kitchen with luxury counter worktops, island, range of modern base and wall mounted units, two integrated ovens, five ring gas hob, dishwasher, fridge/freezer, Utility Room, Downstairs W.c.