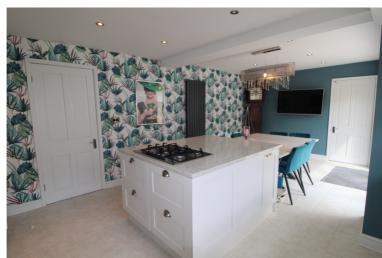

Ground Floor - Entrance hall with useful under stairs storage cupboard. The lounge has a media wall, double glazed window to the front. A real feature of this property is a spacious, well appointed modern dining kitchen with luxury counter worktops, island, range of modern base and wall mounted units, two integrated ovens, five ring gas hob, dishwasher, fridge/freezer, Utility Room, Downstairs W.c.