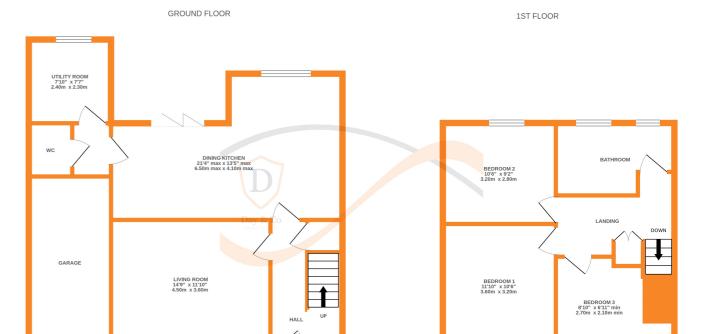

Ground Floor - Entrance hall with useful under stairs storage cupboard. The lounge has a media wall, double glazed window to the front. A real feature of this property is a spacious, well appointed modern dining kitchen with luxury counter worktops, island, range of modern base and wall mounted units, two integrated ovens, five ring gas hob, dishwasher, fridge/freezer, Utility Room, Downstairs W.c.

First Floor - Landing, three good size bedrooms, and the house bathroom which has a four piece suite comprising of a bath, shower cubicle, WC, wash hand basin, two double glazed windows to the rear, and a chrome heated towel rail.

Gas central heating and double glazing.

Externally there is a driveway leading to a garage. There are stunning gardens to the rear with patio and a raised garden with lawn. Viewing essential to fully appreciate,.