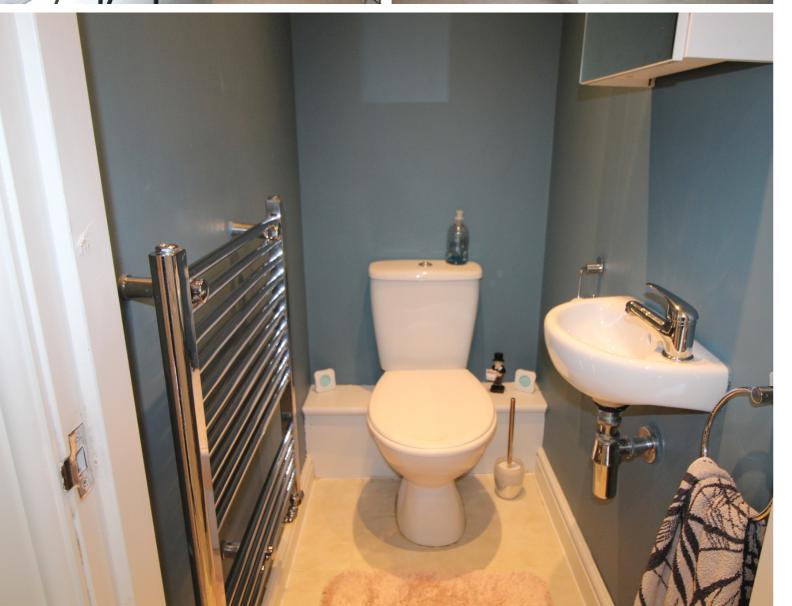

First Floor - Landing, three good size bedrooms, and the house bathroom which has a four piece suite comprising of a bath, shower cubicle, WC, wash hand basin, two double glazed windows to the rear, and a chrome heated towel rail.