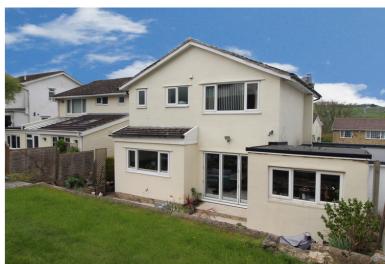

Gas central heating and double glazing.

Externally there is a driveway leading to a garage. There are stunning gardens to the rear with patio and a raised garden with lawn. Viewing essential to fully appreciate,.