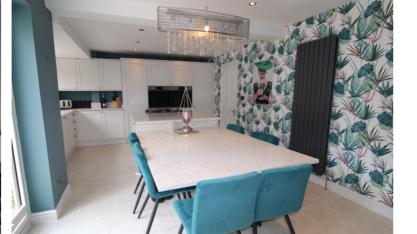

Ground Floor - Entrance hall with useful under stairs storage cupboard. The lounge has a media wall, double glazed window to the front. A real feature of this property is a spacious, well appointed modern dining kitchen with luxury counter worktops, island, range of modern base and wall mounted units, two integrated ovens, five ring gas hob, dishwasher, fridge/freezer, Utility Room, Downstairs W.c.