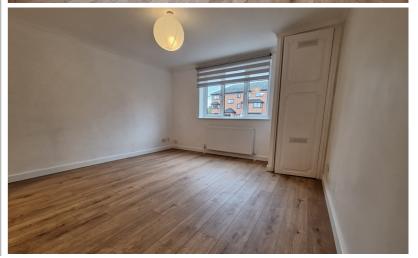

#### Bedroom One

11' 7" x 8' 6" (3.53m x 2.59m) Oak effect laminate flooring, double glazed window to the front aspect, radiator, coving.