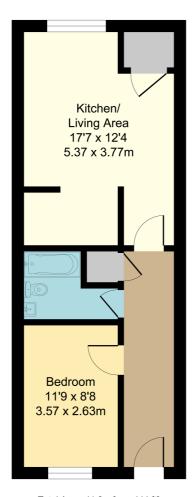

### Accommodation

# Entrance Hallway

Oak effect laminate flooring, radiator, built in cupboard with radiator, doors to:

## Lounge

12' 3" x 11' 6" (3.73m x 3.51m)
Oak effect laminate flooring,
double glazed window to the
rear aspect, radiator, built in
cupboard housing the wall
mounted gas boiler, coving,
opening to:

#### Kitchen

8' 6" x 5' 5" (2.59m x 1.65m)

Newly fitted with a range of matching wall mounted and base level units with a roll top work surface over, inset stainless steel sink with mixer tap, fridge, electric oven with extractor filter over, washing machine.

#### Bedroom One

11' 7" x 8' 6" (3.53m x 2.59m) Oak effect laminate flooring, double glazed window to the front aspect, radiator, coving.

#### Bathroom

Oak effect laminate flooring, panelled bath with mixer tap and rainfall shower attachment over, wash hand basin with vanity unit below, WC, heated towel rail, extractor fan.

### **Lease Details**

Lease Length - 999 years from 25 December 1984 (959 years remaining) Service Charge - £340.00 per annum Ground Rent - N/A

 $Total\ Area:\ 41.2\ m^2\ \dots\ 444\ ft^2$  All Measurements are approximate and for display purposes only