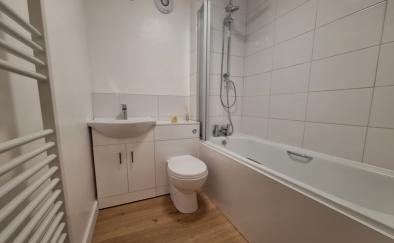

#### Bathroom

Oak effect laminate flooring, panelled bath with mixer tap and rainfall shower attachment over, wash hand basin with vanity unit below, WC, heated towel rail, extractor fan.