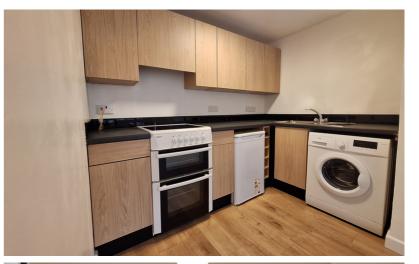

#### Kitchen

8' 6" x 5' 5" (2.59m x 1.65m)

Newly fitted with a range of matching wall mounted and base level units with a roll top work surface over, inset stainless steel sink with mixer tap, fridge, electric oven with extractor filter over, washing machine.