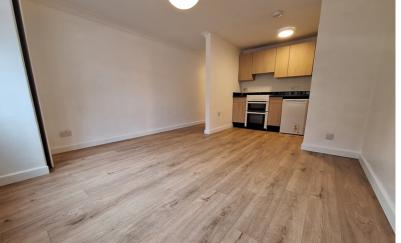

# Entrance Hallway

Oak effect laminate flooring, radiator, built in cupboard with radiator, doors to:

## Lounge

12' 3" x 11' 6" (3.73m x 3.51m)
Oak effect laminate flooring,
double glazed window to the
rear aspect, radiator, built in
cupboard housing the wall
mounted gas boiler, coving,
opening to: