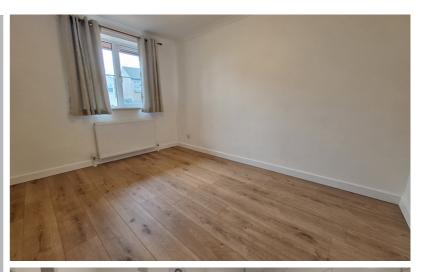

## Lounge

12' 3" x 11' 6" (3.73m x 3.51m)
Oak effect laminate flooring,
double glazed window to the
rear aspect, radiator, built in
cupboard housing the wall
mounted gas boiler, coving,
opening to:

#### Bedroom One

11' 7" x 8' 6" (3.53m x 2.59m) Oak effect laminate flooring, double glazed window to the front aspect, radiator, coving.