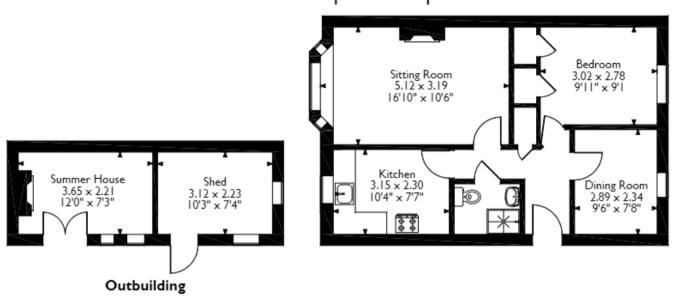

## Wordsworth Close, Cannock, Staffordshire Approximate Gross Internal Area Main House = 50 Sq M/538 Sq Ft Outbuilding = 15 Sq M/161 Sq Ft Total = 65 Sq M/699 Sq Ft

Please note that the location of doors, windows and other items are approximate and this floorplan is to be used for illustrative purposes only. Unauthorized reproduction is prohibited.