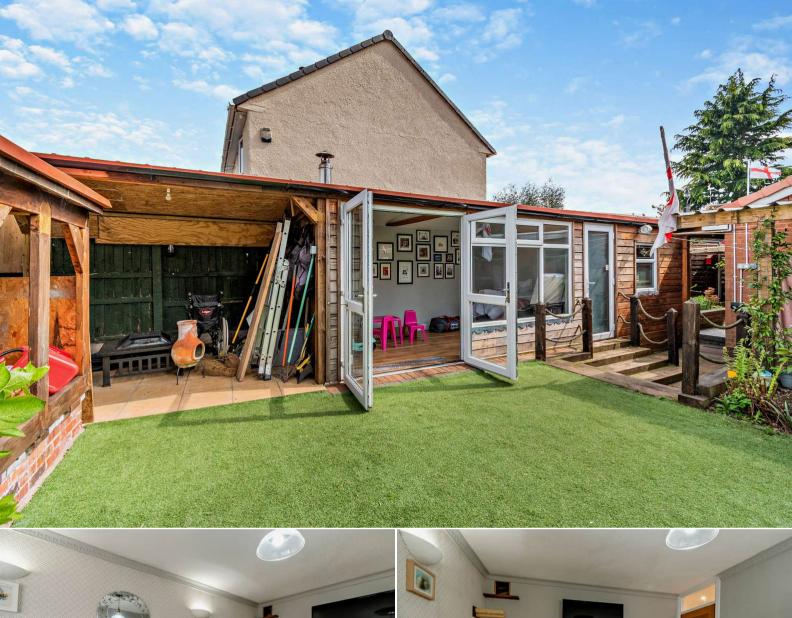

## Wordsworth Close Cannock

Bettermove are proud to present this 2 bedroom detached bungalow in Cannock.

The property benefits from double glazing, gas central heating throughout and has off street parking available via the driveway.

The council tax band is B.

The interior of this beautifully presented property comprises a spacious living room, fitted kitchen, 2 bedrooms and the shoower room. The exterior boasts a private rear garden, perfect for enjoying the summer months.

Located in the popular town of Cannock, the property is close to a range of amenities, including shops, supermarkets, restaurants and pubs. Excellent transport connections can be found from the A34 and local bus routes.