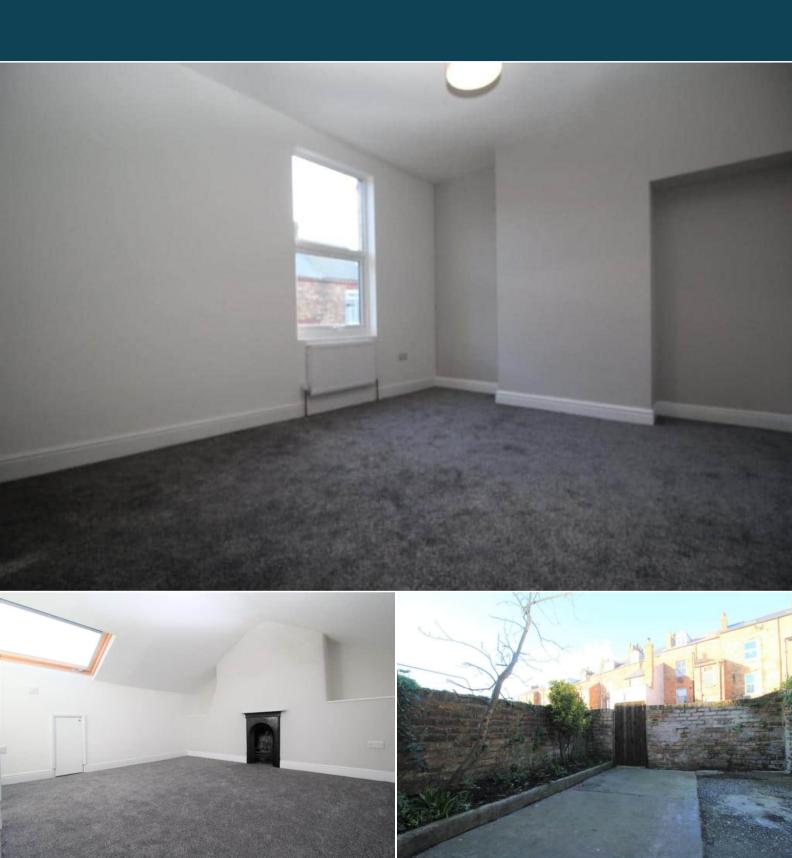

The property benefits from double glazing, gas central heating throughout and has parking available via the street outside.

The council tax band is A.

The interior of this beautifully presented property comprises a spacious living room, dining room and fitted kitchen on the ground floor. The first floor consists of 3 bedrooms and the family bathroom. The exterior boasts a private rear garden, perfect for enjoying the summer months.