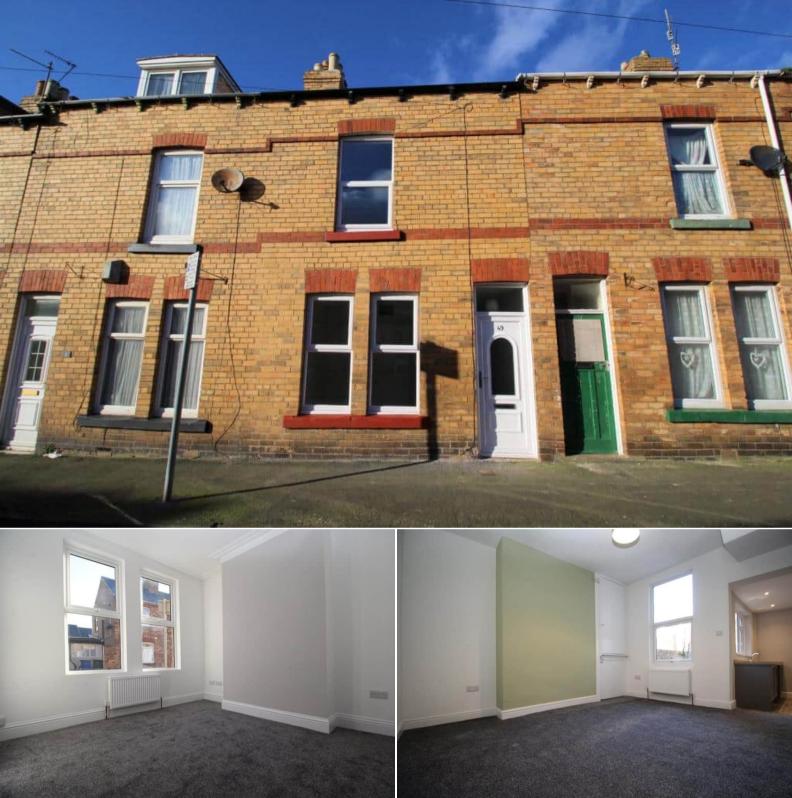

## Scarborough

Bettermove are proud to present this 3 bedroom terraced house in Scarborough. This property is available with no forward chain.

The property is currently tenanted and it will be sold with tenants in situ for immediate investment. Rental yields can be obtained through Bettermove.

The property benefits from double glazing, gas central heating throughout and has parking available via the street outside.

The council tax band is A.

The interior of this beautifully presented property comprises a spacious living room, dining room and fitted kitchen on the ground floor. The first floor consists of 3 bedrooms and the family bathroom. The exterior boasts a private rear garden, perfect for enjoying the summer months.