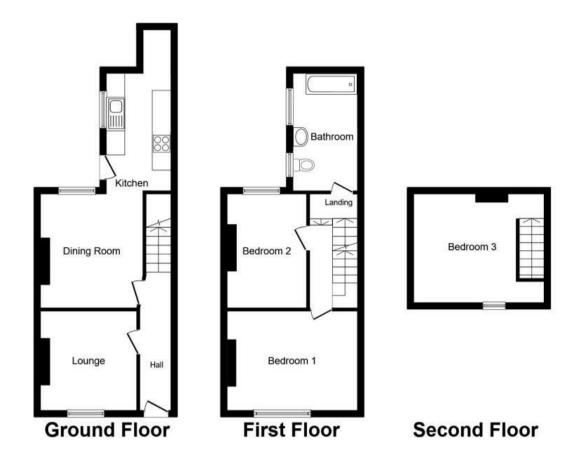

Paying this fee ensures that the seller takes their property off the market and reserves it exclusively for you, therefore eliminating the risk of gazumping and aborted costs.

Total floor area 91.0 sq. m. (980 sq. ft.) approx

This plan is for illustration purposes only and may not be representative of the property. Plan not to scale.

Powered by audioagent.com

20-22 Bridge End, Leeds, LS1 4DJ t: 0330 004 0050 e: hello@bettermove.co.uk www.bettermove.co.uk