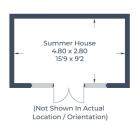

Outside, a driveway for 3-4 cars and additional parking beyond the gates ensure plenty of space for guests, while the generous size rear garden is home to a delightful summer house, perfect for relaxing on warm summer evenings.