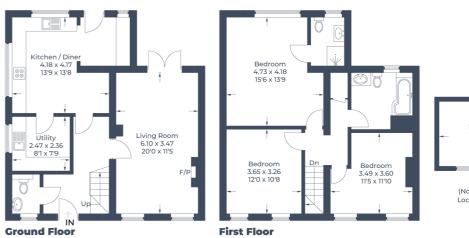

The accommodation is well laid out with a light and airy dual aspect lounge with doors opening onto a patio and rear garden, ideal for enjoying the stunning views over the rolling hills. The kitchen/breakfast room and separate utility room provide ample space for family meals and household chores. The three double bedrooms, including an en-suite to the master bedroom, offer plenty of room for young couples, families, and downsizers alike.

Outside, a driveway for 3-4 cars and additional parking beyond the gates ensure plenty of space for guests, while the generous size rear garden is home to a delightful summer house, perfect for relaxing on warm summer evenings.