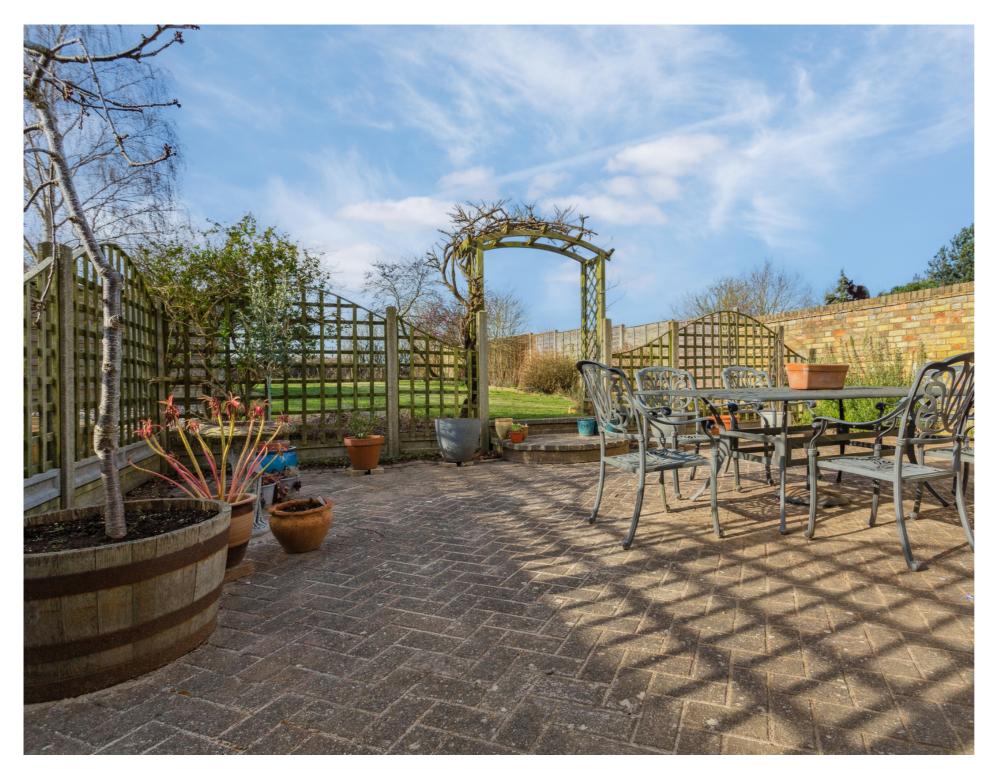

The accommodation is well laid out with a light and airy dual aspect lounge with doors opening onto a patio and rear garden, ideal for enjoying the stunning views over the rolling hills. The kitchen/breakfast room and separate utility room provide ample space for family meals and household chores. The three double bedrooms, including an en-suite to the master bedroom, offer plenty of room for young couples, families, and downsizers alike.

Outside, a driveway for 3-4 cars and additional parking beyond the gates ensure plenty of space for guests, while the generous size rear garden is home to a delightful summer house, perfect for relaxing on warm summer evenings.