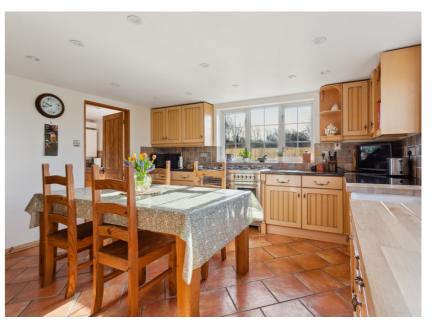

The accommodation is well laid out with a light and airy dual aspect lounge with doors opening onto a patio and rear garden, ideal for enjoying the stunning views over the rolling hills. The kitchen/breakfast room and separate utility room provide ample space for family meals and household chores. The three double bedrooms, including an en-suite to the master bedroom, offer plenty of room for young couples, families, and downsizers alike.