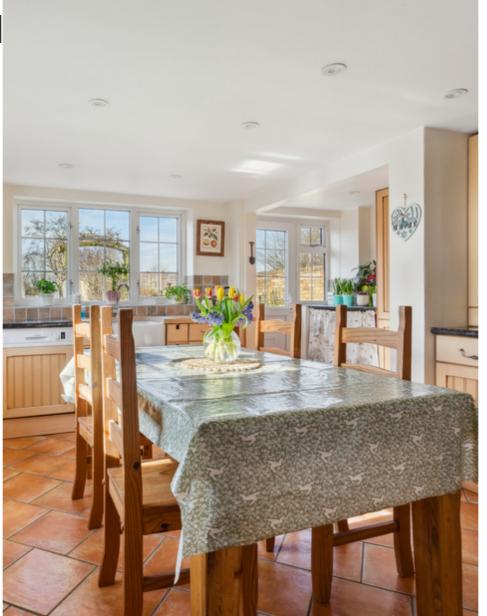

The accommodation is well laid out with a light and airy dual aspect lounge with doors opening onto a patio and rear garden, ideal for enjoying the stunning views over the rolling hills. The kitchen/breakfast room and separate utility room provide ample space for family meals and household chores. The three double bedrooms, including an en-suite to the master bedroom, offer plenty of room for young couples, families, and downsizers alike.