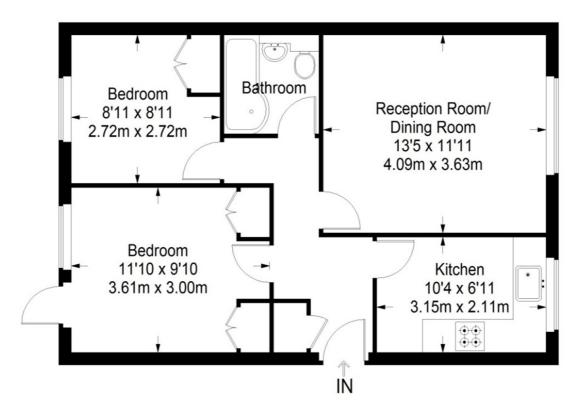

#### Lounge

 $13' 4'' \times 11' 11'' (4.06m \times 3.63m)$  Heater, double glazed window, double glazed door to garden

#### Kitchen

10' 4"  $\times$  7' (3.15m  $\times$  2.13m) Single drainer 1½ bowl stainless steel sink unit inset in roll top work surface, range of cupboards and units, space for fridge freezer, plumbing for autowash, built in hob and oven, extractor, double glazed window

#### Bathroom

Comprising panel enclosed bath, shower cubicle, low level wc, wash hand basin, part tiled walls, heated towel rail, tiled floor

#### Bedroom 1

12' 6"  $\times$  9' 10" (3.81m  $\times$  3.00m) Heater, fitted wardrobes, double glazed window, double glazed door to PRIVATE PATIO AREA overlooking communal gardens

#### Bedroom 2

8' 11" x 8' 9" (2.72m x 2.67m) Heater, double glazed window

# Ground Floor = 556 sq ft

Approximate Gross Internal Area GROUND FLOOR = 556 sq ft / 51.65 sq m Total = 556 sq ft / 51.65 sq m

This plan is for layout guidance only. Not drawn to scale unless stated. Windows and door openings are approximate. Whilst every care is taken in the preparation of this plan, please check all dimensions, shapes and compass bearings before making any decisions reliant upon them. (ID357409)