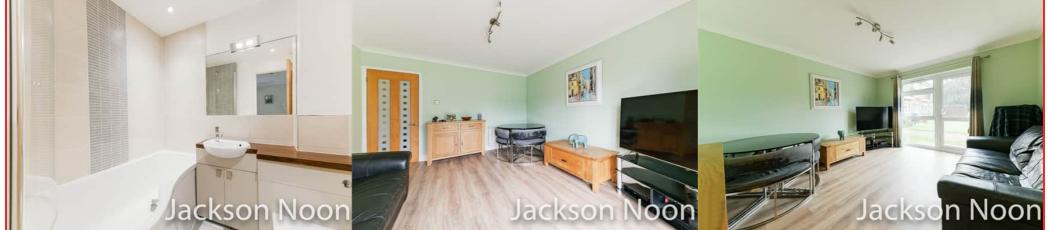

#### Lounge

 $13' 4'' \times 11' 11'' (4.06m \times 3.63m)$  Heater, double glazed window, double glazed door to garden

#### Bathroom

Comprising panel enclosed bath, shower cubicle, low level wc, wash hand basin, part tiled walls, heated towel rail, tiled floor

#### Bedroom 1

12' 6"  $\times$  9' 10" (3.81m  $\times$  3.00m) Heater, fitted wardrobes, double glazed window, double glazed door to PRIVATE PATIO AREA overlooking communal gardens

#### Bedroom 2

8' 11" x 8' 9" (2.72m x 2.67m) Heater, double glazed window