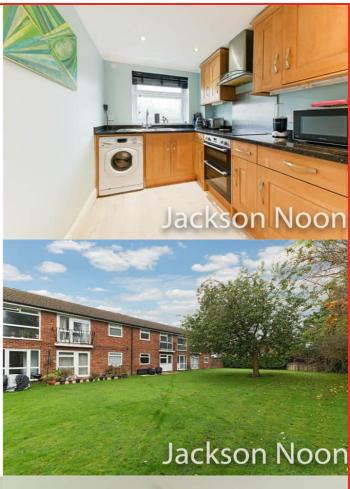

#### Kitchen

10' 4"  $\times$  7' (3.15m  $\times$  2.13m) Single drainer 1½ bowl stainless steel sink unit inset in roll top work surface, range of cupboards and units, space for fridge freezer, plumbing for autowash, built in hob and oven, extractor, double glazed window

#### **Extensive Communal Gardens**

Mainly laid to lawn, BBQ area, drying area