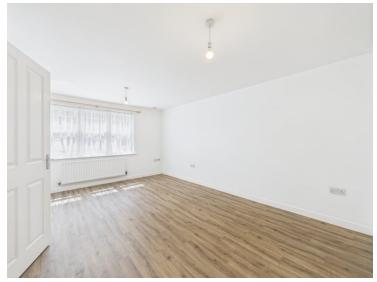

## Living Room

3.34m x 5.07m (10' 11" x 16' 8")

**Kitchen** 

3.12m x 2.38m (10' 3" x 7' 10")

## **Bedroom One**

## 3.11m x 2.86m (10' 2" x 9' 5")