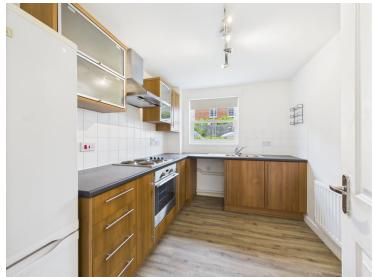

## Living Room

3.34m x 5.07m (10' 11" x 16' 8")

**Kitchen** 

3.12m x 2.38m (10' 3" x 7' 10")