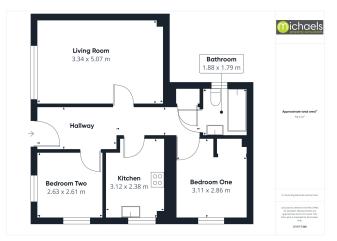

### **Room Measurements**

Hallway

## Living Room

3.34m x 5.07m (10' 11" x 16' 8")

**Kitchen** 

3.12m x 2.38m (10' 3" x 7' 10")

## **Bedroom One**

## 3.11m x 2.86m (10' 2" x 9' 5")

#### **Bedroom Two**

2.63m x 2.61m (8' 8" x 8' 7")

#### Bathroom

1.88m x 1.79m (6' 2" x 5' 10")