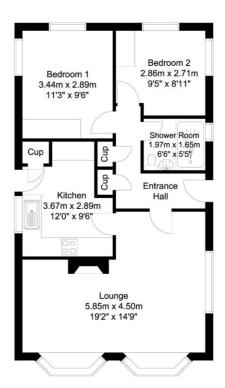

#### 62 sq m/667.36 sq ft Approx.

Whilst every attempt has been made to ensure the accuracy of the floor plan contained here, no responsibility is taken for incorrect measurements of doors, windows, appliances and rooms or any error, omission or misstatement. Exterior and interior walls are drawn to scale based on interior measurements. Any figure given is for initial guidance only and should not be required on as a basis of valuation. The plans are for marketing purposes only and should only be used as such.

No guarantee is given on the accuracy of the total square foctage/i meterage if quoted on this plan...

**Tenure & Charges:** Freehold- Vacant possession will be given upon completion/ Ground Rent Amount: Approximately £126.60 Per Month/ Ground Rent Review Period: Annually