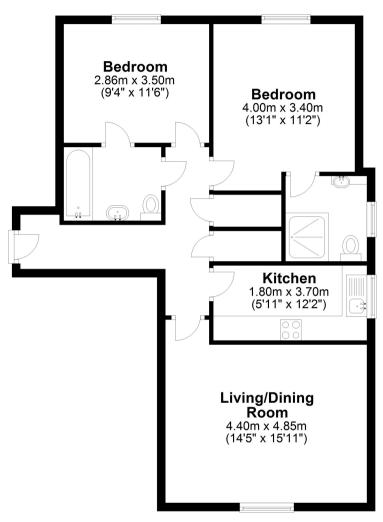

## **ROOM DESCRIPTIONS**

## **Ground Floor**

#### First Floor

# Landing

Door to flat

# Lounge

Double glazed window, radiator

## Bedroom

Double glazed window, radiator, door to:

#### **En Suite**

Frosted double glazed window, part tiled walls, shower cubicle, low level w.c

#### **Bedroom**

Double glazed window, radiator

#### **Bathroom**

Part tiled walls, low level w,c. wash hand basin over vanity unit.

#### Outside

Parking

# First Floor

Approx. 70.4 sq. metres (758.2 sq. feet)

Total area: approx. 70.4 sq. metres (758.2 sq. feet)

Guildford Office

12c, Worplesdon Road, Guildford, GU2 9RW

01483 576300

info@hippsestateagents.co.uk