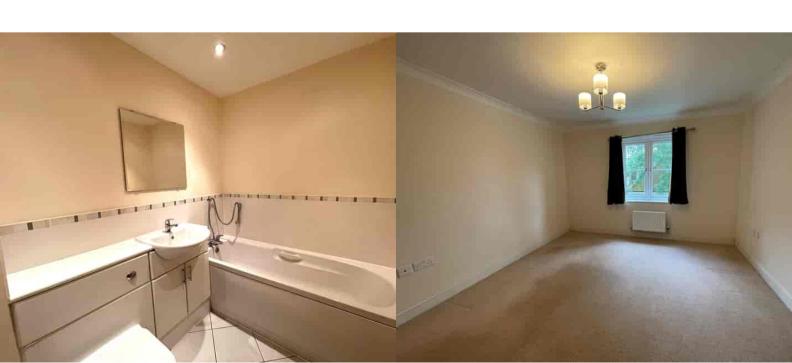

#### **En Suite**

Frosted double glazed window, part tiled walls, shower cubicle, low level w.c

#### **Bathroom**

Part tiled walls, low level w,c. wash hand basin over vanity unit.