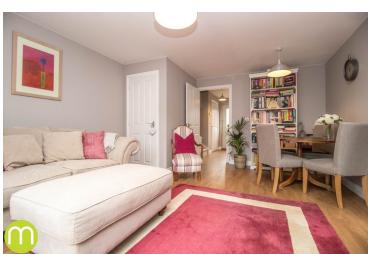

### Lounge/Diner

16' 2" x 13' 1" (4.93m x 3.99m) With UPVC double glazed French doors to rear, radiator, wood effect flooring, TV point, large under stairs cupboard.