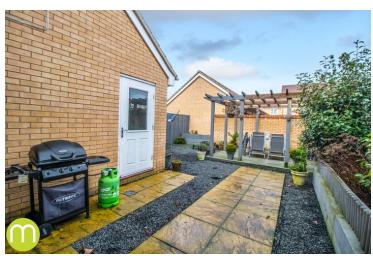

### Rear Garden

A generous 'L' shape rear garden which is enclosed by panel fencing. The garden features a generous decking area ideal for outdoor dining, whilst the rest of the garden space is maintenance free and also provides access into the garage.

### **Garage And Driveway**

Garage adjacent to the house with a driveway in front.