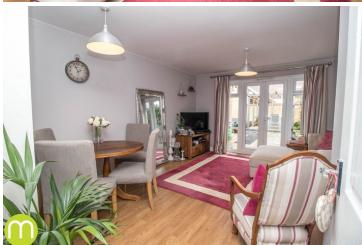

### Lounge/Diner

16' 2" x 13' 1" (4.93m x 3.99m) With UPVC double glazed French doors to rear, radiator, wood effect flooring, TV point, large under stairs cupboard.