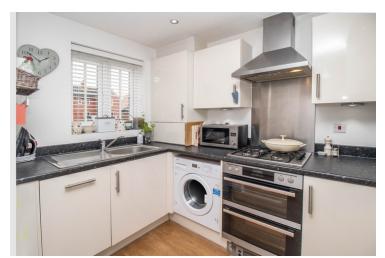

### **Kitchen**

9' 11" x 6' 1" (3.02m x 1.85m) With UPVC double glazed window to front, wood effect flooring, a range of matching eye level and base units with drawers and worktops over, integrated fridge/freezer, AEG double oven and gas hob with extractor hood over, inset sink and drainer.