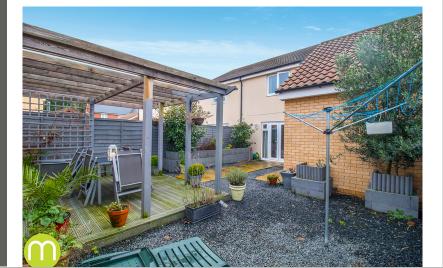

### Rear Garden

A generous 'L' shape rear garden which is enclosed by panel fencing. The garden features a generous decking area ideal for outdoor dining, whilst the rest of the garden space is maintenance free and also provides access into the garage.