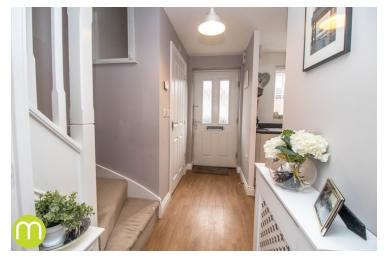

### **Entrance Hall**

With stairs rising to first floor, wood effect flooring, door to WC, open to kitchen.