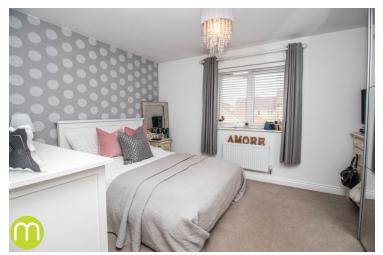

### **Bedroom One**

 $13' 1" \times 10' 1"$  (3.99m x 3.07m) With UPVC double glazed window to rear, radiator.

#### **Bedroom Two**

13' 1" x 8' 4" (3.99m x 2.54m) With two UPVC double glazed windows to front, radiator, built in cupboard.