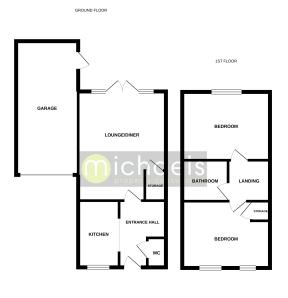

ing

With doors to;

# Property Details.

### **Bedroom One**



 $13' 1" \times 10' 1"$  (3.99m x 3.07m) With UPVC double glazed window to rear, radiator.

#### **Bedroom Two**

13' 1" x 8' 4" (3.99m x 2.54m) With two UPVC double glazed windows to front, radiator, built in cupboard.

# **Family Bathroom**



With close coupled WC, wash hand basin, panelled bath with shower over and part tiled walls.

### Outside

### Rear Garden





A generous 'L' shape rear garden which is enclosed by panel fencing. The garden features a generous decking area ideal for outdoor dining, whilst the rest of the garden space is maintenance free and also provides access into the garage.

### **Garage And Driveway**

Garage adjacent to the house with a driveway in front.

# Property Details.

#### Floorplans



#### Location



We have not carried out a structural survey and the services, appliances and specific fittings have not been tested. All photographs, measurements, floor plans and distances referred to are given as a guide only and should not be relied upon for the purchase of carpets or any other fixtures or fittings. Gardens, roof terraces, balconies and communal gardens as well as tenure and lease details cannot have their accuracy guaranteed for intending purchasers. Lease details, service ground rent (where applicable) are given as a guide only and should be checked and confirmed by your solicitor prior to exchange of contracts.