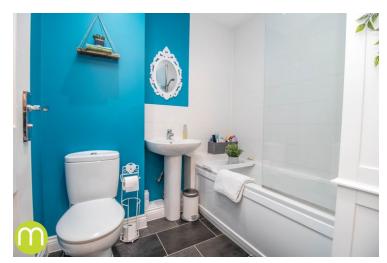

# **Family Bathroom**

With close coupled WC, wash hand basin, panelled bath with shower over and part tiled walls.