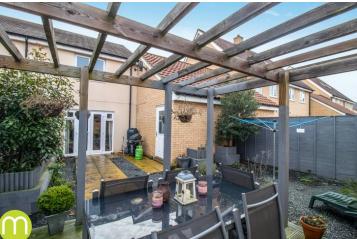

### Rear Garden

A generous 'L' shape rear garden which is enclosed by panel fencing. The garden features a generous decking area ideal for outdoor dining, whilst the rest of the garden space is maintenance free and also provides access into the garage.