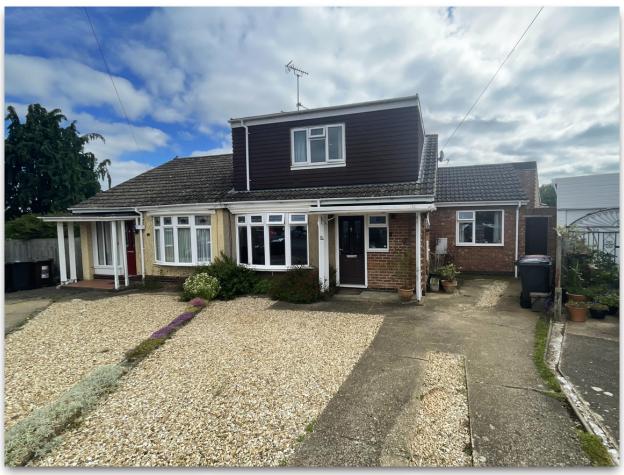

Set in a sought after cul-de-sac location in the village of Hardingstone is this well presented and heavily extended four bedroom family home. With over 1400 square ft of accommodation this delightful property has versatility in layout offering a lounge, kitchen/diner, conservatory, two double bedrooms and bathroom on the ground floor and a further two double bedrooms and bathroom on the first floor. The private rear garden at the back of the property is well established and there is off road parking to the front of the property with a double width driveway. The property is being sold with no onward chain.