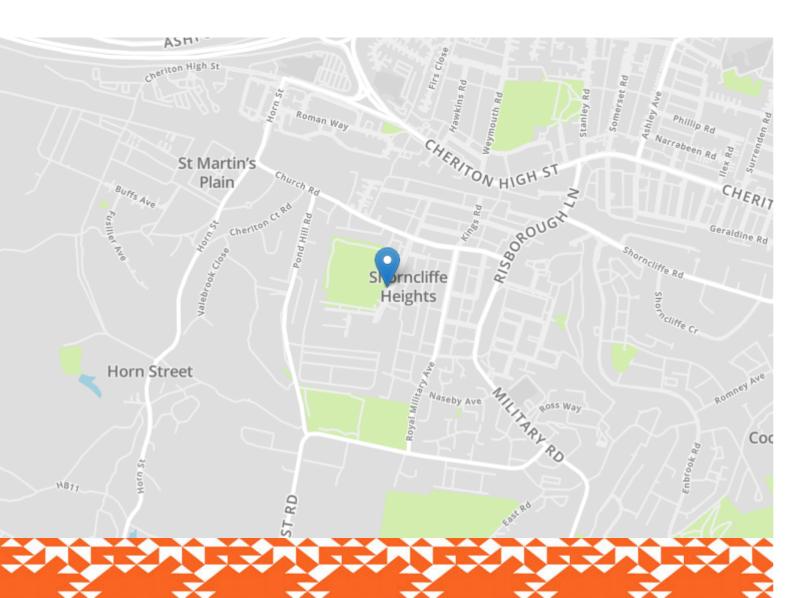

# **26 Neptune Drive**

FOLKESTONE, Folkestone CT20 3UN

# £450,000 FREEHOLD

DRAFT DETAILS.....FOR SALE WITH BURNAP AND ABEL.... Burnap and Abel are delighted to introduce this stunning for bedroom detached property located in the sought after location of Neptune Drive on the new Shorncliffe heights development. This property is in our opinion excellent condition and comprises of a large lounge, kitchen/dining room, four bedrooms and a family bathroom. Additional benefits include En-suite to master, downstairs W.C, Garage and off road parking and a large corner plot. For your chance to view call Burnap and Abel now on 01303 258590.