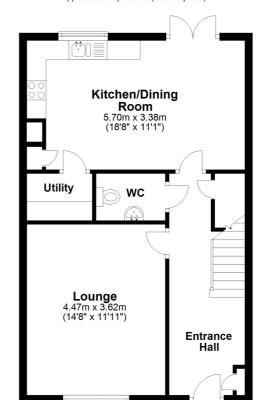

#### **Entrance Hall**

## Lounge

14' 8" x 11' 11" (4.47m x 3.63m)

## Kitchen/Dining Room

18' 8" x 11' 1" (5.69m x 3.38m)

## **Utility Room**

W.C

#### **Ground Floor** Approx. 52.9 sq. metres (569.4 sq. feet)