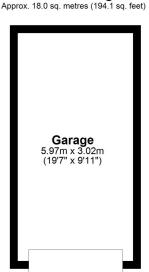

lude En-suite to master, downstairs W.C, Garage and off road parking and a large corner plot. For your chance to view call Burnap and Abel now on 01303 258590.





#### **Entrance Hall**

## Lounge

14' 8" x 11' 11" (4.47m x 3.63m)

## Kitchen/Dining Room

18' 8" x 11' 1" (5.69m x 3.38m)

## **Utility Room**

W.C

### **Bedroom One**

11' 10" x 10' 9" (3.61m x 3.28m)

### **En-suite**

### **Bedroom Two**

11' 7" x 9' 3" (3.53m x 2.82m)

#### **Bedroom Three**

11' 1" x 9' 2" (3.38m x 2.79m)

## **Bedroom Four**

7' 9" x 7' 3" (2.36m x 2.21m)

## Family bathroom

6' 7" x 6' 5" (2.01m x 1.96m)

## Garage

19' 7" x 9' 11" (5.97m x 3.02m)

## Driveway

#### **Ground Floor** Approx. 52.9 sq. metres (569.4 sq. feet)



#### First Floor

Approx. 55.2 sq. metres (594.2 sq. feet)



Outbuilding



Total area: approx. 126.1 sq. metres (1357.7 sq. feet)

Whilst every attempt has been made to ensure the accuracy of the floor plan contained here, measurements of doors, windows, rooms and any other items are approximate and no responsibility is taken for any error, omission or mis-statement. This plan is for illustrative purposes only and should be used as such by any prospective purchaser.

Plan produced using PlanUp.