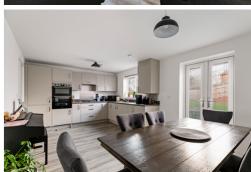

co.uk





Burnap + Abel
4 Sandgate Road
Folkestone
Kent
CT20 2BZ

**Email** folkestone@burnapandabel.co.uk

Phone 01303 258590

www.burnapandabel.co.uk



# **26 Neptune Drive**

FOLKESTONE, Folkestone CT20 3UN

# £450,000 FREEHOLD

DRAFT DETAILS.....FOR SALE WITH BURNAP AND ABEL.... Burnap and Abel are delighted to introduce this stunning for bedroom detached property located in the sought after location of Neptune Drive on the new Shorncliffe heights development. This property is in our opinion excellent condition and comprises of a large lounge, kitchen/dining room, four bedrooms and a family bathroom. Additional benefits include En-suite to master, downstairs W.C, Garage and off road parking and a large corner plot. For your chance to view call Burnap and Abel now on 01303 258590.





#### **Entrance Hall**

## Lounge

14' 8" x 11' 11" (4.47m x 3.63m)

## Kitchen/Dining Room

18' 8" x 11' 1" (5.69m x 3.38m)

## **Utility Room**

W.C

### **Bedroom One**

11' 10" x 10' 9" (3.61m x 3.28m)

### **En-suite**

### **Bedroom Two**

11' 7" x 9' 3" (3.53m x 2.82m)

#### **Bedroom Three**

11' 1" x 9' 2" (3.38m x 2.79m)

## **Bedroom Four**

7' 9" x 7' 3" (2.36m x 2.21m)

## Family bathroom

6' 7" x 6' 5" (2.01m x 1.96m)

## Garage

19' 7" x 9' 11" (5.97m x 3.02m)

## Driveway

#### **Ground Floor** Approx. 52.9 sq. metres (569.4 sq. feet)



#### First Floor

Approx. 55.2 sq. metres (594.2 sq. feet)



Outbuilding



Total area: approx. 126.1 sq. metres (1357.7 sq. feet)

Whilst every attempt has been made to ensure the accuracy of the floor plan contained here, measurements