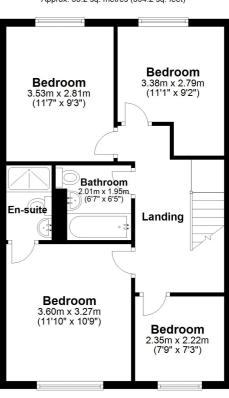

### **Bedroom One**

11' 10" x 10' 9" (3.61m x 3.28m)

### **En-suite**

### **Bedroom Two**

11' 7" x 9' 3" (3.53m x 2.82m)

#### **Bedroom Three**

11' 1" x 9' 2" (3.38m x 2.79m)

## **Bedroom Four**

7' 9" x 7' 3" (2.36m x 2.21m)

## Family bathroom

6' 7" x 6' 5" (2.01m x 1.96m)

#### First Floor

Approx. 55.2 sq. metres (594.2 sq. feet)

Outbuilding

Total area: approx. 126.1 sq. metres (1357.7 sq. feet)

Whilst every attempt has been made to ensure the accuracy of the floor plan contained here, measurements of doors, windows, rooms and any other items are approximate and no responsibility is taken for any error, omission or mis-statement. This plan is for illustrative purposes only and should be used as such by any prospective purchaser.