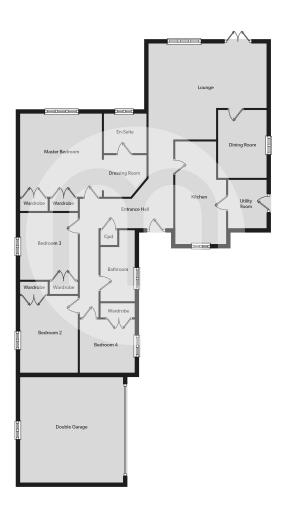

has been finished to an excellent standard throughout, lending itself well to a buyer seeking a low maintenance purchase.





### Property Details.

### **Entrance Hall**



Lounge



20' 11" x 17' 1" (6.38m x 5.21m)

### **Dining Room**



11'11" x 8'11" (3.63m x 2.72m)

### **Kitchen**



17' 11" x 8' 11" (5.46m x 2.72m)

### Utility

8'9" x 7'3" (2.67m x 2.21m)

### **Master Bedroom**



14' 8" x 14' 6" (4.47m x 4.42m)

### **Dressing Room**

7' 5" x 7' 5" (2.26m x 2.26m)

### Property Details.

### **En Suite**



**Bedroom Two** 



13' 5" x 10' 4" (4.09m x 3.15m)

### **Bedroom Three**

11'11" x 10'4" (3.63m x 3.15m)

#### **Bedroom Four**

9' 11" x 9' 5" (3.02m x 2.87m)

### **Family Bathroom**



Rear Garden



**Double Garage & Parking** 

### Property Details.

### Floorplans



### Location



### **Energy Ratings**

braintree@michaelsproperty.co.uk

We have not carried out a structural survey and the services, appliances and specific fittings have not been tested. All photographs, measurements, floor plans and distances referred to are given as a guide only and should not be relied upon for the purchase of carpets or any other fixtures or fittings. Gardens, roof terraces, balconies and communal gardens as well as tenure and lease details cannot have their accuracy guaranteed for intending purchasers. Lease details, service ground rent (where applicable) are given as a guide only and should be checked and confirmed by your solicitor prior to exchange of contracts.