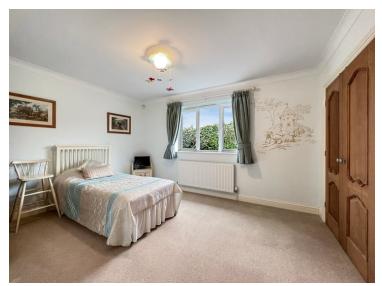

### **Master Bedroom**

14' 8" x 14' 6" (4.47m x 4.42m)

### **Dressing Room**

7' 5" x 7' 5" (2.26m x 2.26m)