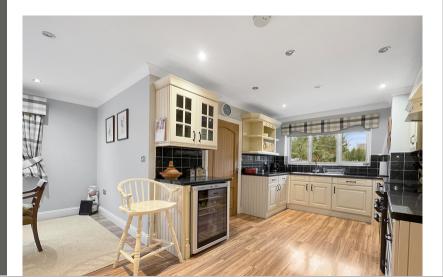

### **Kitchen**

17' 11" x 8' 11" (5.46m x 2.72m)

### Utility

8'9" x 7'3" (2.67m x 2.21m)