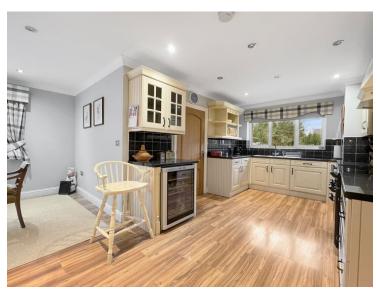

### **Kitchen**

17' 11" x 8' 11" (5.46m x 2.72m)

### Utility

8'9" x 7'3" (2.67m x 2.21m)