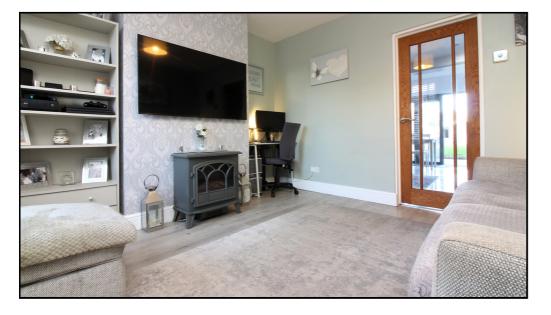

# Lounge:

Abt. 11' 11" x 11' (3.63m x 3.35m) Double glazed sash window to front. Radiator. Television point. Laminate flooring.