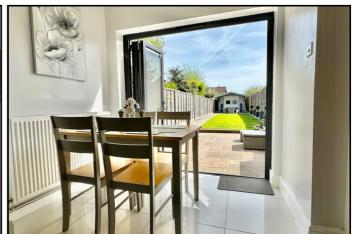

# Kitchen/Dining Room:

Abt 16' 3" x 11' 11" (4.95m x 3.63m) A superbly refitted kitchen/dining room comprising a good range of high gloss eye and base level units with soft close doors and drawers, under cupboard lighting, LED plinth lighting and ample work surfaces. Single drainer one and a half bowl 'Franke' sink unit. Built-in ceramic hob, electric oven and extractor hood. Integrated fridge and freezer. Plumbing for dishwasher. Tiled splash backs. Cupboard housing gas boiler with plumbing for washing machine. Double glazed bi-fold doors leading to the rear garden. Radiator. Television point. Stairs to first floor. Inset ceiling lights. Porcelain tiled flooring.

# **Rear Garden:**

A pleasant rear garden measuring approx 70ft in length. Two paved patio areas with matching footpath. Established lawn. A large timber summerhouse (11'6" x 9'7") to remain.

For illustrative purposes only - NOT TO SCALE - Measurements shown are approximate. The size and position of doors, windows, appliances and other features are approximate.