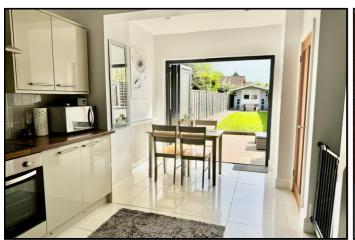

# Kitchen/Dining Room:

Abt 16' 3" x 11' 11" (4.95m x 3.63m) A superbly refitted kitchen/dining room comprising a good range of high gloss eye and base level units with soft close doors and drawers, under cupboard lighting, LED plinth lighting and ample work surfaces. Single drainer one and a half bowl 'Franke' sink unit. Built-in ceramic hob, electric oven and extractor hood. Integrated fridge and freezer. Plumbing for dishwasher. Tiled splash backs. Cupboard housing gas boiler with plumbing for washing machine. Double glazed bi-fold doors leading to the rear garden. Radiator. Television point. Stairs to first floor. Inset ceiling lights. Porcelain tiled flooring.