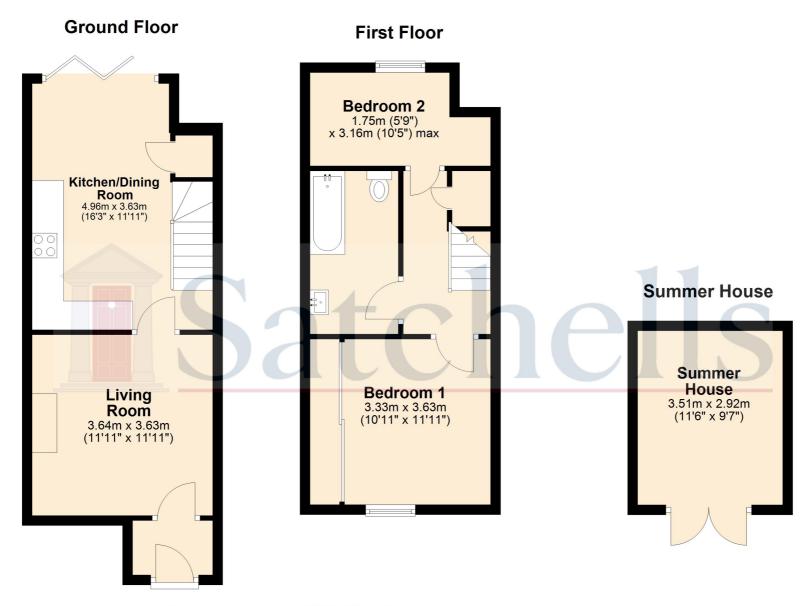

### **Ground Floor**

# Lounge:

Abt. 11' 11" x 11' (3.63m x 3.35m) Double glazed sash window to front. Radiator. Television point. Laminate flooring.

# Kitchen/Dining Room:

Abt 16' 3" x 11' 11" (4.95m x 3.63m) A superbly refitted kitchen/dining room comprising a good range of high gloss eye and base level units with soft close doors and drawers, under cupboard lighting, LED plinth lighting and ample work surfaces. Single drainer one and a half bowl 'Franke' sink unit. Built-in ceramic hob, electric oven and extractor hood. Integrated fridge and freezer. Plumbing for dishwasher. Tiled splash backs. Cupboard housing gas boiler with plumbing for washing machine. Double glazed bi-fold doors leading to the rear garden. Radiator. Television point. Stairs to first floor. Inset ceiling lights. Porcelain tiled flooring.

# First Floor

## **Bedroom One:**

Abt. 11' 10" x 10' 11" (3.61m x 3.33m) Double glazed sash window to front. A range of fitted wardrobes to one wall. Radiator. Television point. Carpet as fitted.

#### **Bedroom Two:**

Abt.  $10' 5" \times 5' 9"$  (3.18m x 1.75m) Double glazed window to rear. Radiator. Carpet as fitted.

#### Bathroom:

Abt. 8' 10" x 5' 8" (2.69m x 1.73m) A superbly refitted white suite comprising: a 'P' shaped bath with waterfall mixer taps and shower over, pedestal wash hand basin and low level WC. Heated towel rail. Shaver socket. Tiled splash backs. Inset ceiling lights. Ceramic tiled flooring.

# **Rear Garden:**

A pleasant rear garden measuring approx 70ft in length. Two paved patio areas with matching footpath. Established lawn. A large timber summerhouse (11'6" x 9'7") to remain.

For illustrative purposes only - NOT TO SCALE - Measurements shown are approximate. The size and position of doors, windows, appliances and other features are approximate.

Plan produced using PlanUp.