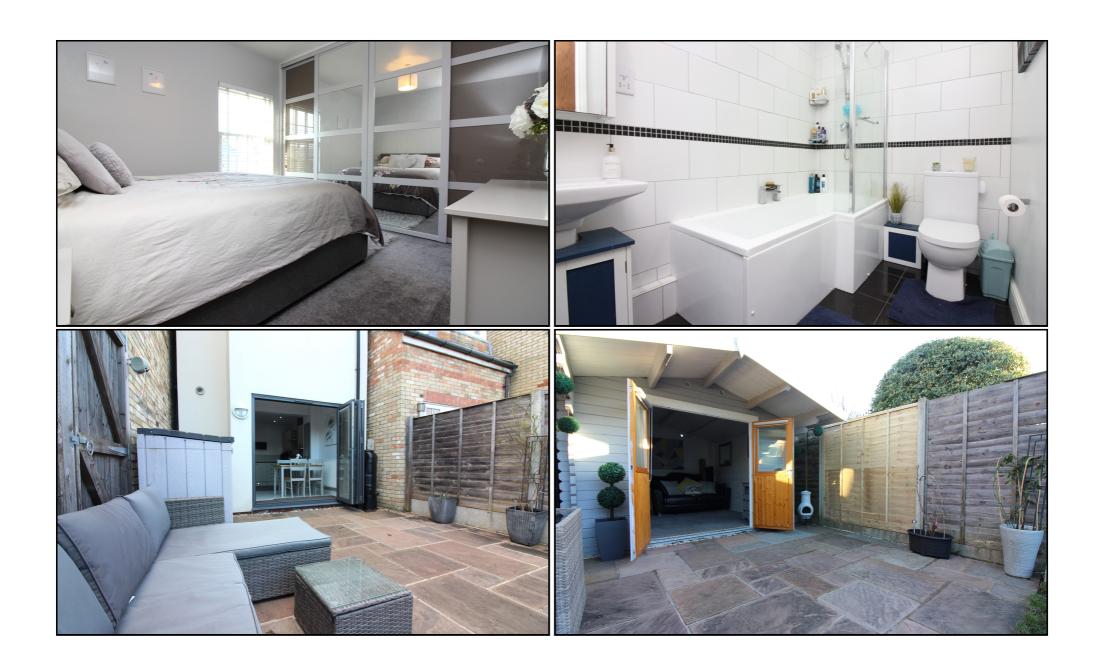

## **Bedroom One:**

Abt. 11' 10" x 10' 11" (3.61m x 3.33m) Double glazed sash window to front. A range of fitted wardrobes to one wall. Radiator. Television point. Carpet as fitted.

#### Bathroom:

Abt. 8' 10" x 5' 8" (2.69m x 1.73m) A superbly refitted white suite comprising: a 'P' shaped bath with waterfall mixer taps and shower over, pedestal wash hand basin and low level WC. Heated towel rail. Shaver socket. Tiled splash backs. Inset ceiling lights. Ceramic tiled flooring.

# **Rear Garden:**

A pleasant rear garden measuring approx 70ft in length. Two paved patio areas with matching footpath. Established lawn. A large timber summerhouse (11'6" x 9'7") to remain.

For illustrative purposes only - NOT TO SCALE - Measurements shown are approximate. The size and position of doors, windows, appliances and other features are approximate.