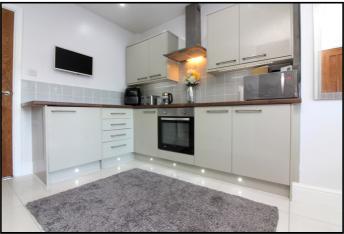

# Kitchen/Dining Room:

Abt 16' 3" x 11' 11" (4.95m x 3.63m) A superbly refitted kitchen/dining room comprising a good range of high gloss eye and base level units with soft close doors and drawers, under cupboard lighting, LED plinth lighting and ample work surfaces. Single drainer one and a half bowl 'Franke' sink unit. Built-in ceramic hob, electric oven and extractor hood. Integrated fridge and freezer. Plumbing for dishwasher. Tiled splash backs. Cupboard housing gas boiler with plumbing for washing machine. Double glazed bi-fold doors leading to the rear garden. Radiator. Television point. Stairs to first floor. Inset ceiling lights. Porcelain tiled flooring.