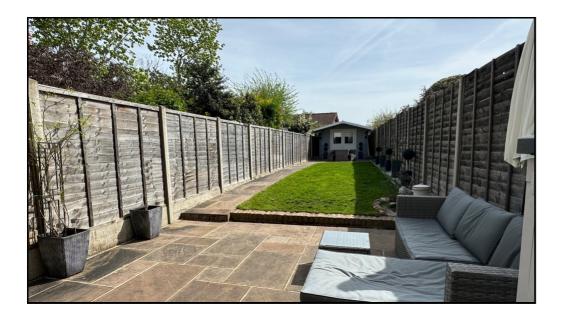

# **Rear Garden:**

A pleasant rear garden measuring approx 70ft in length. Two paved patio areas with matching footpath. Established lawn. A large timber summerhouse (11'6" x 9'7") to remain.

For illustrative purposes only - NOT TO SCALE - Measurements shown are approximate. The size and position of doors, windows, appliances and other features are approximate.