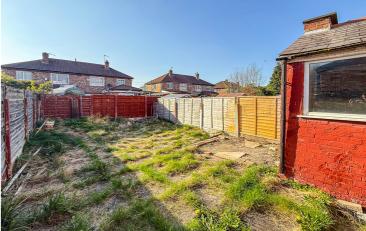

Externally, to the front there is a walled garden can be found whilst to the rear, a westerly facing garden with timber fenced boundaries providing a suitable space for alfresco dining during those summer months. Requiring a comprehensive programme of renovation to restore this property to its former beauty, this home would be ideal for a builder or property developer. An internal inspection is strongly recommended. Offered for sale with no onward chain, contact VitalSpace Estate Agents for further information.