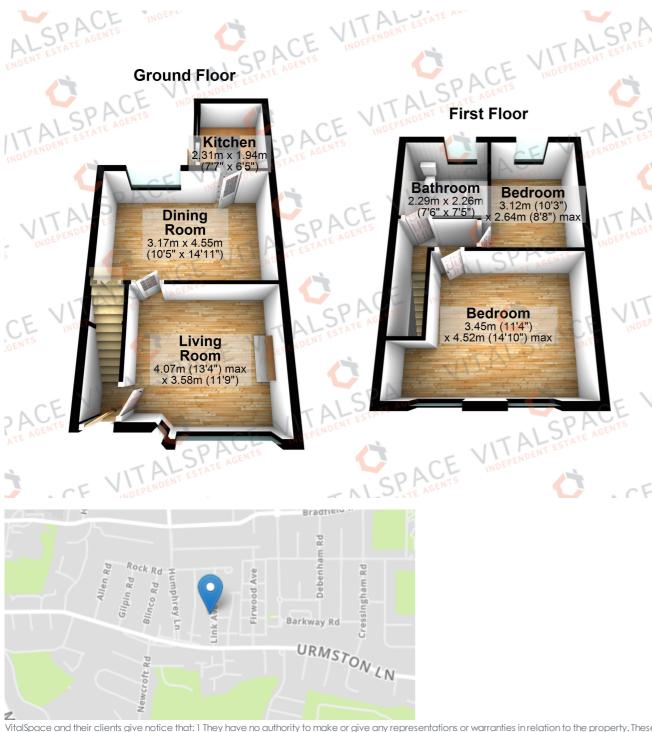

## Link Avenue, Urmston, M41 9NJ

\*\*MODERNISATION REQUIRED\*\* - \*\*NO ONWARD CHAIN\*\* - VitalSpace Estate Agents are pleased to offer for sale this conveniently located TWO BEDROOM semi detached property situated on a quiet Urmston cul-desac. Located within close proximity to both Urmston and Stretford as well as major transport links this property briefly comprises; entrance hallway, bay fronted living room, a generously sized dining room and a fitted kitchen. To the first floor there are TWO well proportioned bedrooms and a a three piece bathroom. Whilst requiring modernisation, this property does benefit from uPVC double glazing and gas central heating.