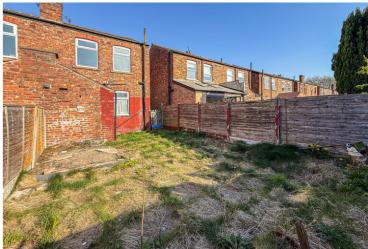

Externally, to the front there is a walled garden can be found whilst to the rear, a westerly facing garden with timber fenced boundaries providing a suitable space for alfresco dining during those summer months. Requiring a comprehensive programme of renovation to restore this property to its former beauty, this home would be ideal for a builder or property developer. An internal inspection is strongly recommended. Offered for sale with no onward chain, contact VitalSpace Estate Agents for further information.