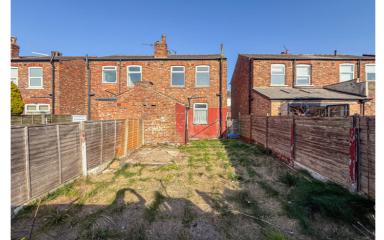

Externally, to the front there is a walled garden can be found whilst to the rear, a westerly facing garden with timber fenced boundaries providing a suitable space for alfresco dining during those summer months. Requiring a comprehensive programme of renovation to restore this property to its former beauty, this home would be ideal for a builder or property developer. An internal inspection is strongly recommended. Offered for sale with no onward chain, contact VitalSpace Estate Agents for further information.