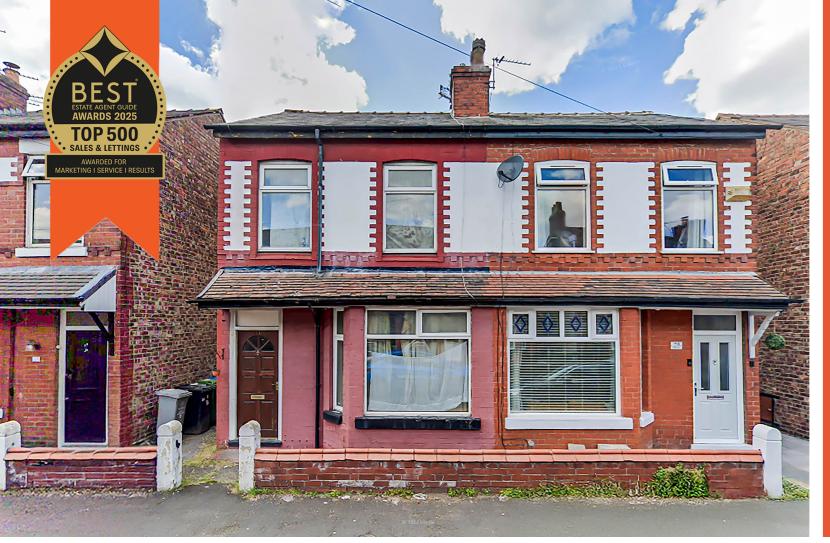

## Link Avenue, Urmston, M41 9NJ

\*\*MODERNISATION REQUIRED\*\* - \*\*NO ONWARD CHAIN\*\* - VitalSpace Estate Agents are pleased to offer for sale this conveniently located TWO BEDROOM semi detached property situated on a quiet Urmston cul-desac. Located within close proximity to both Urmston and Stretford as well as major transport links this property briefly comprises; entrance hallway, bay fronted living room, a generously sized dining room and a fitted kitchen. To the first floor there are TWO well proportioned bedrooms and a a three piece bathroom. Whilst requiring modernisation, this property does benefit from uPVC double glazing and gas central heating.

Externally, to the front there is a walled garden can be found whilst to the rear, a westerly facing garden with timber fenced boundaries providing a suitable space for alfresco dining during those summer months. Requiring a comprehensive programme of renovation to restore this property to its former beauty, this home would be ideal for a builder or property developer. An internal inspection is strongly recommended. Offered for sale with no onward chain, contact VitalSpace Estate Agents for further information.