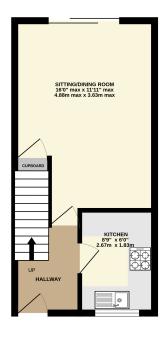

C C

## Description

A cosy modern terraced home nestled at the end of a cul-de-sac within a short walk of the High Street, offering an ideal first time buy or buy to let investment, as well as for downsizers wanting to be close to amenities. There are a wide range of shops, restaurants, healthcare and leisure facilities within a short stroll. The property itself offers two good sized bedrooms and a traditional three piece bathroom, with shower over bath, on the first floor. Ground floor living comprises a fully fitted separate kitchen and open-plan lounge/diner. Sliding double glazed doors open to a generous size rear garden, offering a child and pet friendly space or a secluded spot in which to entertain. Allocated parking is provided for two cars very close by.

GROUND FLOOR 1ST FLOOR







### **Features**

- Modern terraced house
- Two good size bedrooms
- Fitted kitchen and separate lounge/diner
- Generous size rear garden
- Tucked away spot at the end of a cul-de-sac
- Within a short walk of the High Street
- Allocated parking for two cars
- No onward chain



#### Local Information

- Council Tax Band B
- Tenure Freehold
- EPC Rating C

STREET OFFICE Telephone 01458 840416 86, High Street, Street, Somerset BA16 0EN street@cooperandtanner.co.uk