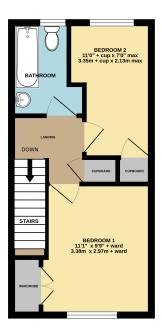

## Description

A cosy modern terraced home nestled at the end of a cul-de-sac within a short walk of the High Street, offering an ideal first time buy or buy to let investment, as well as for downsizers wanting to be close to amenities. There are a wide range of shops, restaurants, healthcare and leisure facilities within a short stroll. The property itself offers two good sized bedrooms and a traditional three piece bathroom, with shower over bath, on the first floor. Ground floor living comprises a fully fitted separate kitchen and open-plan lounge/diner. Sliding double glazed doors open to a generous size rear garden, offering a child and pet friendly space or a secluded spot in which to entertain. Allocated parking is provided for two cars very close by.

GROUND FLOOR 1ST FLOOR