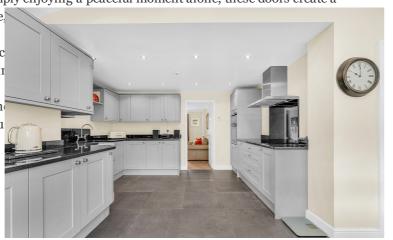

Under floor heating | Utility room & Downstairs W/c | Extended open plan Kitchen | Tri-fold doors |

Stay cozy year-round with the indulgent underfloor heating system, providing warmth and comfort whilst natural light floods the interior, thanks to the charming Velux sky light that graces the ceilings of this exceptional open plan kitchen diner. Invite in the beauty of the great outdoors with the impressive tri-fold's that seamlessly connect the interior living space to the captivating garden. Whether you are hosting a summer gathering or simply enjoying a peaceful moment alone, these doors create a