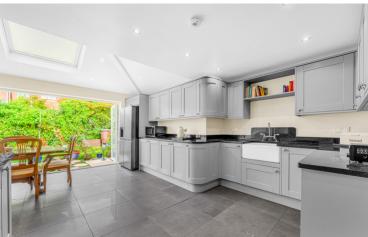

Under floor heating | Utility room & Downstairs W/c | Extended open plan Kitchen | Tri-fold doors |

Stay cozy year-round with the indulgent underfloor heating system, providing warmth and comfort whilst natural light floods the interior, thanks to the charming Velux sky light that graces the ceilings of this exceptional open plan kitchen diner. Invite in the beauty of the great outdoors with the impressive tri-fold's that seamlessly connect the interior living space to the captivating garden. Whether you are hosting a summer gathering or simply enjoying a peaceful moment alone, these doors create a