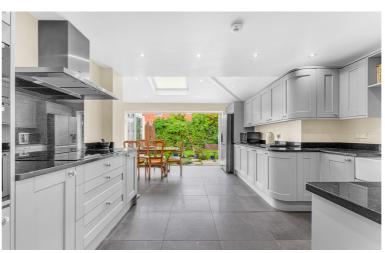

Under floor heating | Utility room & Downstairs W/c | Extended open plan Kitchen | Tri-fold doors |

Stay cozy year-round with the indulgent underfloor heating system, providing warmth and comfort whilst natural light floods the interior, thanks to the charming Velux sky light that graces the ceilings of this exceptional open plan kitchen diner. Invite in the beauty of the great outdoors with the impressive tri-fold's that seamlessly connect the interior living space to the captivating garden. Whether you are hosting a summer gathering or simply enjoying a peaceful moment alone, these doors create a