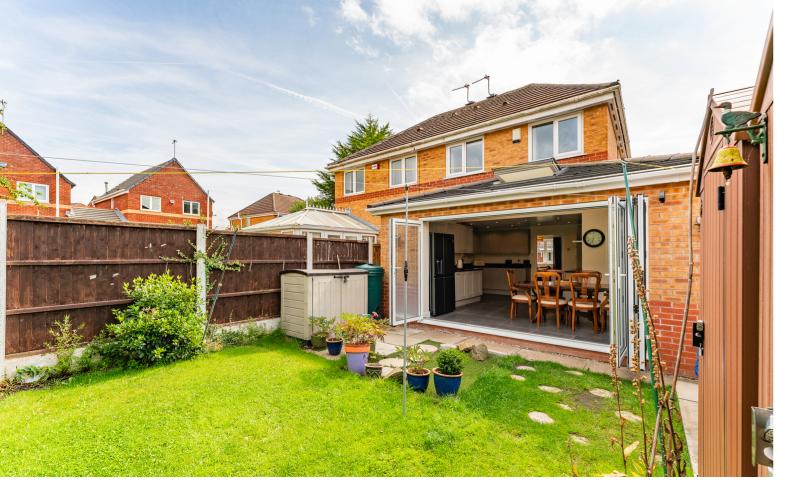

Under floor heating | Utility room & Downstairs W/c | Extended open plan Kitchen | Tri-fold doors |

Stay cozy year-round with the indulgent underfloor heating system, providing warmth and comfort whilst natural light floods the interior, thanks to the charming Velux sky light that graces the ceilings of this exceptional open plan kitchen diner. Invite in the beauty of the great outdoors with the impressive tri-fold's that seamlessly connect the interior living space to the captivating garden. Whether you are hosting a summer gathering or simply enjoying a peaceful moment alone, these doors create a