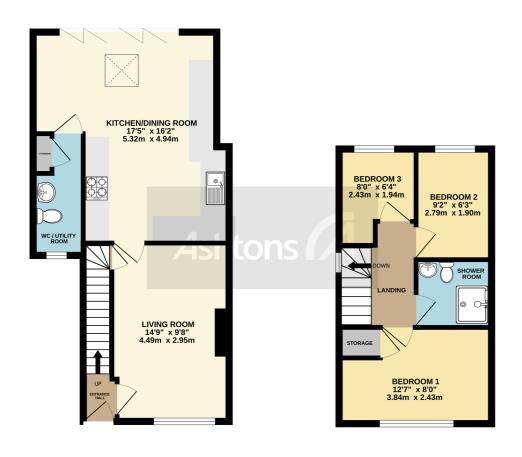

1ST FLOOR 286 sq.ft. (26.6 sq.m.) approx.

Under floor heating | Utility room & Downstairs W/c | Extended open plan Kitchen | Tri-fold doors |

Stay cozy year-round with the indulgent underfloor heating system, providing warmth and comfort whilst natural light floods the interior, thanks to the charming Velux sky light that graces the ceilings of this exceptional open plan kitchen diner. Invite in the beauty of the great outdoors with the impressive tri-fold's that seamlessly connect the interior living space to the captivating garden. Whether you are hosting a summer gathering or simply enjoying a peaceful moment alone, these doors create a