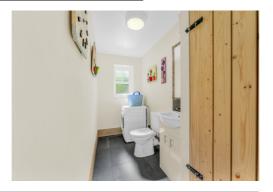

Under floor heating | Utility room & Downstairs W/c | Extended open plan Kitchen | Tri-fold doors |

Stay cozy year-round with the indulgent underfloor heating system, providing warmth and comfort whilst natural light floods the interior, thanks to the charming Velux sky light that graces the ceilings of this exceptional open plan kitchen diner. Invite in the beauty of the great outdoors with the impressive tri-fold's that seamlessly connect the interior living space to the captivating garden. Whether you are hosting a summer gathering or simply enjoying a peaceful moment alone, these doors create a