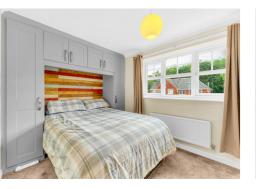

Under floor heating | Utility room & Downstairs W/c | Extended open plan Kitchen | Tri-fold doors |

Stay cozy year-round with the indulgent underfloor heating system, providing warmth and comfort whilst natural light floods the interior, thanks to the charming Velux sky light that graces the ceilings of this exceptional open plan kitchen diner. Invite in the beauty of the great outdoors with the impressive tri-fold's that seamlessly connect the interior living space to the captivating garden. Whether you are hosting a summer gathering or simply enjoying a peaceful moment alone, these doors create a