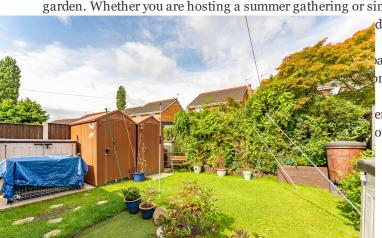

Under floor heating | Utility room & Downstairs W/c | Extended open plan Kitchen | Tri-fold doors |

Stay cozy year-round with the indulgent underfloor heating system, providing warmth and comfort whilst natural light floods the interior, thanks to the charming Velux sky light that graces the ceilings of this exceptional open plan kitchen diner. Invite in the beauty of the great outdoors with the impressive tri-fold's that seamlessly connect the interior living space to the captivating garden. Whether you are hosting a summer gathering or simply enjoying a peaceful moment alone, these doors create a