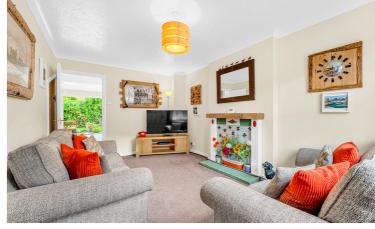

Under floor heating | Utility room & Downstairs W/c | Extended open plan Kitchen | Tri-fold doors |

Stay cozy year-round with the indulgent underfloor heating system, providing warmth and comfort whilst natural light floods the interior, thanks to the charming Velux sky light that graces the ceilings of this exceptional open plan kitchen diner. Invite in the beauty of the great outdoors with the impressive tri-fold's that seamlessly connect the interior living space to the captivating garden. Whether you are hosting a summer gathering or simply enjoying a peaceful moment alone, these doors create a