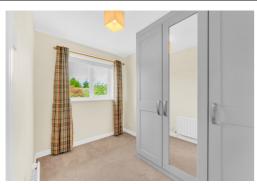

Under floor heating | Utility room & Downstairs W/c | Extended open plan Kitchen | Tri-fold doors |

Stay cozy year-round with the indulgent underfloor heating system, providing warmth and comfort whilst natural light floods the interior, thanks to the charming Velux sky light that graces the ceilings of this exceptional open plan kitchen diner. Invite in the beauty of the great outdoors with the impressive tri-fold's that seamlessly connect the interior living space to the captivating garden. Whether you are hosting a summer gathering or simply enjoying a peaceful moment alone, these doors create a