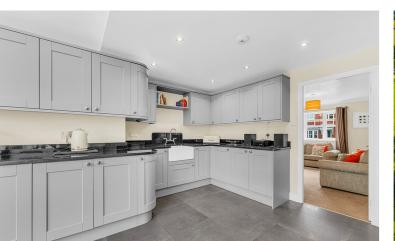

Under floor heating | Utility room & Downstairs W/c | Extended open plan Kitchen | Tri-fold doors |

Stay cozy year-round with the indulgent underfloor heating system, providing warmth and comfort whilst natural light floods the interior, thanks to the charming Velux sky light that graces the ceilings of this exceptional open plan kitchen diner. Invite in the beauty of the great outdoors with the impressive tri-fold's that seamlessly connect the interior living space to the captivating garden. Whether you are hosting a summer gathering or simply enjoying a peaceful moment alone, these doors create a