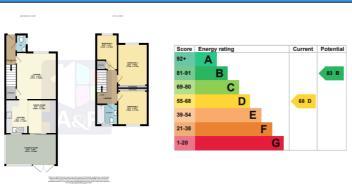

- D EPC rating and council tax band C
- Garden room
- · Three bedrooms
- · Semi-detached property in peaceful location
- Amenities close by

Council Tax Band: C £2,000.42 for 2024/25 Material Information