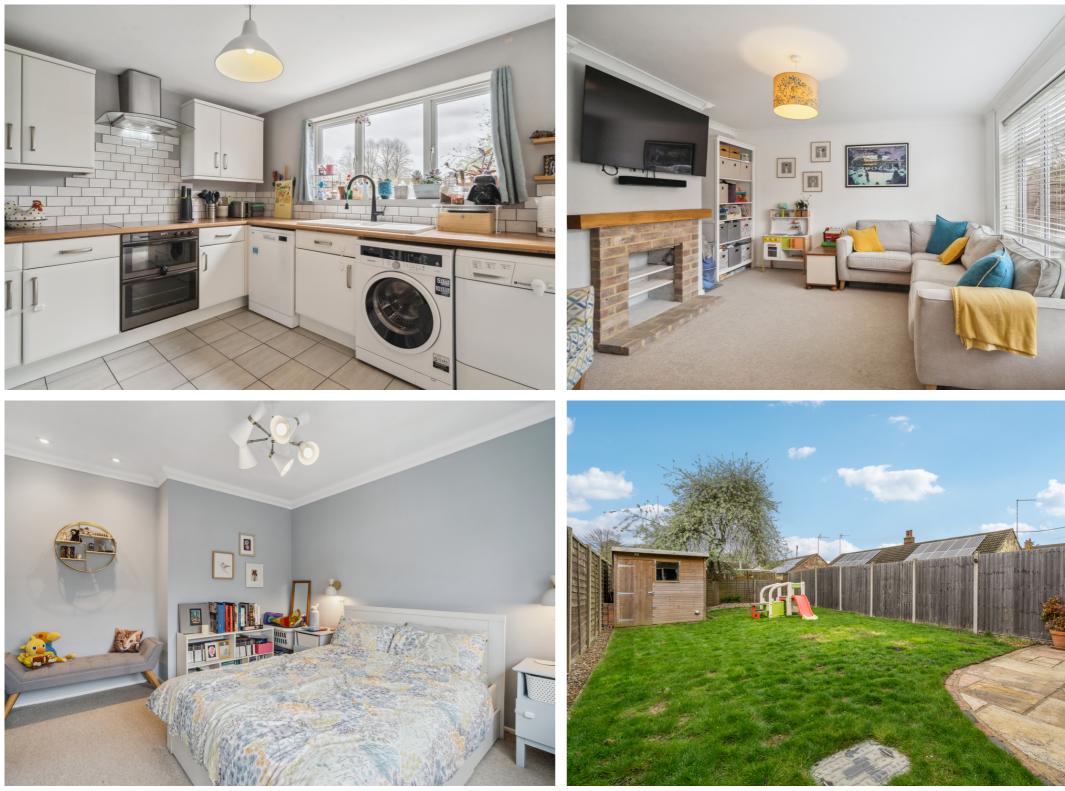

## country properties

↓/> • **6** -

Vastly improved by the current owner is this well presented three bedroom semi detached family home situated on a quiet road within the popular village of Offley

The ground floor accommodation comprises of entrance hall, living room and modern fitted kitchen/diner with double doors onto the South facing rear garden. To the first floor are two double bedrooms, further single and a modern bathroom suite with W.C., wash hand basin and bath with shower attachment.

Outside is a private enclosed rear garden mainly laid to lawn. To the front is a driveway with electric charging port and garden space.

Offley Village is a sought-after village in rolling countryside. It has a primary school, post office/general store, hairdressers, several public houses/restaurants, and a bus service. There is easy access to A505, A1(M), M1 and to mainline stations at Hitchin and Luton.

- Three bedroom semi detached home
- Well Presented throughout
- Modern fitted kitchen/diner
- South facing rear garden
- Driveway parking for several vehicles
- 3.3 miles, 7 mins drive to Hitchin town centre (as per Google maps)
- 4.8 miles, 13 mins drive to Hitchin train station (as per Google maps)