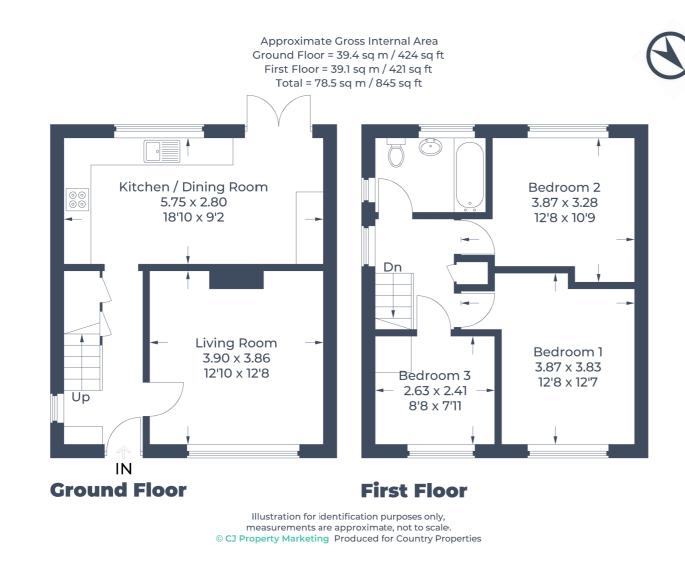

## country properties

↓/> • **6** -

Vastly improved by the current owner is this well presented three bedroom semi detached family home situated on a quiet road within the popular village of Offley

The ground floor accommodation comprises of entrance hall, living room and modern fitted kitchen/diner with double doors onto the South facing rear garden. To the first floor are two double bedrooms, further single and a modern bathroom suite with W.C., wash hand basin and bath with shower attachment.

All measurements are approximate and quoted in metric with imperial equivalents and for general guidance only and whilst every attempt has been made to ensure accuracy, they must not be relied on. The fixtures, fittings and appliances referred to have not been tested and therefore no guarantee can be given and that they are in working order. Internal photographs are reproduced for general information and it must not be inferred that any item shown is included with the property. For a free valuation, contact the numbers listed on the brochure.