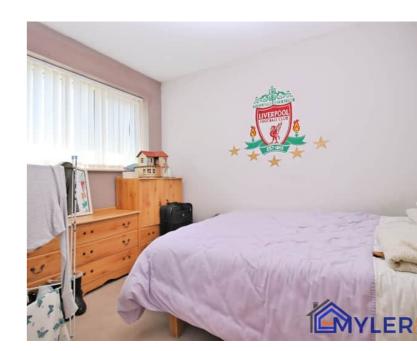

Ground Floor Entrance Hall

Lounge 3.35m x 4.80m (11' 0" x 15' 9")

Kitchen / Dining Room 2.60m x 4.32m (8' 6" x 14' 2")

First Floor Stairs & Landing

Bedroom One 2.43m x 4.25m (8' 0" x 13' 11")

Bedroom Two 3.20m x 2.40m (10' 6" x 7' 10")