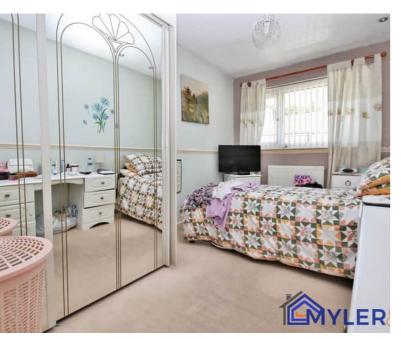

Ground Floor Entrance Hall

Lounge 3.35m x 4.80m (11' 0" x 15' 9")

Kitchen / Dining Room 2.60m x 4.32m (8' 6" x 14' 2")

First Floor Stairs & Landing

Bedroom One 2.43m x 4.25m (8' 0" x 13' 11")

Bedroom Two 3.20m x 2.40m (10' 6" x 7' 10")