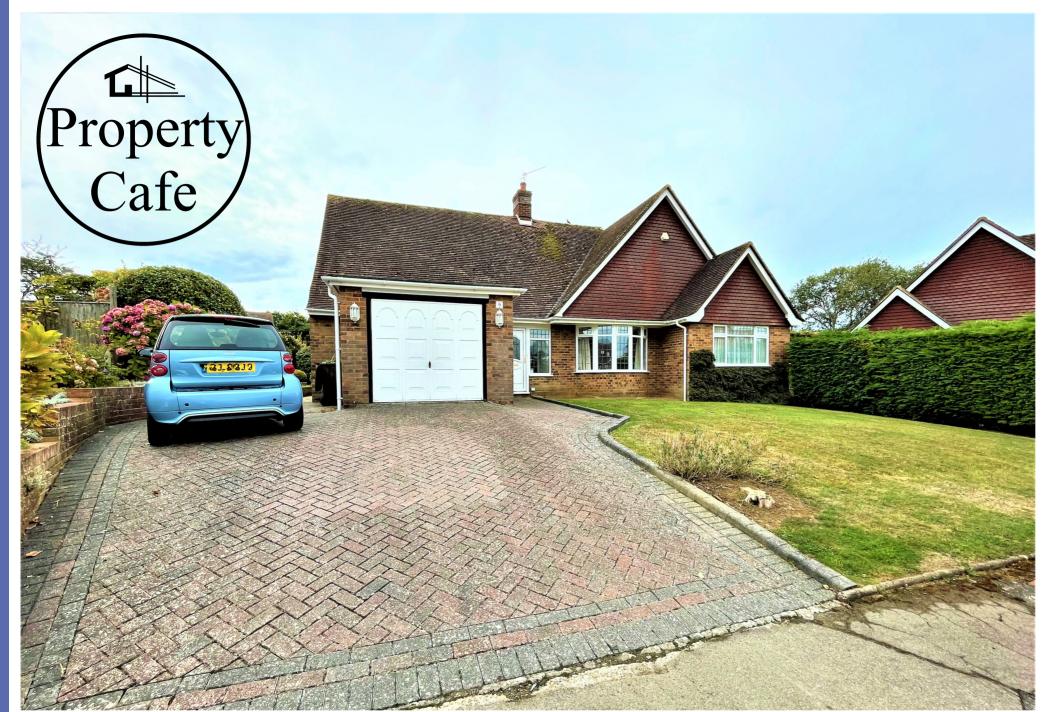

## 9 Thornbank Crescent, Bexhill-on-Sea, East Sussex. TN39 3ND. Spacious Three Bed Detached Bungalow In Highly Sought After Collington Location £650,000

Spacious Three Bed Detached Bungalow \* A Spacious Dual Aspect Lounge -Diner \* Modern Fitted Kitchen-Diner \* Lovely South Facing Rear Garden \* Sought after Collington location \* Off road parking and integral garage \* Guest Bed With En-Suite Shower Room \* Modern Family Bathroom \* Summer House With Hot Tub \* A Spacious Inner Hall With Cloakroom W.C \* South Facing Conservatory \* x2 Timber Built Shed & Green House \* Large Loft Area With Potential \* Quiet & Sought After Location \* Integral Garage & Ample Parking \* Central Heating & D.Glazing & Solar Panels Providing An Income \* Located Close To Town \* Station & Seafront \* Viewing Highly Recommended.