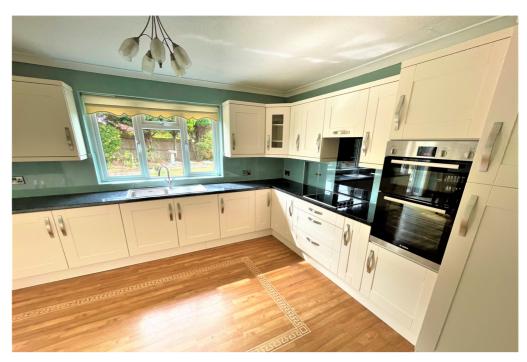

## 9 Thornbank Crescent, Bexhill-on-Sea, East Sussex. TN39 3ND. Spacious Three Bed Detached Bungalow In Highly Sought After Collington Location £650,000

Spacious Three Bed Detached Bungalow \* A Spacious Dual Aspect Lounge -Diner \* Modern Fitted Kitchen-Diner \* Lovely South Facing Rear Garden \* Sought after Collington location \* Off road parking and integral garage \* Guest Bed With En-Suite Shower Room \* Modern Family Bathroom \* Summer House With Hot Tub \* A Spacious Inner Hall With Cloakroom W.C \* South Facing Conservatory \* x2 Timber Built Shed & Green House \* Large Loft Area With Potential \* Quiet & Sought After Location \* Integral Garage & Ample Parking \* Central Heating & D.Glazing & Solar Panels Providing An Income \* Located Close To Town \* Station & Seafront \* Viewing Highly Recommended.