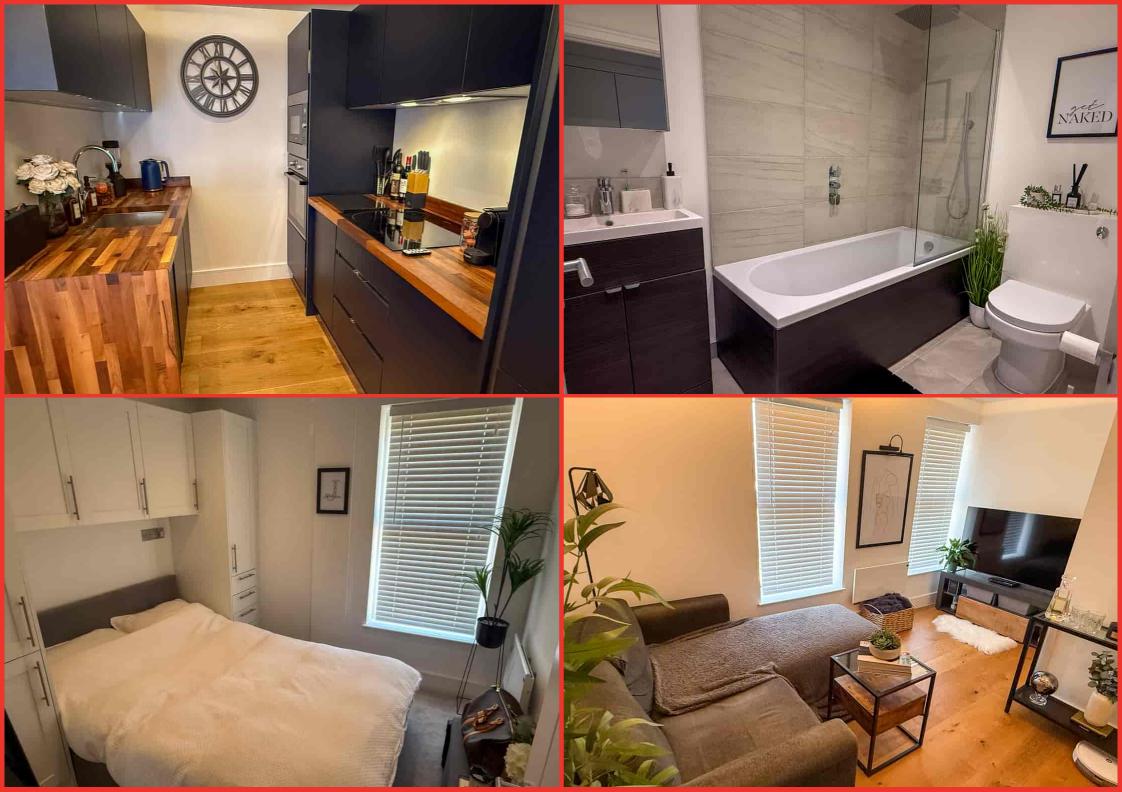

## DESCRIPTION

Situated in the heart of Newbury town centre, we are delighted to offer for sale this stunning one bedroom first floor apartment.

The property has been extremely well maintained by it's current owner is is ready to move in. The property benefits from designated parking, upvc double glazing throughout, fitted appliances in the kitchen, open plan living and a long lease of 119 years.

Internal viewing highly recommended. Vendors purchase is the end of chain.

- Communal entrance hall with security intercom
- Stairs rising to the first floor
- Entrance hall with large cupboard
- Double bedroom
- Open plan lounge/ kitchen with built in appliances
- Shower room
- One allocated parking space
- 119 years remaining in the lease
- Approx £175 per annum ground rent
- Approx £140 per month maintenance charge
- Council tax band B
- Built in 2020
- Electric heating