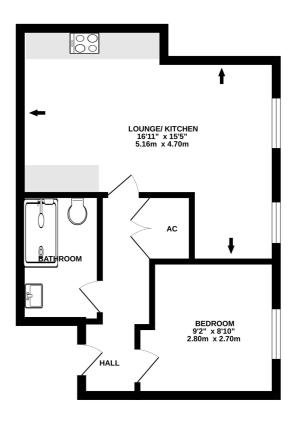

## TOTAL FLOOR AREA: 375 sq.ft. (34.9 sq.m.) approx.

Whilst every attempt has been made to exame the accuracy of the floopian contained here, measurements of doors, windows, rooms and any other thems are approximate and no reportability to taken for any error, prospective purchaser. The services, splems and approximate and no reportability to taken for any error, prospective purchaser. The services, splems and applicance shown have not been tested and no guarantee as to their operability or efficiency can be given.