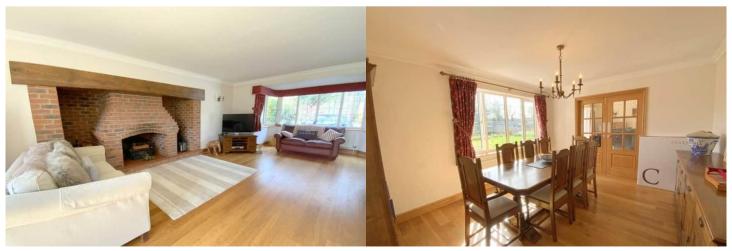

The interior of this beautifully presented property comprises a spacious living room, dining room, w/c, utility room, 1 bedroom and fitted kitchen on the ground floor. The first floor consists of 3 bedrooms, 1 en-suite and the family bathroom. The exterior boasts a private rear garden, perfect for enjoying the summer months.