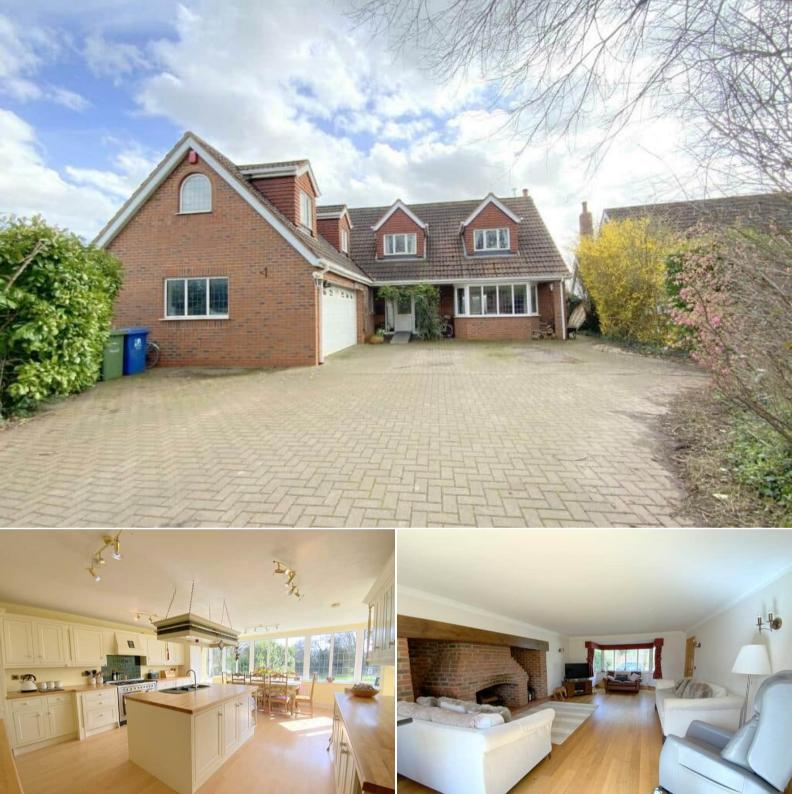

## Church Lane Grimsby

Bettermove are proud to present this 4 bedroom detached house in Grimsby available with no forward chain.

The property benefits from double glazing, gas central heating throughout and has off street parking available via the large front driveway and double garage. The council tax band is F.

The interior of this beautifully presented property comprises a spacious living room, dining room, w/c, utility room, 1 bedroom and fitted kitchen on the ground floor. The first floor consists of 3 bedrooms, 1 en-suite and the family bathroom. The exterior boasts a private rear garden, perfect for enjoying the summer months.

Located in the popular town of Grimsby, the property is close to a range of amenities, including shops, supermarkets, restaurants and pubs. Excellent transport connections can be found from A1173, A18 and Humberside airport.