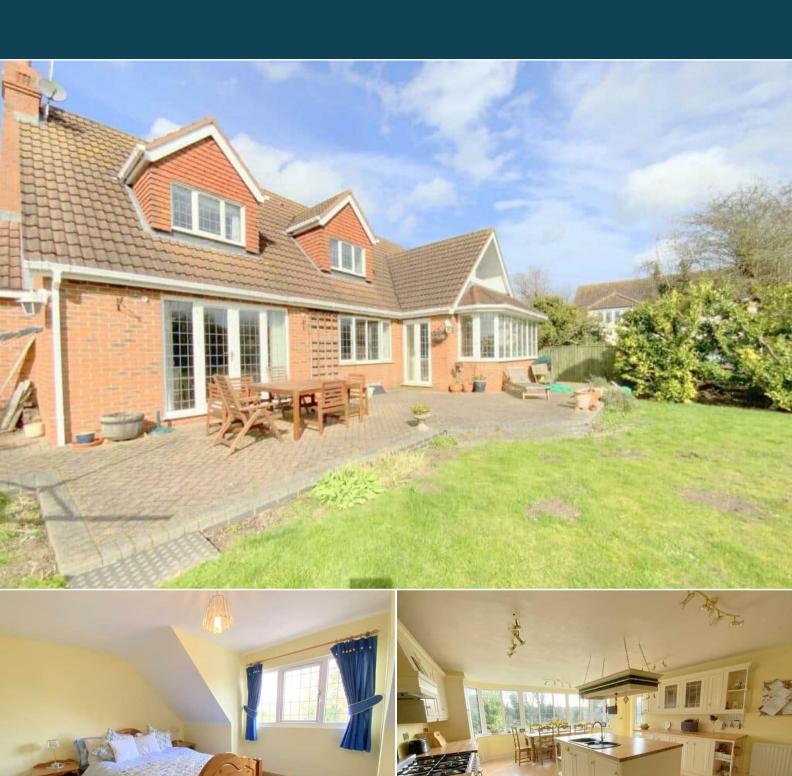

## Church Lane Grimsby

Bettermove are proud to present this 4 bedroom detached house in Grimsby available with no forward chain.

The property benefits from double glazing, gas central heating throughout and has off street parking available via the large front driveway and double garage. The council tax band is F.

The interior of this beautifully presented property comprises a spacious living room, dining room, w/c, utility room, 1 bedroom and fitted kitchen on the ground floor. The first floor consists of 3 bedrooms, 1 en-suite and the family bathroom. The exterior boasts a private rear garden, perfect for enjoying the summer months.

Located in the popular town of Grimsby, the property is close to a range of amenities, including shops, supermarkets, restaurants and pubs. Excellent transport connections can be found from A1173, A18 and Humberside airport.