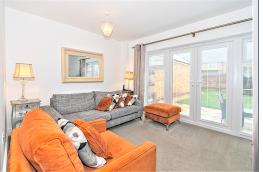

Gorgeous five-bedroom semi-detached home with a garage and driveway.

Set over three floors, this property is in immaculate condition throughout.

On the ground floor of this property is the modern kitchen diner with integrated goods to include; a gas hob with an extractor fan , double oven, a dishwasher and a fridge freezer. The stylish family living room has French door access to the garden allowing lots of natural light.