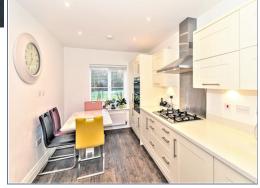

Gorgeous five-bedroom semi-detached home with a garage and driveway.

Set over three floors, this property is in immaculate condition throughout.

On the ground floor of this property is the modern kitchen diner with integrated goods to include; a gas hob with an extractor fan , double oven, a dishwasher and a fridge freezer. The stylish family living room has French door access to the garden allowing lots of natural light.