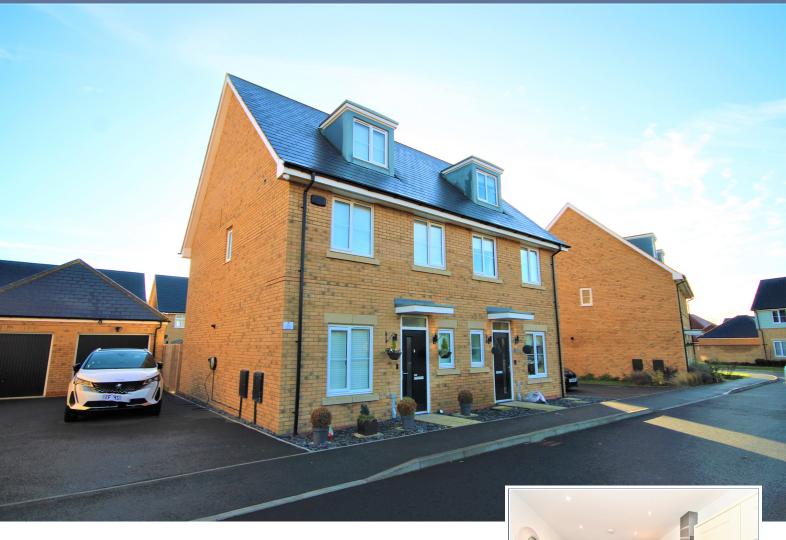

# 20 Gotland Avenue, Whitehouse, Milton Keynes, Buckinghamshire, MK8 1ED

## Offers In Excess of £465,000 Freehold

- Five Bedroom Townhouse
- Two Bathrooms, One Ensuite and a Cloakroom
- · Immacluate Throughout
- · Garage & Driveway
- Sought After Area
- GP surgery, good primary and secondary school, all within a 5-10 minute walk
- Well Presented Garden
- EPC- B
- · Comes with approx. 6 years remaining on the NHBC warranty
- Council Tax Band- D
- EPC Rating

Gorgeous five-bedroom semi-detached home with a garage and driveway.

Set over three floors, this property is in immaculate condition throughout.

On the ground floor of this property is the modern kitchen diner with integrated goods to include; a gas hob with an extractor fan , double oven, a dishwasher and a fridge freezer. The stylish family living room has French door access to the garden allowing lots of natural light.

At the front of the property is the front garden with a single garage and driveway for two cars, plus additional visitor parking bays. To the rear of the home is the well presented garden which is turfed and partially patioed.

Situated in highly sought-after area of Whitehouse, it is a newer development and combines the convenience of city-style living with easy access to the beautiful Buckinghamshire countryside. With a short drive you will find an abundance of amenities such as; schools, shops, Milton Keynes Central station, M1 and A5 providing excellent transport links.