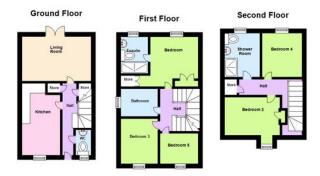

### Living Room 15' 4" x 10' 6" ( 4.67m x 3.20m )

Kitchen/Diner 8' 2" x 17' ( 2.49m x 5.18m )

First Floor

Landing

Bedroom One 10' 1" x 12' 4" ( 3.07m x 3.76m )

En Suite

Bedroom Three 10' x 7' ( 3.05m x 2.13m )

Bedroom Five 7' 7" x 7' ( 2.31m x 2.13m )

Bathroom

Second Floor

Landing

Bedroom Two 11' 1" x 10' 2" ( 3.38m x 3.10m )

Bedroom Four 7' 5" x 8' 6" ( 2.26m x 2.59m )

Floor plans are for layout purposes only. Measurements are approximate and subject to inaccuracies Plan produced using PlanUp.