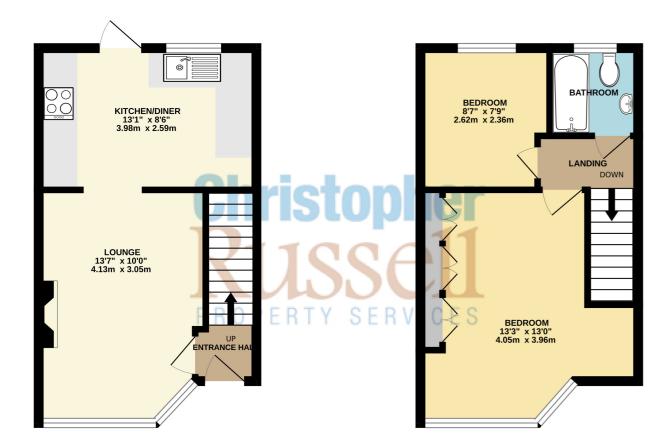

The property has new plastered walls and ceilings, gas central heating, double glazing, modern fitted kitchen with an integrated fridge/freezer, oven and hob and modern bathroom suite.

The accommodation on the ground floor comprises; entrance hall, lounge, kitchen/diner with two bedrooms and bathroom on the first floor.

There is off street parking on the front driveway and a fenced rear garden extending approximately 60ft that has a rear service road and backs onto Penhill Park.

Council Tax Band C.

1ST FLOOR 281 sq.ft. (26.1 sq.m.) approx.