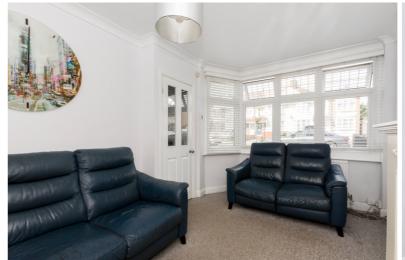

The property has new plastered walls and ceilings, gas central heating, double glazing, modern fitted kitchen with an integrated fridge/freezer, oven and hob and modern bathroom suite.

The accommodation on the ground floor comprises; entrance hall, lounge, kitchen/diner with two bedrooms and bathroom on the first floor.