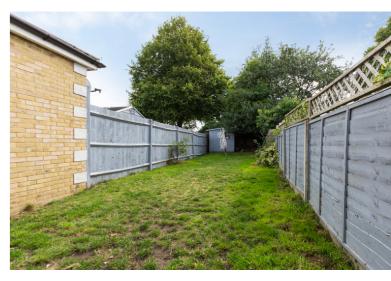

There is off street parking on the front driveway and a fenced rear garden extending approximately 60ft that has a rear service road and backs onto Penhill Park.

Council Tax Band C.

1ST FLOOR 281 sq.ft. (26.1 sq.m.) approx.