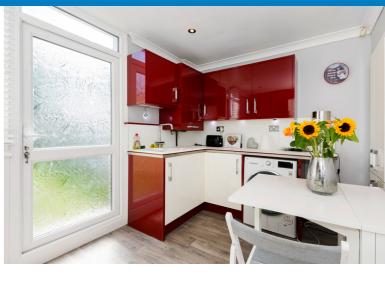

The property has new plastered walls and ceilings, gas central heating, double glazing, modern fitted kitchen with an integrated fridge/freezer, oven and hob and modern bathroom suite.

The accommodation on the ground floor comprises; entrance hall, lounge, kitchen/diner with two bedrooms and bathroom on the first floor.