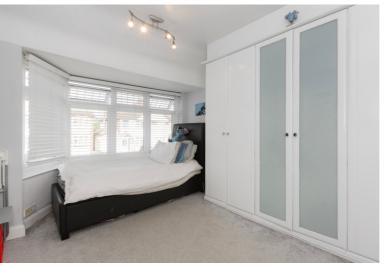

The property has new plastered walls and ceilings, gas central heating, double glazing, modern fitted kitchen with an integrated fridge/freezer, oven and hob and modern bathroom suite.

The accommodation on the ground floor comprises; entrance hall, lounge, kitchen/diner with two bedrooms and bathroom on the first floor.