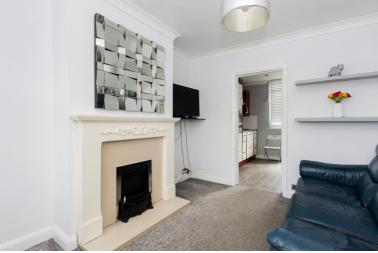

The property has new plastered walls and ceilings, gas central heating, double glazing, modern fitted kitchen with an integrated fridge/freezer, oven and hob and modern bathroom suite.

The accommodation on the ground floor comprises; entrance hall, lounge, kitchen/diner with two bedrooms and bathroom on the first floor.