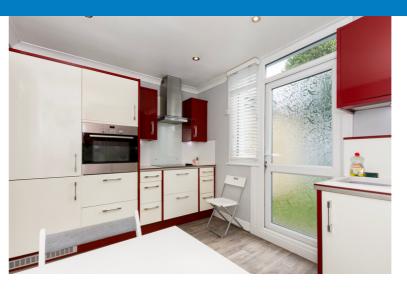

The property has new plastered walls and ceilings, gas central heating, double glazing, modern fitted kitchen with an integrated fridge/freezer, oven and hob and modern bathroom suite.

The accommodation on the ground floor comprises; entrance hall, lounge, kitchen/diner with two bedrooms and bathroom on the first floor.