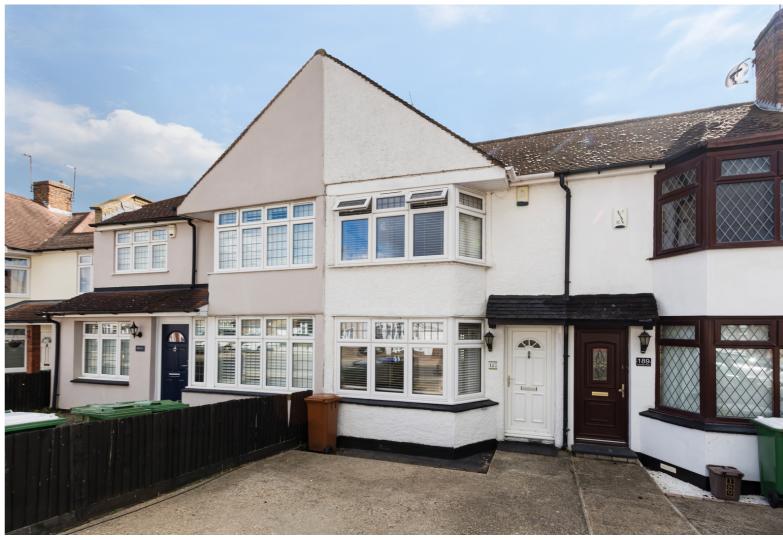

## THIS IS THE BEST TWO BEDROOM HOUSE AND EXCEPTIONALY GOOD VALUE FOR MONEY.

Very well presented two bedroom terrace house situated in a good location under one mile to Sidcup train station and a short walk to The Oval Shopping parade with its excellent variety of restaurants, coffee shops and shopping facilities. Its is Conveniently situated for Chatsworth Infant, Burnt Oak and Holy Trinity Primary schools

The property has new plastered walls and ceilings, gas central heating, double glazing, modern fitted kitchen with an integrated fridge/freezer, oven and hob and modern bathroom suite.

The accommodation on the ground floor comprises; entrance hall, lounge, kitchen/diner with two bedrooms and bathroom on the first floor.

There is off street parking on the front driveway and a fenced rear garden extending approximately 60ft that has a rear service road and backs onto Penhill Park.

Council Tax Band C.

1ST FLOOR 281 sq.ft. (26.1 sq.m.) approx.