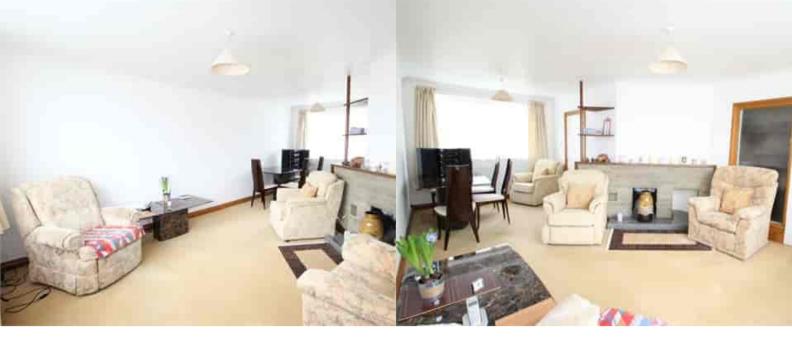

## **Ground Floor**

**Entrance Hall** Stairs to first floor landing, doors to:

**Lounge** Front aspect window, radiator

**Dining Room** Rear aspect window, radiator

**Kitchen** Rear aspect window, range of units, space for appliances, door to Garage