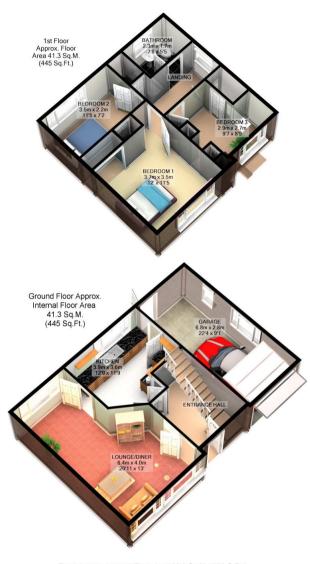

#### Garden & Garage

A fantastic sized rear garden , giving a buyer a real blank canvas, panel fencing whilst the front also offers cope to create additional off road parking, access to garage.

FLOORPLAN

Total Approx. Internal Floor Area 82.6 Sq.M. (890 S.Ft.) For illustrative purposes only. Decorative finishes, fotures, fittings and furnishings do not represent the current state of the property. Measurements are approximate. Not to scale. www.energyassessuk.com