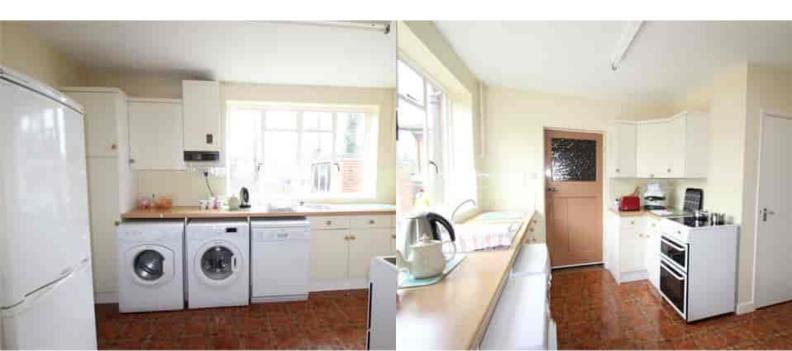

## **Ground Floor**

**Entrance Hall** Stairs to first floor landing, doors to:

**Lounge** Front aspect window, radiator

**Dining Room** Rear aspect window, radiator

**Kitchen** Rear aspect window, range of units, space for appliances, door to Garage